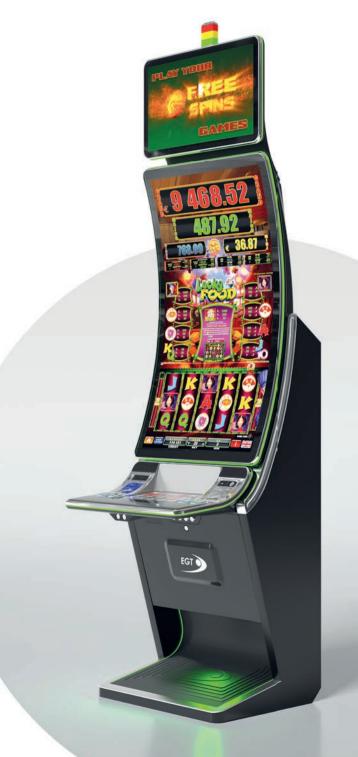

EGT's General Series of slot machines will bring our latest innovations to your doorstep with the newly added groundbreaking family members. The models' various curved displays are only part of their strong advantages that will immediately raise your players' satisfaction.