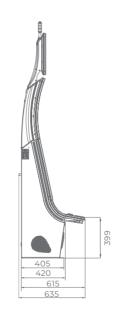

### G 50-50 C VIP

- Two 50" frameless HD displays with exceptional visual clarity
- Exquisite design and ergonomic features, ensuring maximum comfort
- Wide and convenient keyboard with dynamic touch display and electromechanical buttons
- Specially designed key systems for more ease of use by an operator
- High-quality stereo sound system
- Ambient, attractive LED illumination alongside the cabinet
- Built-in USB port for fast charging
- Powered by the **EXCITER W** and **EXCITER W** platforms