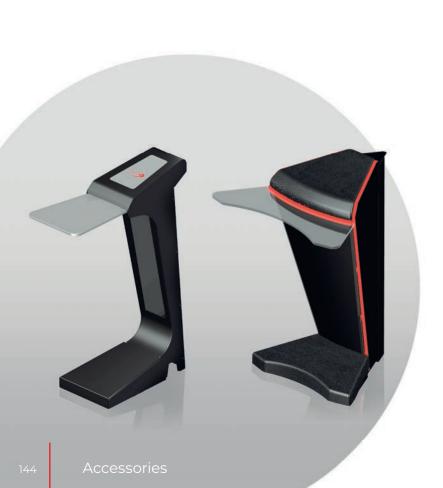

General panels and cabinets
- Convenient table, ensuring maximum comfort for the players
- WxHxD 477x1845x742 mm



#### Shelf Space Accessory Slant top Cabinets

• WxHxD 210x1670x743 mm



## Shelf Space Accessory Upright Cabinets

• WxHxD 210x1775x621 mm





# Shelf Space Accessories

### G-series Terminals Connections 12° | 60°

- 12° Made for an arc or low angle setups
- 60° Made for corner setups and Roulette groups
- 60° Attractive RGB lights on the tempered glass
- Front printed abstract design lightbox (Optional)
- Tempered glass in black color (Transparent crystal clear option is available)
- USB charger port

# Safety Shield

- Ensures players' privacy and safety
- Easily adjustable to fit all EGT machines
- Can be used with other manufacturers' cabinets.
- WxH 1250 x 1850 mm











EGT's Global Solution VLT is a server-based system that comprises two main components - Central Server and Locations, with an unlimited number of locations that can be connected to the Central Server.

Overall, the Global Solution VLT system is made to be flexible, easy to use, has a builtin ticketing system and can be modified to satisfy the clients' needs, making it very adaptable to business and regulatory requirements.

148

## Master Master Cluster 2 Cluster 1 **Central** Server Backup Server

## VLT Jackpot

• Mystery progressive jackpot with up to 3 levels

- settings
- RNG
- Accounting and reporting Terminals monitoring
- Distributed load balance
- Cluster server organization

## Communication Network

- Provides data traffic between the central server and the locations
-