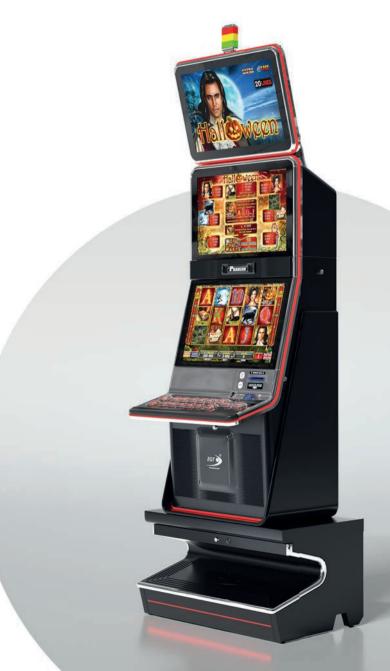

mic features, ensuring maximum comfort
- Convenient access through an electronic key system
- Powered by the EXCITER || and EXCITER || platforms







Multimedia topper (optional)



OLED Button Panel

## Two high-resolution 27" widescreen monitors, the main one with an integrated touch screen

- Overhead multimedia topper with a 24" monitor (optional)
- Keyboard with dynamic OLED buttons (optional)
- Coin acceptor and hopper (optional)
- Enhanced quality stereo sound system
- Ambient, attractive LED illumination alongside the cabinet
- Easily accessible and visible mechanical counters
- Ergonomic features, ensuring maximum comfort
- Convenient access through an electronic key system
- Powered by the **EXCITER ||** and **EXCITER |||** platforms











OLED Button Panel

# P-24/24 UP



# P-24/32H UP

- 24" widescreen main monitor with touch screen
- Attractive LED-illuminated top box with a 32" monitor
- Enhanced quality stereo sound system
- Overhead multimedia topper with a 24" monitor (optional)
- Ambient, attractive LED illumination alongside the cabinet
- Easily accessible and visible mechanical counters
- Frgonomic features, ensuring maximum comfort
- Convenient access through an electronic key system
- Powered by the **EXCITER ||** and **EXCITER ||** platforms



**AVAILABLE SOFTWARE:** 





#### 24" widescreen main monitor with touch screen

- Attractive LED-illuminated top box with a 32" monitor
- Enhanced quality stereo sound system
- Overhead topper with a 24" monitor (option)
- Ambient, attractive LED illumination alongside the cabinet
- Easily accessible