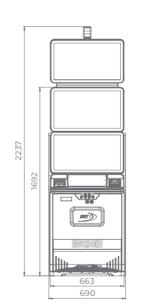

cabinet
- Built-in USB port for fast charging
- Powered by the **exciter III** and **exciter IV** platforms







Multimedia topper (optional)



Dynamic touch keyboard

#### Two high-resolution 27" widescreen monitors

- Touch screen equipped on the main display
- Overhead multimedia topper with a 27" monitor (optional)
- Frameless HD display with exceptional visual clarity
- Exquisite design and ergonomic features, ensuring maximum comfort
- Wide and convenient keyboard with dynamic touch display and electromechanical buttons
- Specially designed key systems for more ease of use by an operator
- High-quality stereo sound system
- Ambient, attractive LED illumination alongside the cabinet
- Built-in USB port for fast charging
- Powered by the **exciteRIII** and **exciteRIV** platforms











G 27-27 ST



## SUPER PREMIER 75



- 75" portrait-oriented curved monitor
- 27" widescreen main monitor with touch screen
- Keyboard with dynamic OLED buttons (optional)
- Enhanced quality stereo sound system
- Ambient, attractive LED illumination alongside the cabinet
- Easily accessible and visible mechanical counters
- Ergonomic features, ensuring maximum comfort
- Convenient access through an electronic key system
- Powered by Excite platform

### Comfortable multimedia chair that includes:

- High-quality stereo sound speakers
- Sound volume control
- The functions: Start, Auto Play, Select Game, Gamble, Select Bet and Lines



Curved Monitor



OLED Button Panel







## SUPER PREMIER



- Two 42" landscape curved monitors
- 27" widescreen main monitor with touch screen