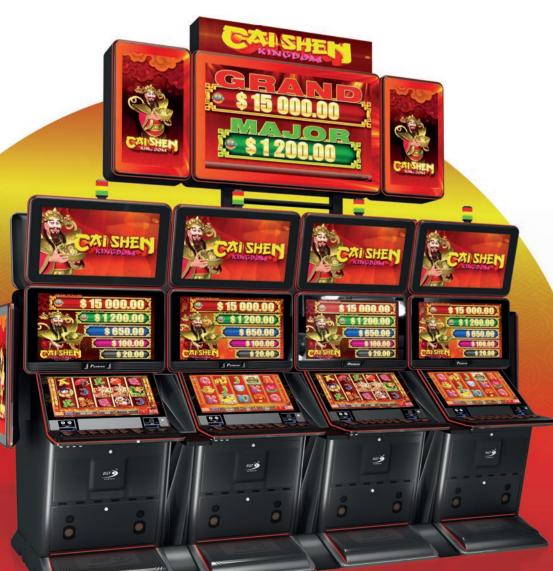

| Cai Shen Kingdom                   | Premium Progressive<br>Controller (PPC) |
|------------------------------------|-----------------------------------------|
| Multi-Level<br>Progressive Jackpot | Jackpot                                 |
| EXCITER     °                      | Gaming Platform                         |
| SAS 6.02                           | SAS Protocol                            |

Venture into the realm of the God of Wealth Cai Shen with a thrilling 5-level progressive jackpot. The jackpot system allows players to get their hands on the deity's riches by combining linked and stand-alone jackpot levels. Beginning at two Mini and Minor non-progressive stand-alone levels, continuing with a Maxi standalone progressive level and finally reaching Cai Shen's Kingdom at the two Grand and Major progressive levels common for all gaming machines in the link, this jackpot is made to quench the players' thirst for wealth.