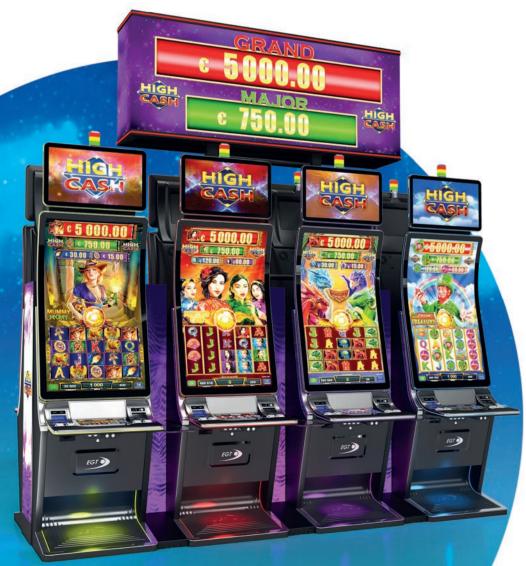

Are you ready for an adventure into the mysteries of ancient Egypt? The Mummy keeps its hidden treasures well, but if you dare to enter his temple you might discover innumerable riches. Look out for the 4 lucky symbols for each jackpot level - the Heroine for Grand, the Book for Major, the Torch for Minor and the Brooch for Mini. If you are brave and lucky enough to deceive the mummy and trigger the bonus, you can choose between Wheel Respin feature or free games.