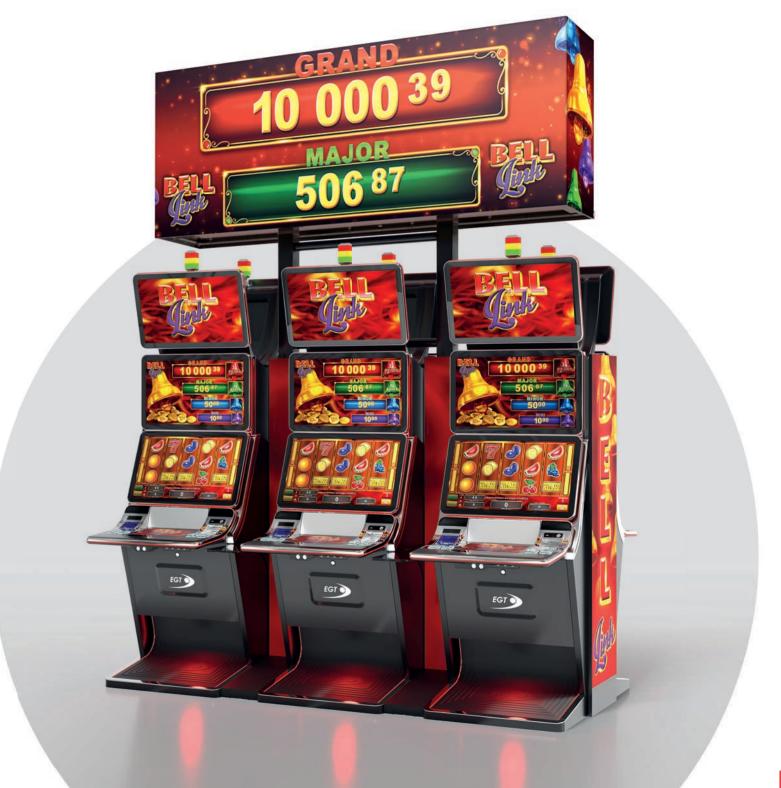

Bell Link has 4 exciting levels, of which the Grand and Major are progressive and common for all games and bets (Linked, Progressive), while the Minor and Mini levels are fixed and change their values according to different denominations. Minor and Mini jackpot bells are purple and blue and can be won multiple times during the Bell Link bonus; the Grand and Major levels can be attained that way too, as well as with any bet that brings a green bell or a trio of festive red bells that signal the win of the highest Grand.

The Bell Link bonus is a thrill ride for every player, that triggers when 5 or more bells appear on the screen and gives away 3 free spins; from then on every bell you collect resets your free spin counter, giving away credits and activating multipliers or jackpot levels.

Another special bell is the Reels Boost that can unleash a mode of 20 reel positions for a richer, longer gaming experience.

Ready to ring the Bell?