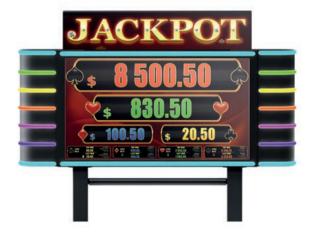

#### AVAILABLE CABINETS

All cabinets of the series:

AVAILABLE MULTIGAMES

All multigames of the series:

Jackpot Systems

| Jackpot Cards                  | Premium Progressive<br>Controller (PPC) |
|--------------------------------|-----------------------------------------|
| Multi-Level<br>Mystery Jackpot | Jackpot                                 |
| EXCITER                        | Gaming Platform                         |
| SAS 6.02                       | SAS Protocol                            |

The Clubs, Diamonds, Hearts and Spades are the main characters of this four-level mystery progressive jackpot and their realm is the bonus game that triggers randomly and presents you with a pick field of 12 unrevealed cards. When they turn their face to you and after you collect three of the same suit, you will become the owner of the accumulated amount of the matching jackpot level.

You may win any level with any bet, and the higher the stakes, the higher the chances to hit the jackpot of the Spades.

LED PANEL GENERAL - BIG | DUAL-SIDED

WxHxD 2135x844x405 mm

LED PANEL GENERAL - SMALL | DUAL-SIDED WxHxD 1366x844x405 mm

#### AVAILABLE MULTIGAMES

All multigames of the series:

Jackpot Cards could be housed in various cabinets and connected to numerous multigames to entertain the players. The current values of the Clubs, Diamonds, Hearts and Spades levels are featured on a jackpot panel, developed in different models.