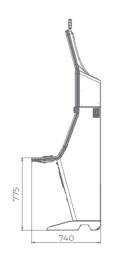

de the cabinet
- Easily accessible and visible mechanical counters
- Ergonomic features, ensuring maximum comfort
- Convenient access through an electronic key system
- Powered by the **EXCITER ||** and **EXCITER ||** platforms











OLED Button Panel

# P-27/27 ST



# P-27/27 ST Slim

- Two high-resolution 27" widescreen monitors, the main one with an integrated touch screen
- Overhead multimedia topper with a 27" monitor (optional)
- Keyboard with dynamic OLED buttons (optional)
- Enhanced quality stereo sound system
- Ambient, attractive LED illumination alongside the cabinet
- Easily accessible and visible mechanical counters
- Ergonomic features, ensuring maximum comfort
- Convenient access through an electronic key system
- Powered by the EXCITER || and EXCITER || platforms







Multimedia topper (optional)



OLED Button Panel

## Two high-resolution 27" widescreen monitors, the main one with an integrated touch screen

- Overhead multimedia topper with a 24" monitor (optional)
- Keyboard with dynamic OLED buttons (optional)
- Coin acceptor and hopper (optional)
- Enhanced quality stereo sound system
- Ambient, attractive LED illumination alongside the cabinet
- Easily accessible and visible mechanical counters
- Ergonomic features, ensuring maximum comfort
- Convenient access through an electronic key system
- Powered by the **EXCITER ||** and **EXCITER |||** platforms











OLED Button Panel

# P-24/24 UP



# P-24/32H UP

- 24" widescreen main monitor with touch screen
- Attractive LED-illuminated top box with a 32" monitor
- Enhanced quality stereo s