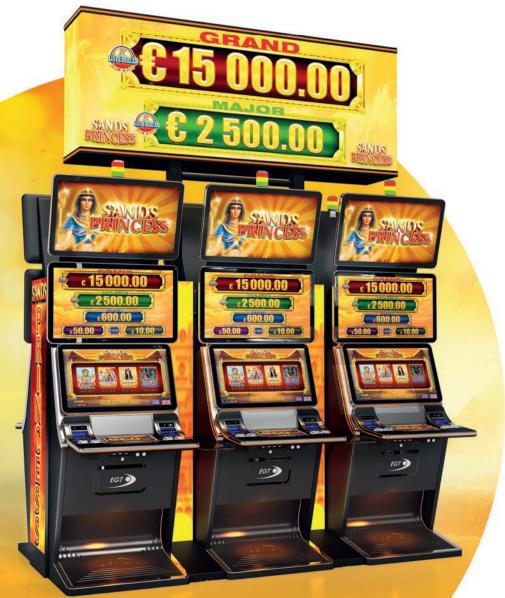

## SANDS PRINCESS

Sands Princess welcomes you to the kingdom of Egypt. Embark on a quest to find the numerous treasures hidden in her domain, meet pharaohs and queens. EGT's new 5-level progressive jackpot offers the chance to win big, while enjoying this classic theme.

As you tread the sands of the Pharaoh's Desert or take on different adventures with the Egyptian Tale and Sands Spirit games – all of 5 reels and 25/50 lines, always expect surprises. Should you come across at least 5 scarab symbols, a Sands Princess feature is triggered and you may win the non-progressive Mini and Minor or the Maxi progressive level are all stand-alone. The most ambitious explorers of the Sands Princess' kingdom may even reach the two linked progressive levels (Grand and Major) that will turn every sand grain into silver and gold.

Housed in a variety of cabinets, the Sands Princess features a user-selectable multidenomination. Players may win a few or even all of the jackpot levels with any bet they make and will also be pleasantly surprised by the Free Spins bonus, accompanying their journey in Egypt.