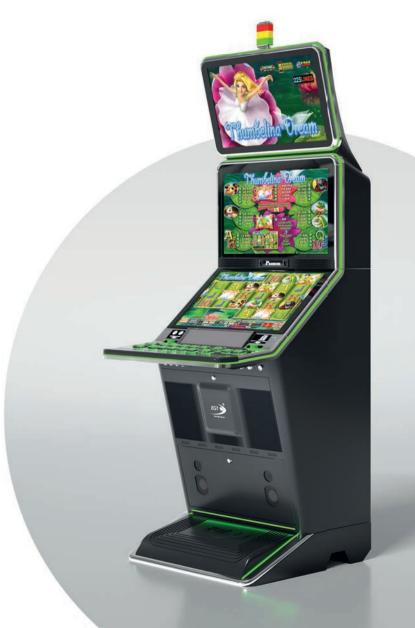

### G 50-50 C VIP

- Two 50" frameless HD displays with exceptional visual clarity
- Exquisite design and ergonomic features, ensuring maximum comfort
- Wide and convenient keyboard with dynamic touch display and electromechanical buttons
- Specially designed key systems for more ease of use by an operator
- High-quality stereo sound system
- Ambient, attractive LED illumination alongside the cabinet
- Built-in USB port for fast charging
- Powered by the **EXCITER W** and **EXCITER W** platforms

#### Comfortable multimedia chair that includes:

- High-quality stereo sound speakers
- Sound volume control
- The functions: Start, Auto Play, Select Game, Gamble, Take Win, Select Bet and Lines

Dynamic touch keyboard