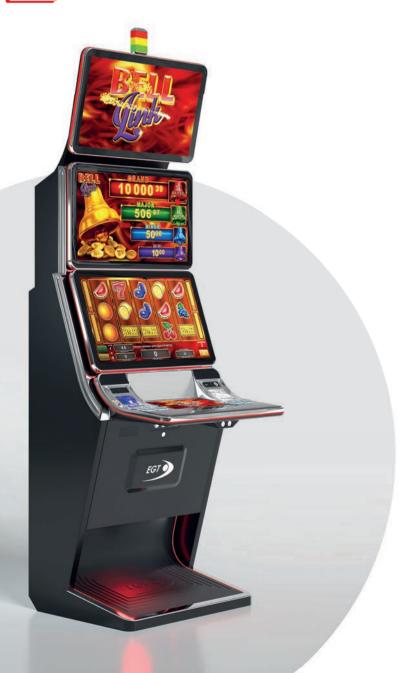

Bell Link has 4 exciting levels, of which the Grand and Major are progressive and common for all games and bets (Linked, Progressive), while the Minor and Mini levels are fixed and change their values according to different denominations. Minor and Mini jackpot bells are purple and blue and can be won multiple times during the Bell Link bonus; the Grand and Major levels can be attained that way too, as well as with any bet that brings a green bell or a trio of festive red bells that signal the win of the highest Grand.

The Bell Link bonus is a thrill ride for every player, that triggers when 5 or more bells appear on the screen and gives away 3 free spins; from then on every bell you collect resets your free spin counter, giving away credits and activating multipliers or jackpot levels.

Another special bell is the Reels Boost that can unleash a mode of 20 reel positions for a richer, longer gaming experience.

Ready to ring the Bell?