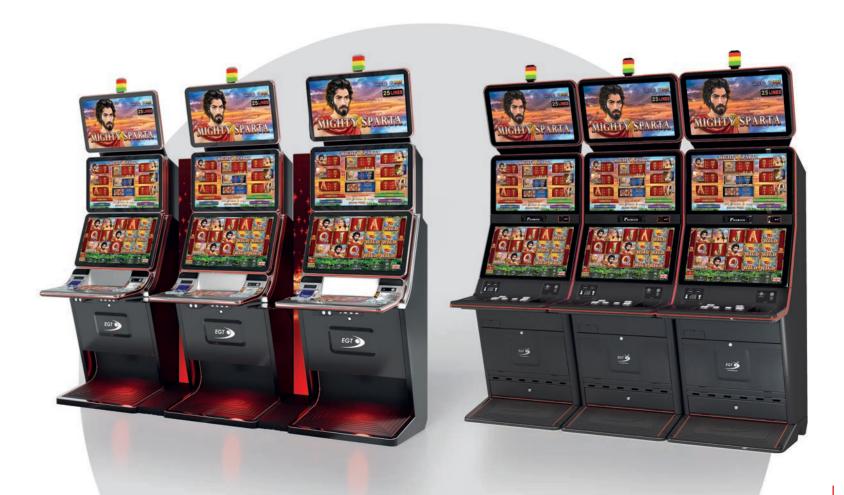

### G 50-50 C VIP

- Two 50" frameless HD displays with exceptional visual clarity
- Exquisite design and ergonomic features, ensuring maximum comfort
- Wide and convenient keyboard with dynamic touch display and electromechanical buttons
- Specially designed key systems for more ease of use by an operator
- High-quality stereo sound system
- Ambient, attractive LED illumination alongside the cabinet
- Built-in USB port for fast charging
- Powered by the **EXCITER W** and **EXCITER W** platforms

### G 55 J1 VIP

- 55" J-curved frameless HD display with exceptional visual clarity
- Exquisite design and ergonomic features, ensuring maximum comfort
- Wide and convenient keyboard with dynamic touch display and electromechanical buttons
- Specially designed key systems for more ease of use by an operator
- High-quality stereo sound system
- Ambient, attractive LED illumination alongside the cabinet
- Built-in USB port for fast charging
- Powered by the **EXCITER** and **EXCITER** platforms

### G 55 C VIP

- 55" curved frameless HD display with exceptional visual clarity
- Integrated touchscreen
- Exquisite design and ergonomic features, ensuring maximum comfort
- Wide and convenient keyboard with dynamic touch display and electromechanical buttons
- Specially designed key systems for more ease of use by an operator
- High-quality stereo sound system
- Ambient, attractive LED illumination alongside the cabinet
- Built-in USB port for fast charging
- Powered by the **EXCITER W** and **EXCITER W** platforms