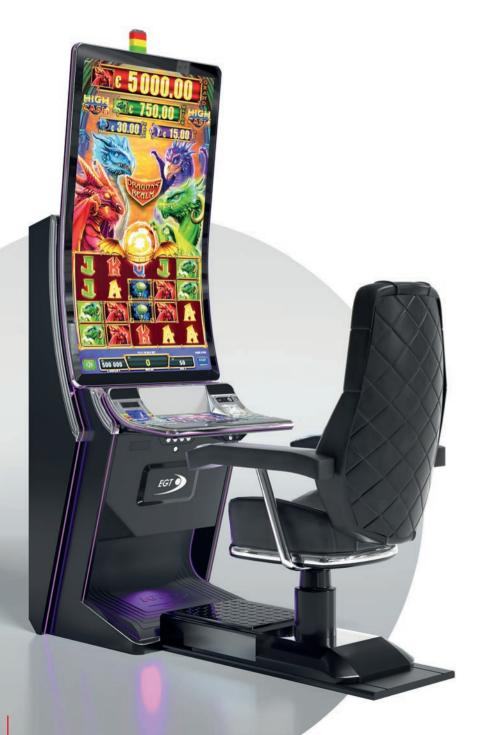

rojected on the jackpot panel with a 42" monitor.



### G 50-50 C VIP



- Two 50" frameless HD displays with exceptional visual clarity
- Exquisite design and ergonomic features, ensuring maximum comfort
- Wide and convenient keyboard with dynamic touch display and electromechanical buttons
- Specially designed key systems for more ease of use by an operator
- High-quality stereo sound system
- Ambient, attractive LED illumination alongside the cabinet
- Built-in USB port for fast charging
- Powered by the **EXCITER W** and **EXCITER W** platforms

#### Comfortable multimedia chair that includes:

- High-quality stereo sound speakers
- Sound volume control
- The functions: Start, Auto Play, Select Game, Gamble, Take Win, Select Bet and Lines

Dynamic touch keyboard





### G 55 J1 VIP



- 55" J-curved frameless HD display with exceptional visual clarity
- Exquisite design and ergonomic features, ensuring maximum comfort
- Wide and convenient keyboard with dynamic touch display and electromechanical buttons
- Specially designed key systems for more ease of use by an operator
- High-quality stereo sound system
- Ambient, attractive LED illumination alongside the cabinet
- Built-in USB port for fast charging
- Powered by the **EXCITER** and **EXCITER** platforms

#### Comfortable multimedia chair that includes:

- High-quality stereo sound speakers
- Sound volume control
- The functions: Start, Auto Play, Select Game, Gamble, Take Win, Select Bet and Lines

#### Dynamic touch keyboard





### G 55 C VIP



- 55" curved frameless HD display with exceptional visual clarity