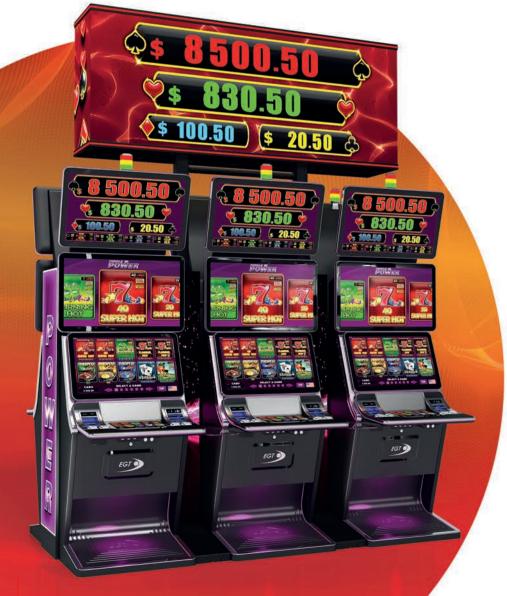

Nowadays the company's product range includes a vast variety of video slot cabinets and games, jackpot systems, multiplayer solutions (EGT Multiplayer), VLT, server-based and casino management systems and diverse gaming equipment accessories.

EGT's General Series of slot machines will bring our latest innovations to your doorstep with the newly added groundbreaking family members. The models' various curved displays are only part of their strong advantages that will immediately raise your players' satisfaction.