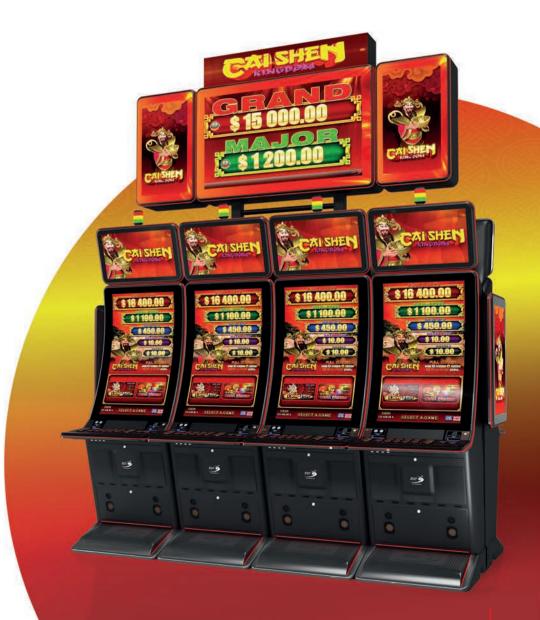

| Cai Shen Kingdom                   | Premium Progressive<br>Controller (PPC) |
|------------------------------------|-----------------------------------------|
| Multi-Level<br>Progressive Jackpot | Jackpot                                 |
| EXCITER     °                      | Gaming Platform                         |
| SAS 6.02                           | SAS Protocol                            |

Venture into the realm of the God of Wealth Cai Shen with a thrilling 5-level progressive jackpot. The jackpot system allows players to get their hands on the deity's riches by combining linked and stand-alone jackpot levels. Beginning at two Mini and Minor non-progressive stand-alone levels, continuing with a Maxi standalone progressive level and finally reaching Cai Shen's Kingdom at the two Grand and Major progressive levels common for all gaming machines in the link, this jackpot is made to quench the players' thirst for wealth.