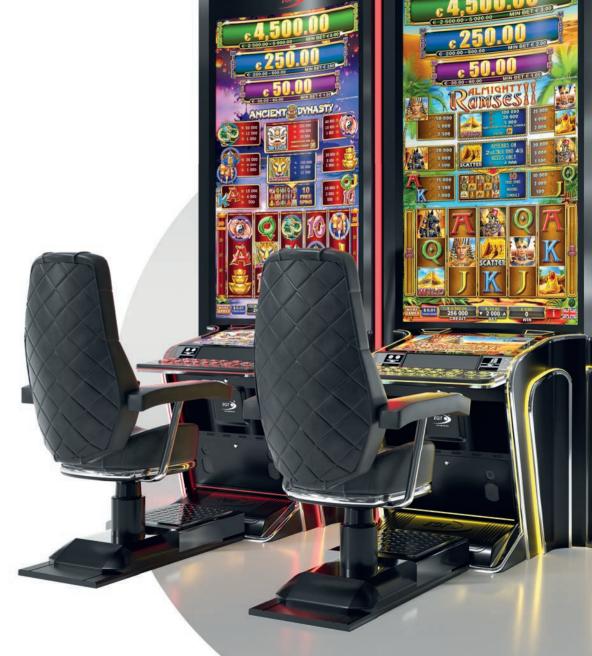

### G 50-50 C VIP

- Two 50" frameless HD displays with exceptional visual clarity
- Exquisite design and ergonomic features, ensuring maximum comfort
- Wide and convenient keyboard with dynamic touch display and electromechanical buttons
- Specially designed key systems for more ease of use by an operator
- High-quality stereo sound system
- Ambient, attractive LED illumination alongside the cabinet
- Built-in USB port for fast charging
- Powered by the **EXCITER W** and **EXCITER W** platforms

#### Comfortable multimedia chair that includes:

- High-quality stereo sound speakers
- Sound volume control
- The functions: Start, Auto Play, Select Game, Gamble, Take Win, Select Bet and Lines

Dynamic touch keyboard