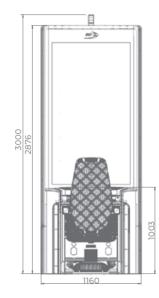

### G 50-50 C VIP

- Two 50" frameless HD displays with exceptional visual clarity
- Exquisite design and ergonomic features, ensuring maximum comfort
- Wide and convenient keyboard with dynamic touch display and electromechanical buttons
- Specially designed key systems for more ease of use by an operator
- High-quality stereo sound system
- Ambient, attractive LED illumination alongside the cabinet
- Built-in USB port for fast charging
- Powered by the **EXCITER W** and **EXCITER W** platforms

#### Comfortable multimedia chair that includes:

- High-quality stereo sound speakers
- Sound volume control
- The functions: Start, Auto Play, Select Game, Gamble, Take Win, Select Bet and Lines

Dynamic touch keyboard