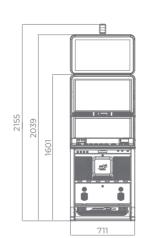

## GR6C

The brand new "G R6 C" series roulettes are the nextgeneration level of products. The exquisite, modern design with 27" HD monitors present a contemporary solution for the casino around the world. Supporting all the HD multi games produced by EGT, this product can be easily turned from ± classic roulette game into a hybrid gaming machine with many slots, cards, and dice games.

- 6 x 27" Full HD Touch Screen play stations and 12° monitor angle for the best player experience
- 6 x Middle connections with sleek design
- Integrated EGT Automatic Roulette Center unit
- New dome design for better player visibility
- Different keyboard options are available (6 or 13 electromechanical buttons are the options of the available keyboards)
- Dynamic LED illuminations
- Dynamic "in-game" sound effects
- Full HD live-stream camera
- Play stations can be linked to additional EGT Automated Roulette
- 50" Dual Display visualization (Optional)
- Bill validator (Optional) & USB charger;
- Ticket printer device (Optional).