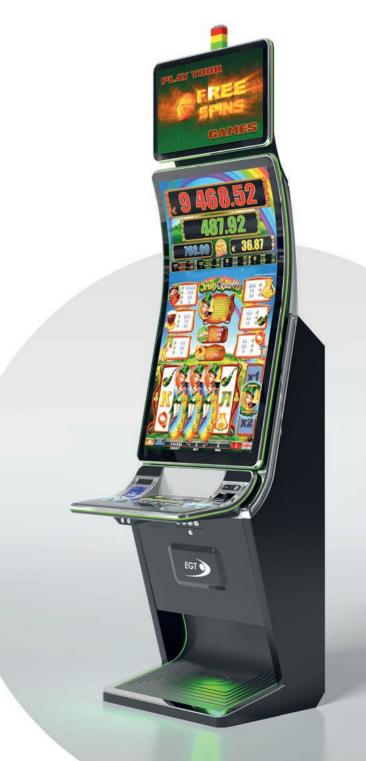

### G 50-50 C VIP

- Two 50" frameless HD displays with exceptional visual clarity
- Exquisite design and ergonomic features, ensuring maximum comfort
- Wide and convenient keyboard with dynamic touch display and electromechanical buttons
- Specially designed key systems for more ease of use by an operator
- High-quality stereo sound system
- Ambient, attractive LED illumination alongside the cabinet
- Built-in USB port for fast charging
- Powered by the **EXCITER W** and **EXCITER W** platforms

### G 55 J1 VIP

- 55" J-curved frameless HD display with exceptional visual clarity
- Exquisite design and ergonomic features, ensuring maximum comfort
- Wide and convenient keyboard with dynamic touch display and electromechanical buttons
- Specially designed key systems for more ease of use by an operator
- High-quality stereo sound system
- Ambient, attractive LED illumination alongside the cabinet
- Built-in USB port for fast charging
- Powered by the **EXCITER** and **EXCITER** platforms

### G 55 C VIP

- 55" curved frameless HD display with exceptional visual clarity
- Integrated touchscreen
- Exquisite design and ergonomic features, ensuring maximum comfort
- Wide and convenient keyboard with dynamic touch display and electromechanical buttons
- Specially designed key systems for more ease of use by an operator
- High-quality stereo sound system
- Ambient, attractive LED illumination alongside the cabinet
- Built-in USB port for fast charging
- Powered by the **EXCITER W** and **EXCITER W** platforms

### G 32-32 VIP

- Two high-resolution 32" widescreen monitors
- Touch screen equipped on the main display
- Overhead multimedia topper with a 32" monitor (optional)
- Frameless HD display with exceptional visual clarity
- Exquisite design and ergonomic features, ensuring maximum comfort
- Wide and convenient keyboard with dynamic touch display and electromechanical buttons
- Specially designed key systems for more ease of use by an operator
- High-quality stereo sound system
- Ambient, attractive LED illumination alongside the cabinet
- Built-in USB port for fast charging
- Powered by the **Excite III** and **Excite III** platforms

### G 50 V ST

- A 50" portrait-oriented straight display with integrated touch screen for greater interactivity
- Overhead multimedia topper with a 27" monitor (optional)
- Frameless HD display with exceptional visual clarity
- Exquisite design and ergonomic features, ensuring maximum comfort
- Wide and convenient keyboard with dynamic touch display and electromechanical buttons
- Specially designed key systems for more ease of use by an operator
- High-quality stereo sound system
- Ambient, attractive LED illumination alongside the cabinet
- Built-in USB port for fast charging
- Powered by the **EXCITER III** and **EXCITER IV** platforms

### G 50 J1 UP

- A 50" portrait-oriented J-curved display with integrated touch screen for greater interactivity
- Overhead multimedia topper with a 27" monitor (optional)
- Frameless HD display with exceptional visual clarity
- Exquisite design and ergonomic features, ensuring maximum comfort
- Wide and convenient keyboard with dynamic touch display and electromechanical buttons
- Specially designed key systems for more ease of use by an operator
- High-quality stereo sound system
- Ambient, attractive LED illumination alongside the cabinet
- Built-in USB port for fast charging
- Powered by the **EXCITER III** and **EXCITER IV** platforms