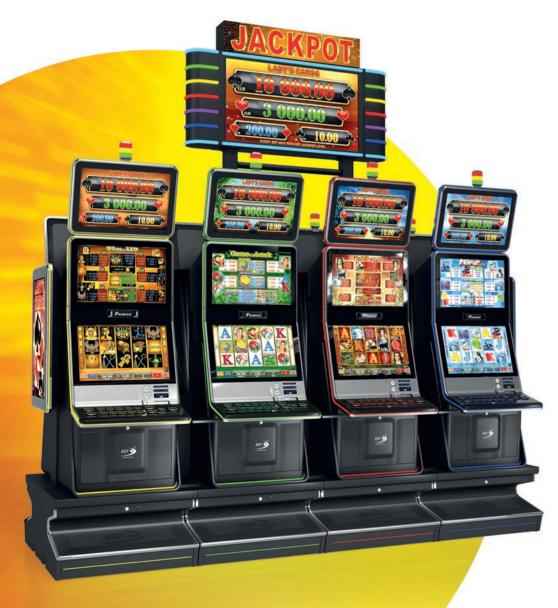

Nowadays the company's product range includes a vast variety of video slot cabinets and games, jackpot systems, multiplayer solutions (EGT Multiplayer), VLT, server-based and casino management systems and diverse gaming equipment accessories.

EGT's General Series of slot machines will bring our latest innovations to your doorstep with the newly added groundbreaking family members. The models' various curved displays are only part of their strong advantages that will immediately raise your players' satisfaction.