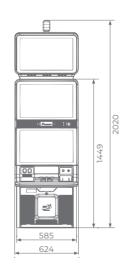

t, attractive LED illumination alongside the cabinet
- Built-in USB port for fast charging
- Powered by EXCITER ||| \* platform

#### **Peripheral Devices:**

- Printer (Ticket-In and Ticket-Out)
- Bill validator
- Coin acceptor







# P-24/24 UP AWP

- Two high-resolution 24" widescreen monitors, the main one with an integrated touch screen for greater interactivity
- Overhead multimedia topper with a 24" monitor (optional)
- Enhanced quality stereo sound system
- Ambient, attractive LED illumination alongside the cabinet
- Easily accessible and visible mechanical counters
- Ergonomic features, ensuring maximum comfort
- Convenient access through an electronic key system
- Powered by **ExcitEX** platform

#### **Peripheral Devices:**

- Bill recycler
- Coin acceptor
- 2 hopper devices







Multimedia topper (optional)

- Two high-resolution 27" widescreen monitors, the main one with an integrated touch screen for greater interactivity
- Overhead multimedia topper with a 27" monitor (optional)
- Enhanced quality stereo sound system
- Ambient, attractive LED illumination alongside the cabinet
- Easily accessible and visible mechanical counters
- Ergonomic features, ensuring maximum comfort
- Convenient access through an electronic key system
- Powered by **ExcitER III** platform

#### Peripheral Devices:

- Bill recycler
- Coin acceptor
- 2 hopper devices





Multimedia topper (optional)

# P-27/27 ST AWP



**new** 







| Bell Link                                                                   | Premium Progressive<br>Controller (PPC) |
|-------------------------