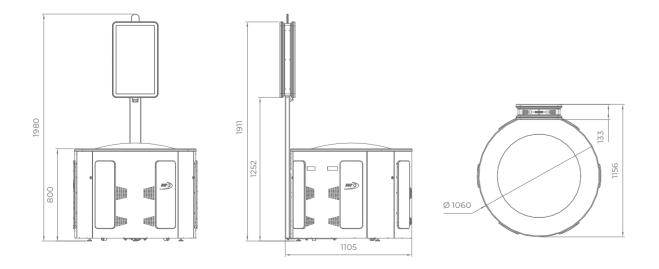

## G 27 T

- High-resolution 27" widescreen main display with integrated touch screen for greater interactivity
- Exquisite design with a frameless display that reproduces pictures with exceptional clarity
- Modular construction, allowing many possible configurations
- Easy integration into roulettes, roulette groups, etc.
- Ergonomic features, ensuring maximum comfort for the players
- Different keyboard options are available (6 or 13 electromechanical buttons are the options of the available keyboards);
- Specially designed for more ease of use:
- Higher security door open key system
- Well-positioned mechanical counters for easy access and good visibility
- Most convenient access via electronic key system
- High-quality stereo sound system
- Ambient, attractive LED illumination alongside the cabinet
- Built-in USB port for fast charging

#### Peripheral devices:

- Bill validator (optional)
- ↓ Ticket printer (optional)