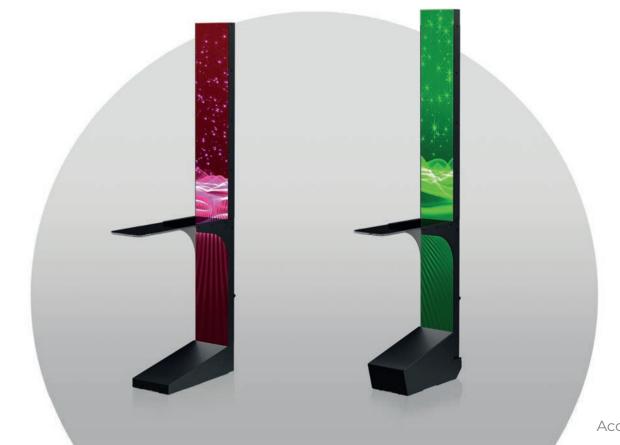

LED PANEL GENERAL - SMALL | DUAL-SIDED WxHxD 1366x844x405 mm

PANEL RAINBOW - 42" | SINGLE- OR DUAL-SIDED
WxHxD 1657x927x303 mm

LED PANEL GENERAL - SMALL | DUAL-SIDED WxHxD 1366x844x405 mm

PANEL RAINBOW - 42" | SINGLE- OR DUAL-SIDED WxHxD 1657x927x303 mm

**AVAILABLE CABINETS** 

All cabinets of the series:

The magic of the Far East inspires many seekers of vast wealth to continue their journeys and so does it here with Cai Fu Tian Jiang: an all-new Asian themed jackpot with 4 levels and exciting new features. The Mini and Minor levels are stand-alone and non-progressive, while the Grand and Major levels are progressive and linked. Players can win free games galore and even enter into a money picking stage, aiming to collect as much riches as possible.

LED PANEL GENERAL - BIG | DUAL-SIDED

WxHxD 2135x844x405 mm

WxHxD 1366x844x405 mm

JACKPOT

1 8888.00

1 1080.00

1 1080.00

PANEL RAINBOW - 42" | SINGLE- OR DUAL-SIDED

LED PANEL GENERAL - BIG | DUAL-SIDED

WxHxD 2135x844x405 mm

LED PANEL GENERAL - SMALL | DUAL-SIDED WxHxD 1366x844x405 mm

PANEL RAINBOW - 42" | SINGLE- OR DUAL-SIDED
WxHxD 1657x927x303 mm

**AVAILABLE GAMES** 

PANEL RAINBOW - 42" | SINGLE- OR DUAL-SIDED

WxHxD 1657x927x303 mm

Jackpot Feature screen