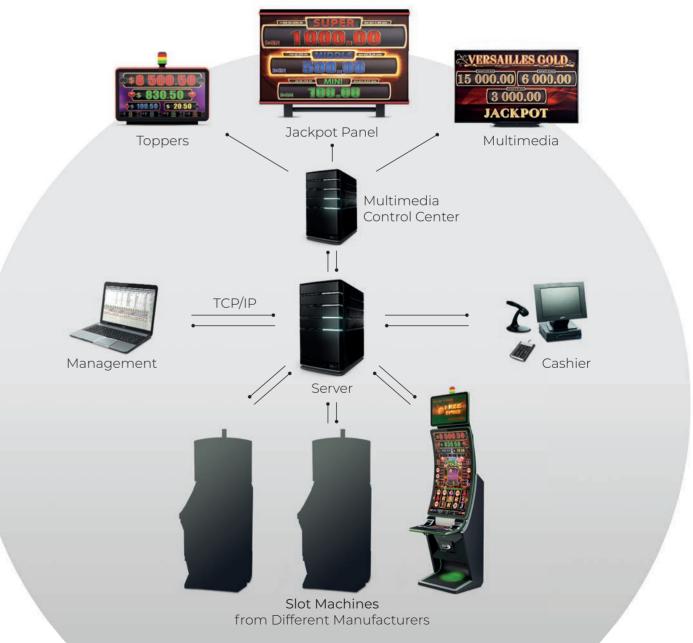

You will also read about our VLT and Spider systems, the last being a development of our CMS product division and having a great potential to become an invaluable asset in day-to-day management for the casino operators.