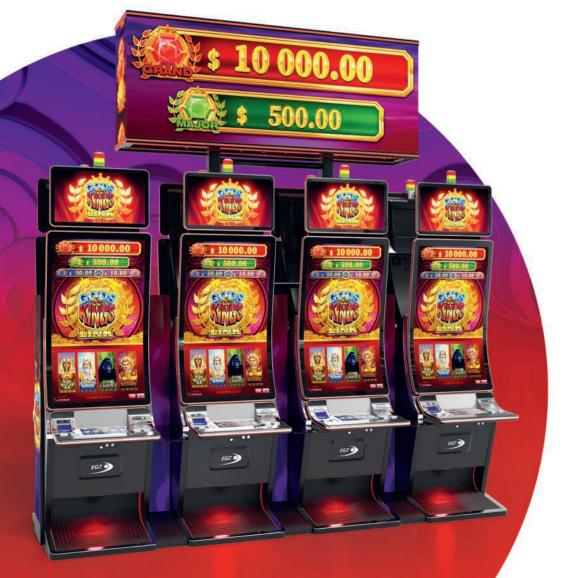

Gods & Kings has 4 exciting levels, of which the Grand and Major are progressive and common for all games and bets, while the Minor and Mini levels are fixed and change their values. There are also a variety of bonus games that will immerse you into a magical world where you'll get a chance to get in touch with the mysterious divine characters.

LED PANEL GENERAL - SMALL | DUAL-SIDED WxHxD 1366x844x405 mm

PANEL RAINBOW - 42" | SINGLE- OR DUAL-SIDED
WxHxD 1657x927x303 mm