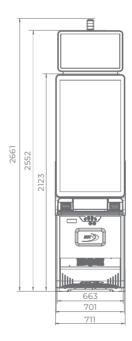

### G 50-50 C VIP

- Two 50" frameless HD displays with exceptional visual clarity
- Exquisite design and ergonomic features, ensuring maximum comfort
- Wide and convenient keyboard with dynamic touch display and electromechanical buttons
- Specially designed key systems for more ease of use by an operator
- High-quality stereo sound system
- Ambient, attractive LED illumination alongside the cabinet
- Built-in USB port for fast charging
- Powered by the **EXCITER W** and **EXCITER W** platforms

### G 55 J1 VIP

- 55" J-curved frameless HD display with exceptional visual clarity
- Exquisite design and ergonomic features, ensuring maximum comfort
- Wide and convenient keyboard with dynamic touch display and electromechanical buttons
- Specially designed key systems for more ease of use by an operator
- High-quality stereo sound system
- Ambient, attractive LED illumination alongside the cabinet
- Built-in USB port for fast charging
- Powered by the **EXCITER** and **EXCITER** platforms

### G 55 C VIP

- 55" curved frameless HD display with exceptional visual clarity
- Integrated touchscreen
- Exquisite design and ergonomic features, ensuring maximum comfort
- Wide and convenient keyboard with dynamic touch display and electromechanical buttons
- Specially designed key systems for more ease of use by an operator
- High-quality stereo sound system
- Ambient, attractive LED illumination alongside the cabinet
- Built-in USB port for fast charging
- Powered by the **EXCITER W** and **EXCITER W** platforms