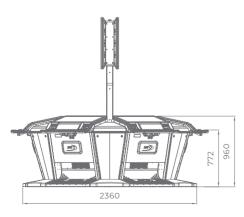

## SUPER PREMIER

- Two 42" landscape curved monitors
- 27" widescreen main monitor with touch screen
- Keyboard with dynamic OLED buttons (optional)
- Enhanced quality stereo sound system
- Ambient, attractive LED illumination alongside the cabinet
- Easily accessible and visible mechanical counters
- Ergonomic features, ensuring maximum comfort
- Convenient access through an electronic key system
- Powered by Excherge platform