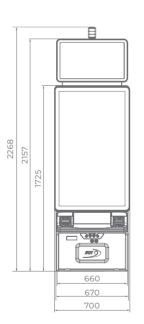

### G 50-50 C VIP

- Two 50" frameless HD displays with exceptional visual clarity
- Exquisite design and ergonomic features, ensuring maximum comfort
- Wide and convenient keyboard with dynamic touch display and electromechanical buttons
- Specially designed key systems for more ease of use by an operator
- High-quality stereo sound system
- Ambient, attractive LED illumination alongside the cabinet
- Built-in USB port for fast charging
- Powered by the **EXCITER W** and **EXCITER W** platforms

### G 55 J1 VIP

- 55" J-curved frameless HD display with exceptional visual clarity
- Exquisite design and ergonomic features, ensuring maximum comfort
- Wide and convenient keyboard with dynamic touch display and electromechanical buttons
- Specially designed key systems for more ease of use by an operator
- High-quality stereo sound system
- Ambient, attractive LED illumination alongside the cabinet
- Built-in USB port for fast charging
- Powered by the **EXCITER** and **EXCITER** platforms

### G 55 C VIP

- 55" curved frameless HD display with exceptional visual clarity
- Integrated touchscreen
- Exquisite design and ergonomic features, ensuring maximum comfort
- Wide and convenient keyboard with dynamic touch display and electromechanical buttons
- Specially designed key systems for more ease of use by an operator
- High-quality stereo sound system
- Ambient, attractive LED illumination alongside the cabinet
- Built-in USB port for fast charging
- Powered by the **EXCITER W** and **EXCITER W** platforms