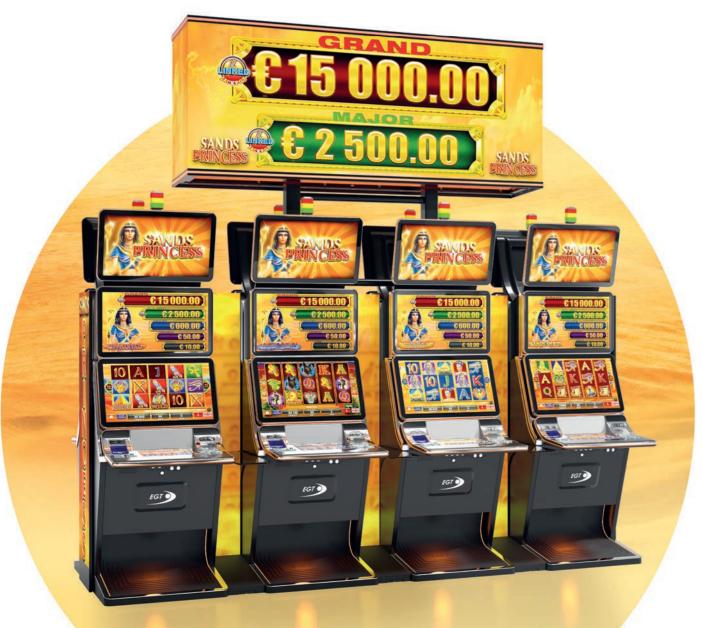

## SANDS PRINCESS

Sands Princess welcomes you to the kingdom of Egypt. Embark on a quest to find the numerous treasures hidden in her domain, meet pharaohs and queens. EGT's new 5-level progressive jackpot offers the chance to win big, while enjoying this classic theme.

As you tread the sands of the Pharaoh's Desert or take on different adventures with the Egyptian Tale and Sands Spirit games – all of 5 reels and 25/50 lines, always expect surprises. Should you come across at least 5 scarab symbols, a Sands Princess feature is triggered and you may win the non-progressive Mini and Minor or the Maxi progressive level are all stand-alone. The most ambitious explorers of the Sands Princess' kingdom may even reach the two linked progressive levels (Grand and Major) that will turn every sand grain into silver and gold.

Housed in a variety of cabinets, the Sands Princess features a user-selectable multidenomination. Players may win a few or even all of the jackpot levels with any bet they make and will also be pleasantly surprised by the Free Spins bonus, accompanying their journey in Egypt.