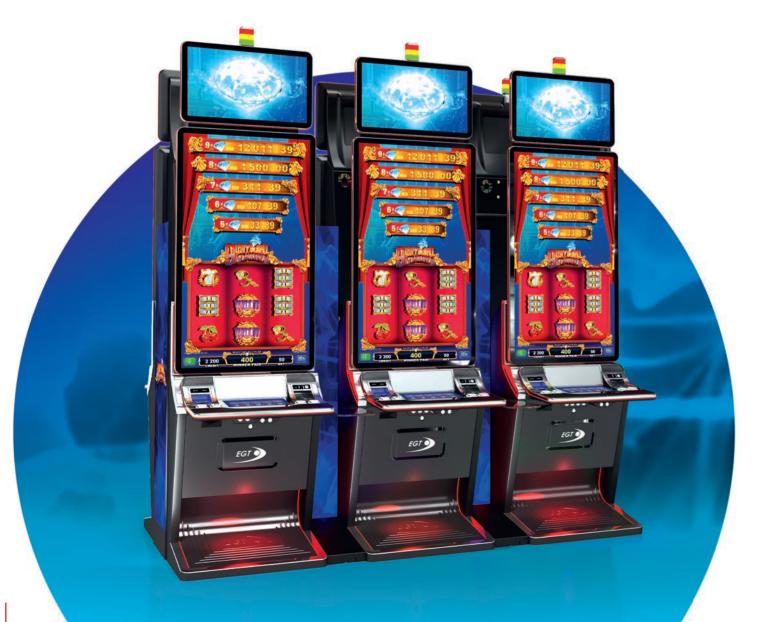

EGT's General Series of slot machines will bring our latest innovations to your doorstep with the newly added groundbreaking family members. The models' various curved displays are only part of their strong advantages that will immediately raise your players' satisfaction.