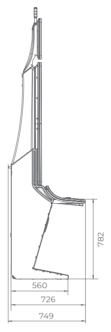

### G 50 V ST

- A 50" portrait-oriented straight display with integrated touch screen for greater interactivity
- Overhead multimedia topper with a 27" monitor (optional)
- Frameless HD display with exceptional visual clarity
- Exquisite design and ergonomic features, ensuring maximum comfort
- Wide and convenient keyboard with dynamic touch display and electromechanical buttons
- Specially designed key systems for more ease of use by an operator
- High-quality stereo sound system
- Ambient, attractive LED illumination alongside the cabinet
- Built-in USB port for fast charging
- Powered by the **EXCITER III** and **EXCITER IV** platforms

### G 50 J1 UP

- A 50" portrait-oriented J-curved display with integrated touch screen for greater interactivity
- Overhead multimedia topper with a 27" monitor (optional)
- Frameless HD display with exceptional visual clarity
- Exquisite design and ergonomic features, ensuring maximum comfort
- Wide and convenient keyboard with dynamic touch display and electromechanical buttons
- Specially designed key systems for more ease of use by an operator
- High-quality stereo sound system
- Ambient, attractive LED illumination alongside the cabinet
- Built-in USB port for fast charging
- Powered by the **EXCITER III** and **EXCITER IV** platforms

### G 50 J2 UP

- A 50" portrait-oriented J-curved display with integrated touch screen for greater interactivity
  - Overhead multimedia topper with a 27" monitor (optional)
  - Frameless HD display with exceptional visual clarity
  - Exquisite design and ergonomic features, ensuring maximum comfort
  - Wide and convenient keyboard with dynamic touch display and electromechanical buttons
  - Specially designed key systems for more ease of use by an operator
  - High-quality stereo sound system
  - Ambient, attractive LED illumination alongside the cabinet
  - Built-in USB port for fast charging
  - Powered by the **EXCITER III** and **EXCITER IV** platforms

### G 50 C UP

- A 50" portrait-oriented curved display with interactive touch screen
- Overhead multimedia topper with a 27" monitor (optional)
- Frameless HD display with exceptional visual clarity
- Exquisite design and ergonomic features, ensuring maximum comfort
- Wide and convenient keyboard with dynamic touch display and electromechanical buttons
- Specially designed key systems for more ease of use by an operator
- High-quality stereo sound system
- Ambient, attractive LED illumination alongside the cabinet
- Built-in USB port for fast charging
- Powered by the **EXCITER III** and **EXCITER IV** platforms