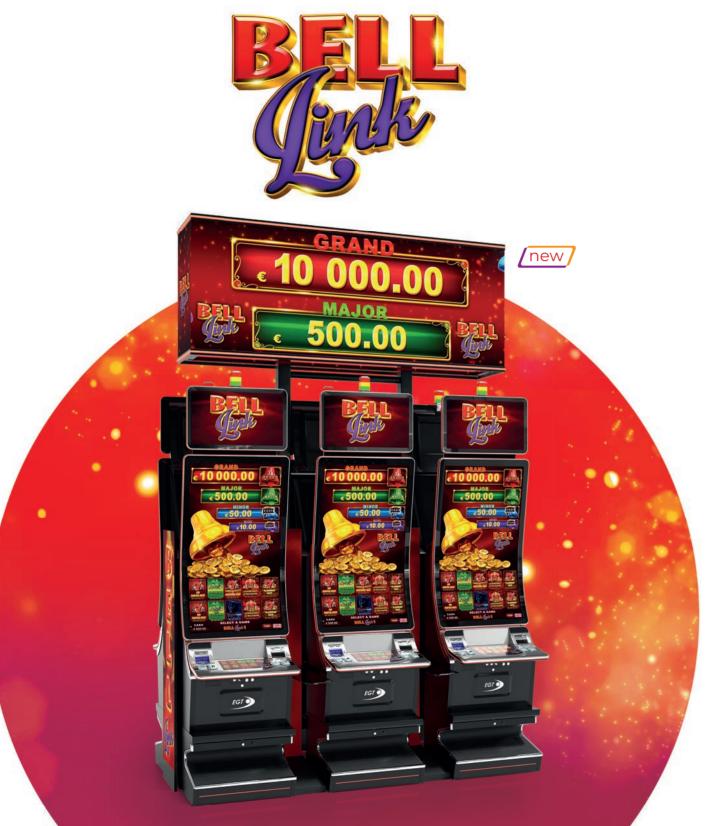

Bell Link has 4 exciting levels, of which the Grand and Major are progressive and common for all games and bets (Linked, Progressive), while the Minor and Mini levels are fixed and change their values according to different denominations. Minor and Mini jackpot bells are purple and blue and can be won multiple times during the Bell Link bonus; the Grand and Major levels can be attained that way too, as well as with any bet that brings a green bell or a trio of festive red bells that signal the win of the highest Grand.

The Bell Link bonus is a thrill ride for every player, that triggers when 5 or more bells appear on the screen and gives away 3 free spins; from then on every bell you collect resets your free spin counter, giving away credits and activating multipliers or jackpot levels.

Another special bell is the Reels Boost that can unleash a mode of 20 reel positions for a richer, longer gaming experience.

Ready to ring the Bell?