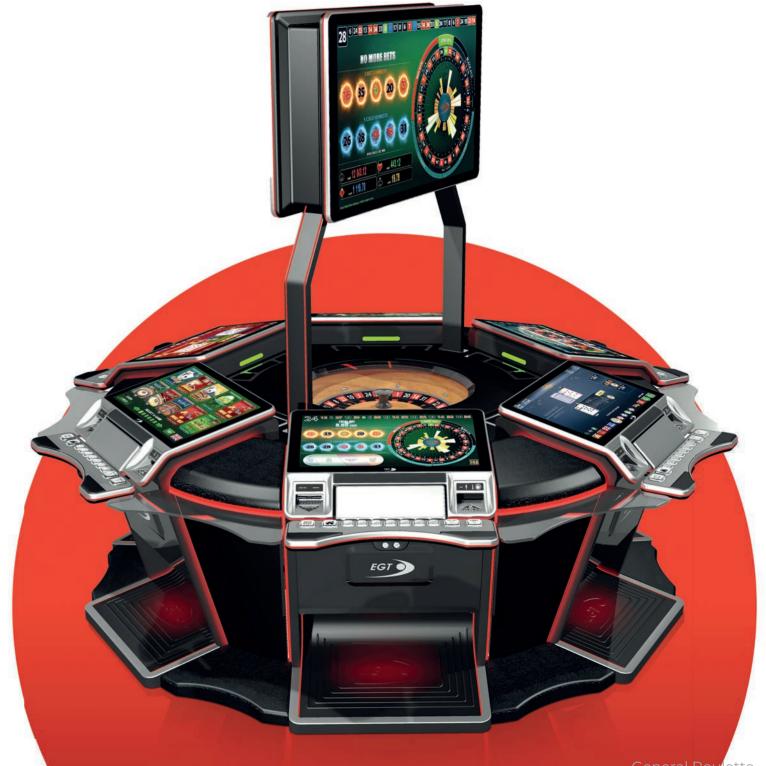

## GR6C

The brand new "G R6 C" series roulettes are the nextgeneration level of products. The exquisite, modern design with 27" HD monitors present a contemporary solution for the casino around the world. Supporting all the HD multi games produced by EGT, this product can be easily turned from ± classic roulette game into a hybrid gaming machine with many slots, cards, and dice games.

- 6 x 27" Full HD Touch Screen play stations and 12° monitor angle for the best player experience
- 6 x Middle connections with sleek design
- Integrated EGT Automatic Roulette Center unit
- New dome design for better player visibility
- Different keyboard options are available (6 or 13 electromechanical buttons are the options of the available keyboards)
- Dynamic LED illuminations
- Dynamic "in-game" sound effects
- Full HD live-stream camera
- Play stations can be linked to additional EGT Automated Roulette
- 50" Dual Display visualization (Optional)
- Bill validator (Optional) & USB charger;
- Ticket printer device (Optional).

## G RSA

- Can be connected to all EGT play stations
- New dome design for better visibility
- HQ live stream camera
- Custom LED illumination (Red, Green, or Blue color options)
- Improved surround system with "in-game" sound effects
- 16 diamonds for an even more thrilling game experience
- Available with 27" Vertical Display Visualization (Dual Sided)
- Detailed roulette statistics through the EGT control system