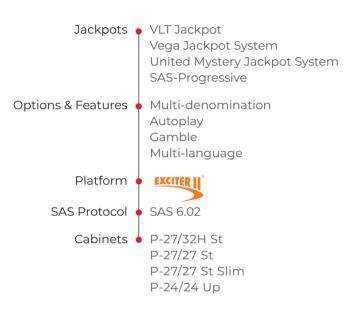

# GENERALL.

Jackpots

Jackpot Cards System Premium Link Jackpot System Lady's Card Jackpot System SAS-Progressive

Multi-denomination Options & Features

Autoplay Gamble Multi-language

EXCITER IV Platform •

SAS Protocol • SAS 6.02

Cabinets • G 50 C ST | G 50 C UP | G 50 V ST G 50 J1 ST | G 50 J1 UP | G 55 C VIP G 50 J2 ST | G 50 J2 UP | G 55 J1 VIP G 27-27 ST | G 27-27 UP | G 32-32 VIP G 27-32 ST | G 27-32 UP | G 50-50 C VIP