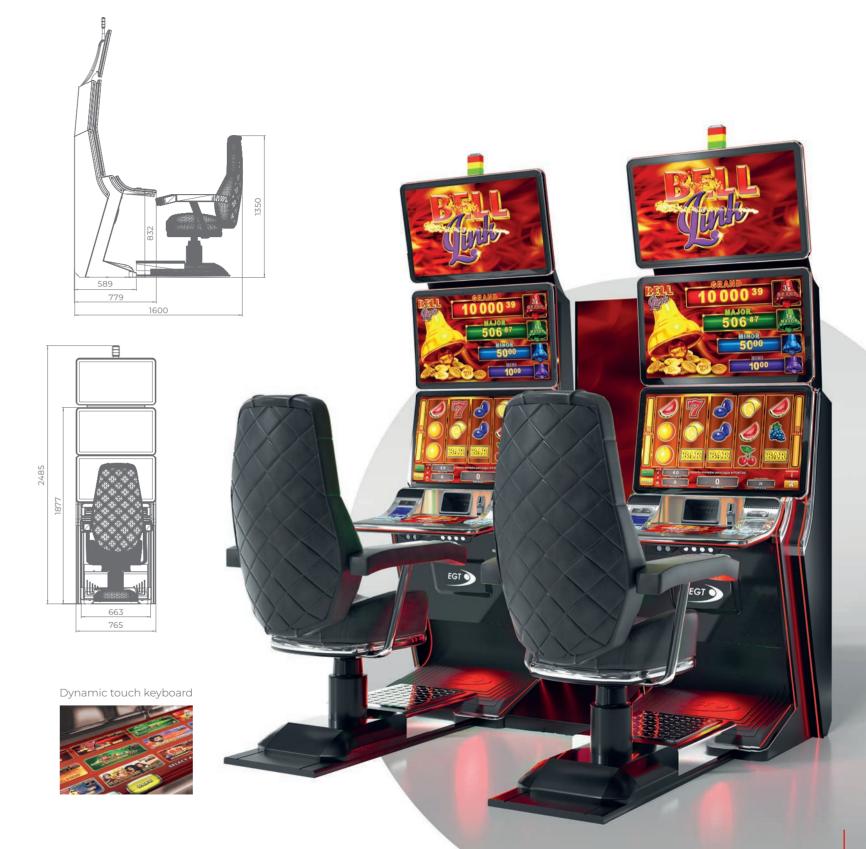

### G 50-50 C VIP

- Two 50" frameless HD displays with exceptional visual clarity
- Exquisite design and ergonomic features, ensuring maximum comfort
- Wide and convenient keyboard with dynamic touch display and electromechanical buttons
- Specially designed key systems for more ease of use by an operator
- High-quality stereo sound system
- Ambient, attractive LED illumination alongside the cabinet
- Built-in USB port for fast charging
- Powered by the **EXCITER W** and **EXCITER W** platforms

#### Comfortable multimedia chair that includes:

- High-quality stereo sound speakers
- Sound volume control
- The functions: Start, Auto Play, Select Game, Gamble, Take Win, Select Bet and Lines

Dynamic touch keyboard