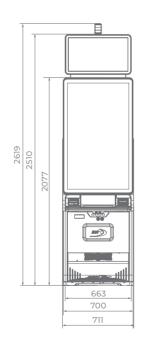

### G 50 V ST

- A 50" portrait-oriented straight display with integrated touch screen for greater interactivity
- Overhead multimedia topper with a 27" monitor (optional)
- Frameless HD display with exceptional visual clarity
- Exquisite design and ergonomic features, ensuring maximum comfort
- Wide and convenient keyboard with dynamic touch display and electromechanical buttons
- Specially designed key systems for more ease of use by an operator
- High-quality stereo sound system
- Ambient, attractive LED illumination alongside the cabinet
- Built-in USB port for fast charging
- Powered by the **EXCITER III** and **EXCITER IV** platforms