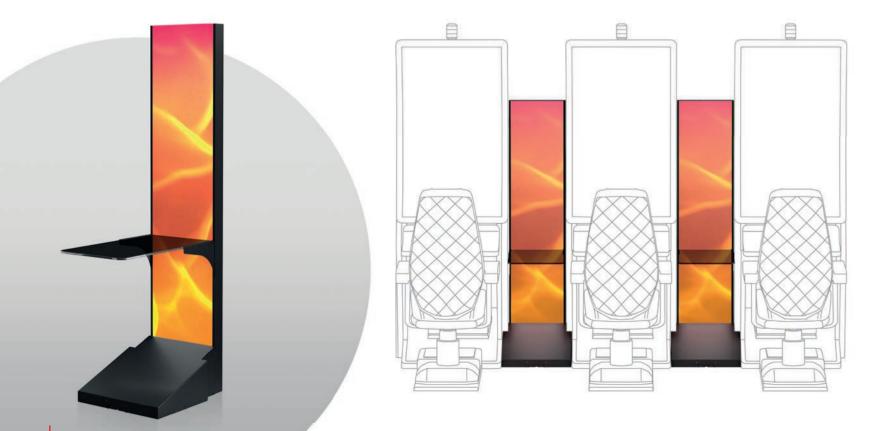

LED PANEL GENERAL - SMALL | DUAL-SIDED WxHxD 1366x844x405 mm

PANEL RAINBOW - 42" | SINGLE- OR DUAL-SIDED
WxHxD 1657x927x303 mm

LED PANEL GENERAL - SMALL | DUAL-SIDED WxHxD 1366x844x405 mm

PANEL RAINBOW - 42" | SINGLE- OR DUAL-SIDED WxHxD 1657x927x303 mm

**AVAILABLE CABINETS** 

All cabinets of the series:

The magic of the Far East inspires many seekers of vast wealth to continue their journeys and so does it here with Cai Fu Tian Jiang: an all-new Asian themed jackpot with 4 levels and exciting new features. The Mini and Minor levels are stand-alone and non-progressive, while the Grand and Major levels are progressive and linked. Players can win free games galore and even enter into a money picking stage, aiming to collect as much riches as possible.

LED PANEL GENERAL - BIG | DUAL-SIDED

WxHxD 2135x844x405 mm

WxHxD 1366x844x405 mm

JACKPOT

1 8888.00

1 1080.00

1 1080.00

PANEL RAINBOW - 42" | SINGLE- OR DUAL-SIDED

LED PANEL GENERAL - BIG | DUAL-SIDED

WxHxD 2135x844x405 mm

LED PANEL GENERAL - SMALL | DUAL-SIDED WxHxD 1366x844x405 mm

PANEL RAINBOW - 42" | SINGLE- OR DUAL-SIDED
WxHxD 1657x927x303 mm

**AVAILABLE GAMES** 

PANEL RAINBOW - 42" | SINGLE- OR DUAL-SIDED

WxHxD 1657x927x303 mm

Jackpot Feature screen