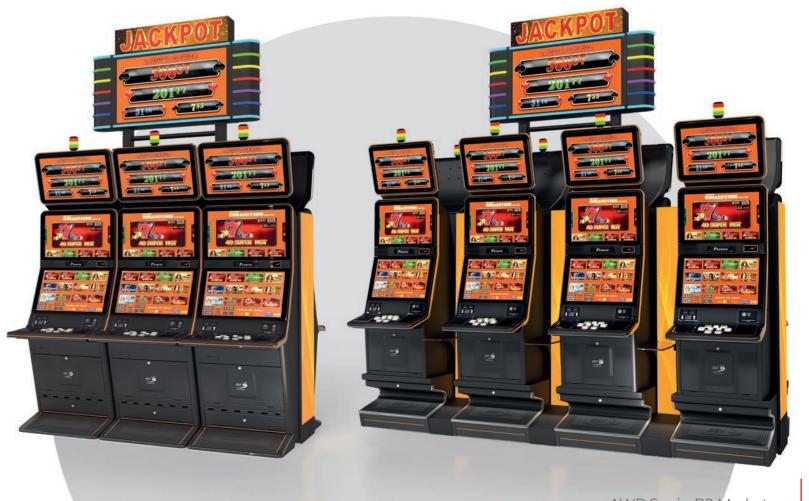

### G 50-50 C VIP

- Two 50" frameless HD displays with exceptional visual clarity
- Exquisite design and ergonomic features, ensuring maximum comfort
- Wide and convenient keyboard with dynamic touch display and electromechanical buttons
- Specially designed key systems for more ease of use by an operator
- High-quality stereo sound system
- Ambient, attractive LED illumination alongside the cabinet
- Built-in USB port for fast charging
- Powered by the **EXCITER W** and **EXCITER W** platforms

### G 55 J1 VIP

- 55" J-curved frameless HD display with exceptional visual clarity
- Exquisite design and ergonomic features, ensuring maximum comfort
- Wide and convenient keyboard with dynamic touch display and electromechanical buttons
- Specially designed key systems for more ease of use by an operator
- High-quality stereo sound system
- Ambient, attractive LED illumination alongside the cabinet
- Built-in USB port for fast charging
- Powered by the **EXCITER** and **EXCITER** platforms

### G 55 C VIP

- 55" curved frameless HD display with exceptional visual clarity
- Integrated touchscreen
- Exquisite design and ergonomic features, ensuring maximum comfort
- Wide and convenient keyboard with dynamic touch display and electromechanical buttons
- Specially designed key systems for more ease of use by an operator
- High-quality stereo sound system
- Ambient, attractive LED illumination alongside the cabinet
- Built-in USB port for fast charging
- Powered by the **EXCITER W** and **EXCITER W** platforms