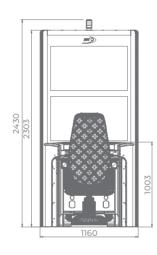

### G 50-50 C VIP

- Two 50" frameless HD displays with exceptional visual clarity
- Exquisite design and ergonomic features, ensuring maximum comfort
- Wide and convenient keyboard with dynamic touch display and electromechanical buttons
- Specially designed key systems for more ease of use by an operator
- High-quality stereo sound system
- Ambient, attractive LED illumination alongside the cabinet
- Built-in USB port for fast charging
- Powered by the **EXCITER W** and **EXCITER W** platforms

#### Comfortable multimedia chair that includes:

- High-quality stereo sound speakers
- Sound volume control
- The functions: Start, Auto Play, Select Game, Gamble, Take Win, Select Bet and Lines

Dynamic touch keyboard