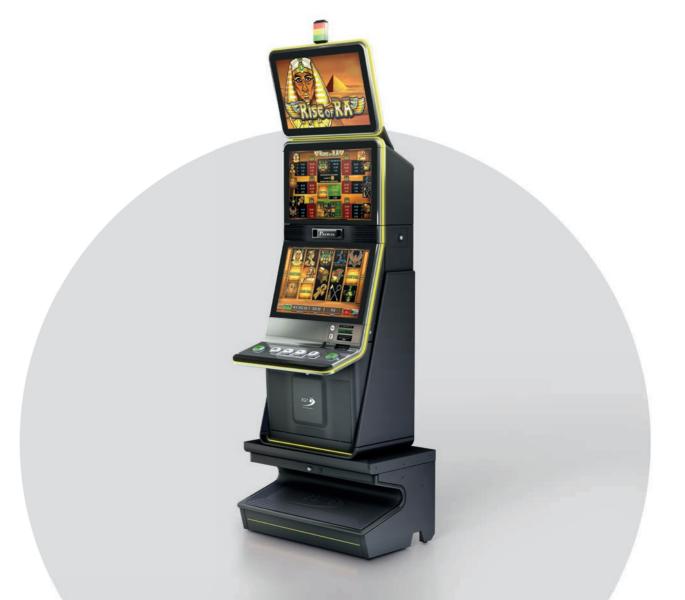

32 Supreme Hot

33 100 Lucky Hat

34 40 Shining Crown

35 Rise of Ra

36 30 Spicy Fruits

37 Emperor's Palace

38 Cats Royal

39 Olympus Glory

You can also access them with the special pick-up bonus that lays out 12 magic balls before you. Choose wisely, as three collected symbols of a kind will make one of the jackpots entirely yours.

LED PANEL GENERAL - BIG | DUAL-SIDED WxHxD 2135x844x405 mm