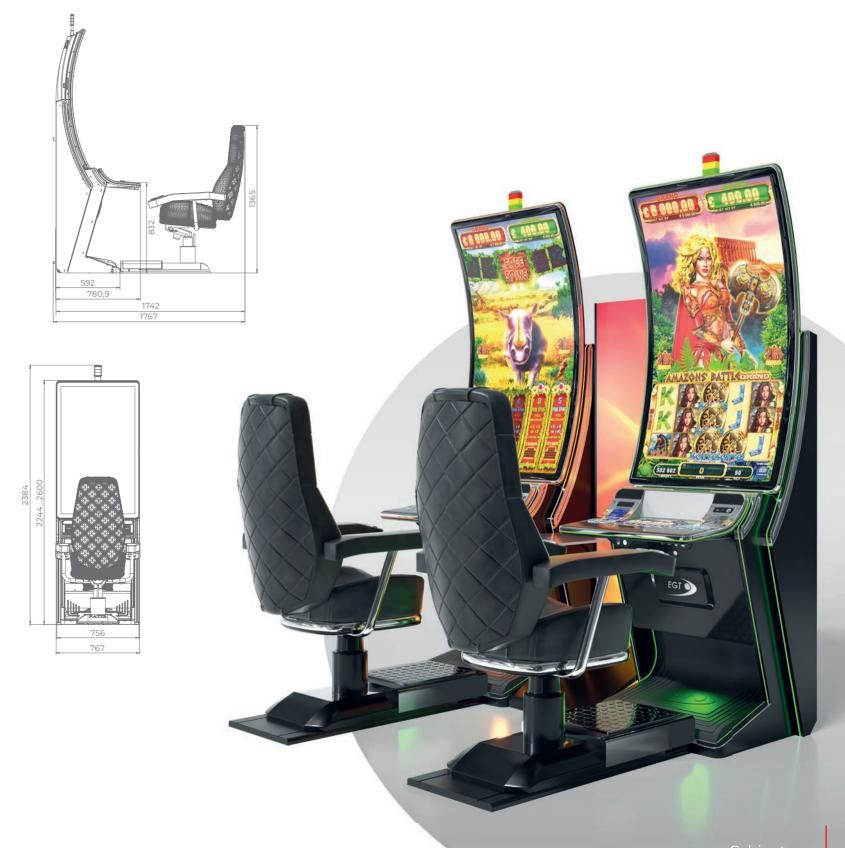

#### **AVAILABLE CABINETS**

| G 55 C VIP  | G 50 J1 UP | G 50 C ST |
|-------------|------------|-----------|
| G 55 J1 VIP | G 50 J2 ST | G 50 C UP |
| G 50 J1 ST  | G 50 J2 UP | G 50 V ST |

All the way from Themiscyra the Amazons ride on their brave wild horses and enter into battle to help you discover great treasures. Incredible wins are expected whenever the reels expand, the lines go up from 30 to 60 or 90 and the screen is dominated by one of these legendary women or their beautiful stallions in gallop.

You are also sure to find hidden treasures when the Double Headed Battle Axe scatter falls on reels 2, 3, and 4. Then you can win from 7 up to... 90 free spins and they are always played on 90 lines. The legendary Amazons, much like fortune itself, favor the brave - there are Grand and Major standalone mystery jackpot levels, which can be won with any bet at any time. Discover the African savanna, your next gaming destination. Surrounded by lush wildlife, there lie many treasures to claim, you need only follow your lucky charm and friend on your way to the riches – the rhino with its golden horn. This single-game adventure is of minimum 243 Reel Ways Pay but as you wander deeper into the savanna it may reach the astounding 4608 Reel Ways Pay.