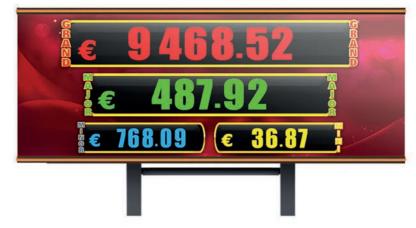

LED PANEL GENERAL - SMALL | DUAL-SIDED WxHxD 1366x844x405 mm

PANEL RAINBOW - 42" | SINGLE- OR DUAL-SIDED
WxHxD 1657x927x303 mm