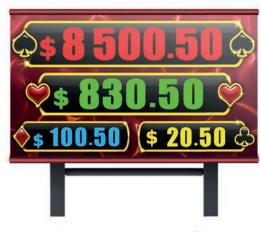

The Clubs, Diamonds, Hearts and Spades are the main characters of this four-level mystery progressive jackpot and their realm is the bonus game that triggers randomly and presents you with a pick field of 12 unrevealed cards. When they turn their face to you and after you collect three of the same suit, you will become the owner of the accumulated amount of the matching jackpot level.

You may win any level with any bet, and the higher the stakes, the higher the chances to hit the jackpot of the Spades.

LED PANEL GENERAL - BIG | DUAL-SIDED

WxHxD 2135x844x405 mm

LED PANEL GENERAL - SMALL | DUAL-SIDED WxHxD 1366x844x405 mm