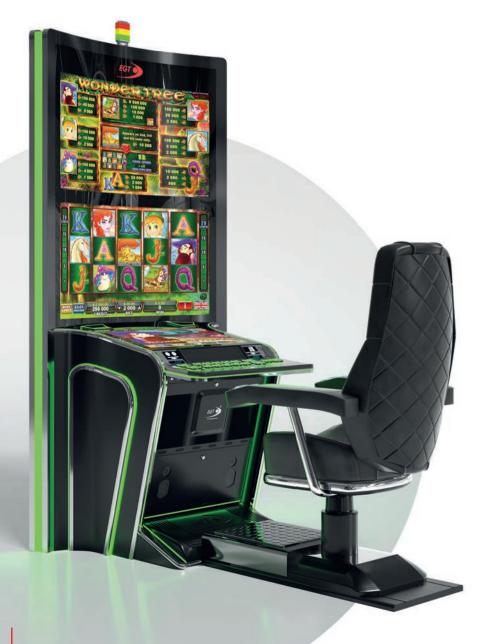

### G 50-50 C VIP

- Two 50" frameless HD displays with exceptional visual clarity
- Exquisite design and ergonomic features, ensuring maximum comfort
- Wide and convenient keyboard with dynamic touch display and electromechanical buttons
- Specially designed key systems for more ease of use by an operator
- High-quality stereo sound system
- Ambient, attractive LED illumination alongside the cabinet
- Built-in USB port for fast charging
- Powered by the **EXCITER W** and **EXCITER W** platforms

#### Comfortable multimedia chair that includes:

- High-quality stereo sound speakers
- Sound volume control
- The functions: Start, Auto Play, Select Game, Gamble, Take Win, Select Bet and Lines

Dynamic touch keyboard