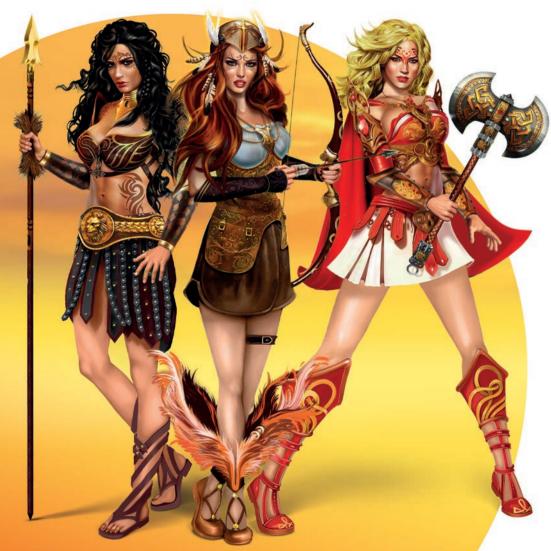

#### **AVAILABLE CABINETS**

| G 55 C VIP  | G 50 J1 UP | G 50 C ST |
|-------------|------------|-----------|
| G 55 J1 VIP | G 50 J2 ST | G 50 C UP |
| G 50 J1 ST  | G 50 J2 UP | G 50 V ST |

All the way from Themiscyra the Amazons ride on their brave wild horses and enter into battle to help you discover great treasures. Incredible wins are expected whenever the reels expand, the lines go up from 30 to 60 or 90 and the screen is dominated by one of these legendary women or their beautiful stallions in gallop.

You are also sure to find hidden treasures when the Double Headed Battle Axe scatter falls on reels 2, 3, and 4. Then you can win from 7 up to... 90 free spins and they are always played on 90 lines. The legendary Amazons, much like fortune itself, favor the brave - there are Grand and Major standalone mystery jackpot levels, which can be won with any bet at any time. Discover the African savanna, your next gaming destination. Surrounded by lush wildlife, there lie many treasures to claim, you need only follow your lucky charm and friend on your way to the riches – the rhino with its golden horn. This single-game adventure is of minimum 243 Reel Ways Pay but as you wander deeper into the savanna it may reach the astounding 4608 Reel Ways Pay.