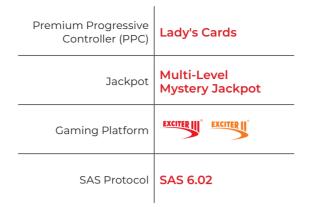

### LADY'S CARDS

Each of the Lady's Cards four jackpot levels can be won through the special Lady's Cards bonus game which can be triggered randomly at the end of each of the base games. When the Lady's Cards bonus is triggered, 12 cards appear on the screen, the player chooses which ones to reveal, and when he collects 3 cards with the same suit, he wins the corresponding jackpot level – Clubs, Diamonds, Hearts or Spades. The player may win any of the four jackpot levels without having to play the maximum bet. However, the higher the bet, the greater the chance to trigger the bonus and win the highest level.

PANEL RAINBOW – 42" | SINGLE- OR DUAL-SIDED

WxHxD 1657x927x303 mm

The Lady's Cards themed progressive meters complement the games with the branded jackpot concept.

The player picks cards in order to collect 3 of the same suit and to win the corresponding jackpot level.

## LADY SCARDS

Lady's Cards jackpot is designed for players who enjoy the added value of mystery progressive jackpots on their well-known and favorite games.

The bank of gaming machines with Lady's Cards jackpot can be individually customized through a selection of maximum bet, denominations, and jackpot values in order to satisfy the specific requirements of the players.

## LADY'S CARDS

In addition, gaming machines of other manufacturers can be connected to the Lady's Cards jackpot system via SAS Protocol through a special controller (Premium Adapter).

Attractive 3D movies and eye-catching celebration animations are projected on the jackpot panel with a 42" monitor.