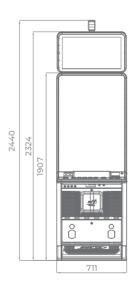

### G 50-50 C VIP

- Two 50" frameless HD displays with exceptional visual clarity
- Exquisite design and ergonomic features, ensuring maximum comfort
- Wide and convenient keyboard with dynamic touch display and electromechanical buttons
- Specially designed key systems for more ease of use by an operator
- High-quality stereo sound system
- Ambient, attractive LED illumination alongside the cabinet
- Built-in USB port for fast charging
- Powered by the **EXCITER W** and **EXCITER W** platforms