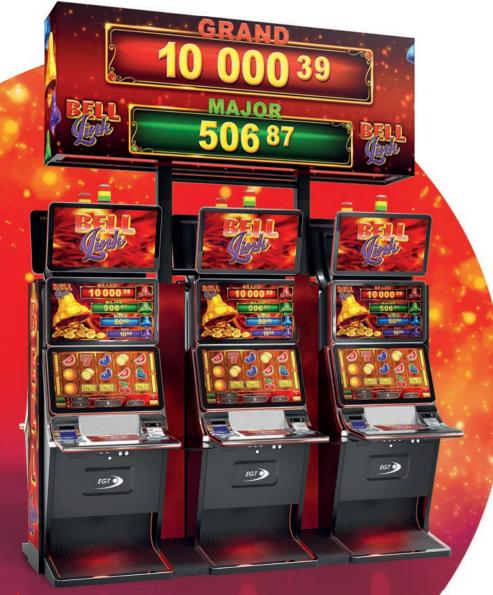

#### **AVAILABLE CABINETS**

| G 55 C VIP  | G 50 J1 UP | G 50 C ST |
|-------------|------------|-----------|
| G 55 J1 VIP | G 50 J2 ST | G 50 C UP |
| G 50 J1 ST  | G 50 J2 UP | G 50 V ST |

| Premium Progressive<br>Controller (PPC) | Bell Link                       |
|-----------------------------------------|---------------------------------|
| Jackpot                                 | Multi-level progressive jackpot |
| Gaming Platform                         | EXCITER III                     |
| SAS Protocol                            | SAS 6.02                        |

Bell Link has 4 exciting levels, of which the Grand and Major are progressive and common for all games and bets (Linked, Progressive), while the Minor and Mini levels are fixed and change their values according to different denominations. Minor and Mini jackpot bells are purple and blue and can be won multiple times during the Bell Link bonus; the Grand and Major levels can be attained that way too, as well as with any bet that brings a green bell or a trio of festive red bells that signal the win of the highest Grand.

The Bell Link bonus is a thrill ride for every player, that triggers when 5 or more bells appear on the screen and gives away 3 free spins; from then on every bell you collect resets your free spin counter, giving away credits and activating multipliers or jackpot levels.

Another special bell is the Reels Boost that can unleash a mode of 20 reel positions for a richer, longer gaming experience.

Ready to ring the Bell?