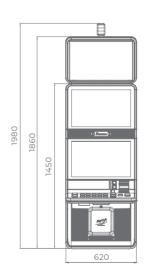

le and visible mechanical counters
- Ergonomic features, ensuring maximum comfort
- Convenient access through an electronic key system
- Powered by the EXCITER || and EXCITER || platforms







Multimedia topper (optional)



OLED Button Panel

## Two high-resolution 27" widescreen monitors, the main one with an integrated touch screen

- Overhead multimedia topper with a 24" monitor (optional)
- Keyboard with dynamic OLED buttons (optional)
- Coin acceptor and hopper (optional)
- Enhanced quality stereo sound system
- Ambient, attractive LED illumination alongside the cabinet
- Easily accessible and visible mechanical counters
- Ergonomic features, ensuring maximum comfort
- Convenient access through an electronic key system
- Powered by the **EXCITER ||** and **EXCITER |||** platforms











OLED Button Panel

# P-24/24 UP



# P-24/32H UP

- 24" widescreen main monitor with touch screen
- Attractive LED-illuminated top box with a 32" monitor
- Enhanced quality stereo sound system
- Overhead multimedia topper with a 24" monitor (optional)
- Ambient, attractive LED illumination alongside the cabinet
- Easily accessible and visible mechanical counters
- Frgonomic features, ensuring maximum comfort
- Convenient access through an electronic key system
- Powered by the **EXCITER ||** and **EXCITER ||** platforms



**AVAILABLE SOFTWARE:** 





#### 24" widescreen main monitor with touch screen

- Attractive LED-illuminated top box with a 32" monitor
- Enhanced quality stereo sound system
- Overhead topper with a 24" monitor (option)
- Ambient, attractive LED illumination