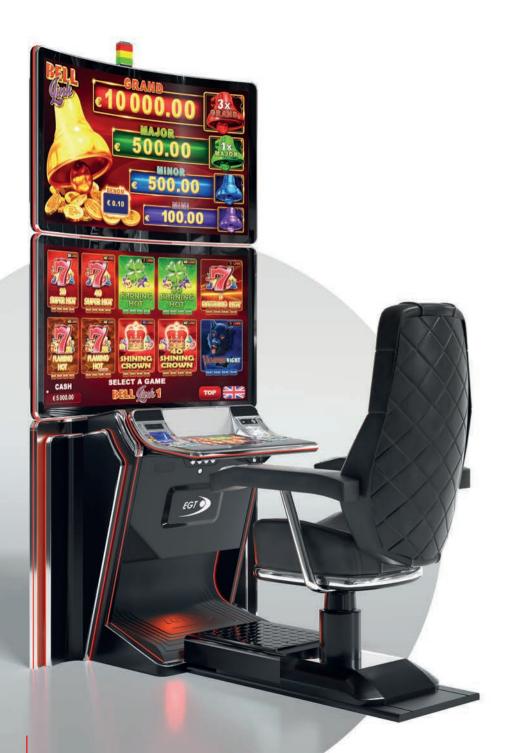

Gods & Kings has 4 exciting levels, of which the Grand and Major are progressive and common for all games and bets, while the Minor and Mini levels are fixed and change their values. There are also a variety of bonus games that will immerse you into a magical world where you'll get a chance to get in touch with the mysterious divine characters.

Bell Link has 4 exciting levels, of which the Grand and Major are progressive and common for all games and bets (Linked, Progressive), while the Minor and Mini levels are fixed and change their values according to different denominations. Minor and Mini jackpot bells are purple and blue and can be won multiple times during the Bell Link bonus; the Grand and Major levels can be attained that way too, as well as with any bet that brings a green bell or a trio of festive red bells that signal the win of the highest Grand.

The Bell Link bonus is a thrill ride for every player, that triggers when 5 or more bells appear on the screen and gives away 3 free spins; from then on every bell you collect resets your free spin counter, giving away credits and activating multipliers or jackpot levels.

Another special bell is the Reels Boost that can unleash a mode of 20 reel positions for a richer, longer gaming experience.

Ready to ring the Bell?