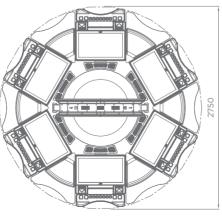

## GR6C

The brand new "G R6 C" series roulettes are the nextgeneration level of products. The exquisite, modern design with 27" HD monitors present a contemporary solution for the casino around the world. Supporting all the HD multi games produced by EGT, this product can be easily turned from ± classic roulette game into a hybrid gaming machine with many slots, cards, and dice games.

- 6 x 27" Full HD Touch Screen play stations and 12° monitor angle for the best player experience
- 6 x Middle connections with sleek design
- Integrated EGT Automatic Roulette Center unit
- New dome design for better player visibility
- Different keyboard options are available (6 or 13 electromechanical buttons are the options of the available keyboards)
- Dynamic LED illuminations
- Dynamic "in-game" sound effects
- Full HD live-stream camera
- Play stations can be linked to additional EGT Automated Roulette
- 50" Dual Display visualization (Optional)
- Bill validator (Optional) & USB charger;
- Ticket printer device (Optional).