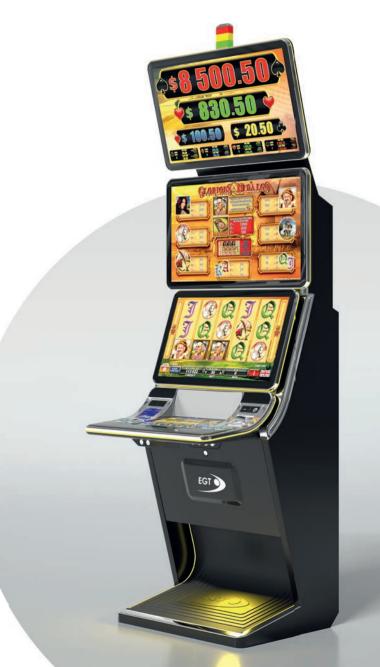

### G 50-50 C VIP

- Two 50" frameless HD displays with exceptional visual clarity
- Exquisite design and ergonomic features, ensuring maximum comfort
- Wide and convenient keyboard with dynamic touch display and electromechanical buttons
- Specially designed key systems for more ease of use by an operator
- High-quality stereo sound system
- Ambient, attractive LED illumination alongside the cabinet
- Built-in USB port for fast charging
- Powered by the **EXCITER W** and **EXCITER W** platforms

### G 55 C VIP

- 55" curved frameless HD display with exceptional visual clarity
- Integrated touchscreen
- Exquisite design and ergonomic features, ensuring maximum comfort
- Wide and convenient keyboard with dynamic touch display and electromechanical buttons
- Specially designed key systems for more ease of use by an operator
- High-quality stereo sound system
- Ambient, attractive LED illumination alongside the cabinet
- Built-in USB port for fast charging
- Powered by the **EXCITER W** and **EXCITER W** platforms