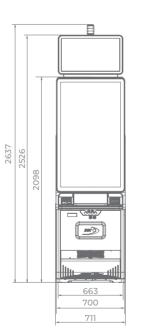

### G 55 C VIP

- 55" curved frameless HD display with exceptional visual clarity
- Integrated touchscreen
- Exquisite design and ergonomic features, ensuring maximum comfort
- Wide and convenient keyboard with dynamic touch display and electromechanical buttons
- Specially designed key systems for more ease of use by an operator
- High-quality stereo sound system
- Ambient, attractive LED illumination alongside the cabinet
- Built-in USB port for fast charging
- Powered by the **EXCITER W** and **EXCITER W** platforms