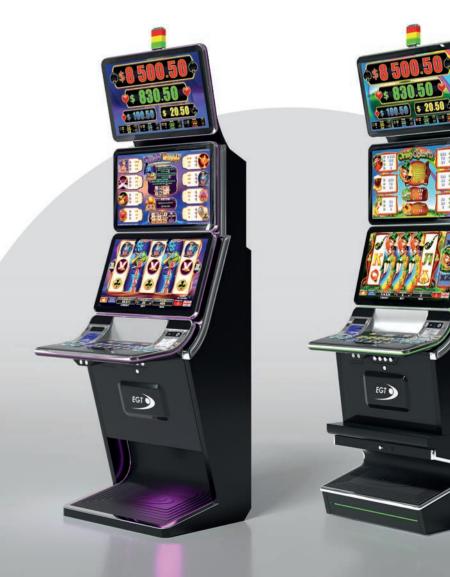

### G 50-50 C VIP

- Two 50" frameless HD displays with exceptional visual clarity
- Exquisite design and ergonomic features, ensuring maximum comfort
- Wide and convenient keyboard with dynamic touch display and electromechanical buttons
- Specially designed key systems for more ease of use by an operator
- High-quality stereo sound system
- Ambient, attractive LED illumination alongside the cabinet
- Built-in USB port for fast charging
- Powered by the **EXCITER W** and **EXCITER W** platforms

### G 55 J1 VIP

- 55" J-curved frameless HD display with exceptional visual clarity
- Exquisite design and ergonomic features, ensuring maximum comfort
- Wide and convenient keyboard with dynamic touch display and electromechanical buttons
- Specially designed key systems for more ease of use by an operator
- High-quality stereo sound system
- Ambient, attractive LED illumination alongside the cabinet
- Built-in USB port for fast charging
- Powered by the **EXCITER** and **EXCITER** platforms

### G 55 C VIP

- 55" curved frameless HD display with exceptional visual clarity
- Integrated touchscreen
- Exquisite design and ergonomic features, ensuring maximum comfort
- Wide and convenient keyboard with dynamic touch display and electromechanical buttons
- Specially designed key systems for more ease of use by an operator
- High-quality stereo sound system
- Ambient, attractive LED illumination alongside the cabinet
- Built-in USB port for fast charging
- Powered by the **EXCITER W** and **EXCITER W** platforms