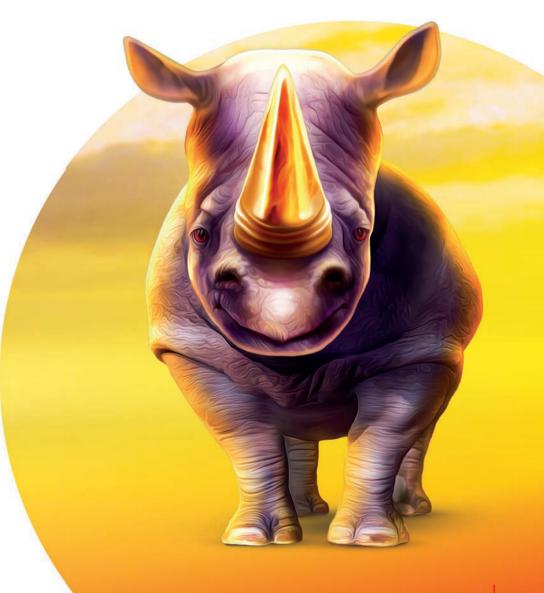

You are also sure to find hidden treasures when the Double Headed Battle Axe scatter falls on reels 2, 3, and 4. Then you can win from 7 up to... 90 free spins and they are always played on 90 lines. The legendary Amazons, much like fortune itself, favor the brave - there are Grand and Major standalone mystery jackpot levels, which can be won with any bet at any time. Discover the African savanna, your next gaming destination. Surrounded by lush wildlife, there lie many treasures to claim, you need only follow your lucky charm and friend on your way to the riches – the rhino with its golden horn. This single-game adventure is of minimum 243 Reel Ways Pay but as you wander deeper into the savanna it may reach the astounding 4608 Reel Ways Pay.

One thing is certain - your journey will be an exciting one. The special zone above the screen can turn into a roller coaster of surprises, awarding different win multipliers and free spins and respins. When the bonus "Reels Up" drops during a free game or you gain respins, the landscape will expand and uncover additional positions on the 2<sup>nd</sup>, 3<sup>rd</sup> and 4<sup>th</sup> reels. The Grand and Major standalone mystery jackpot levels also await you on your quest to triumph over the savanna.