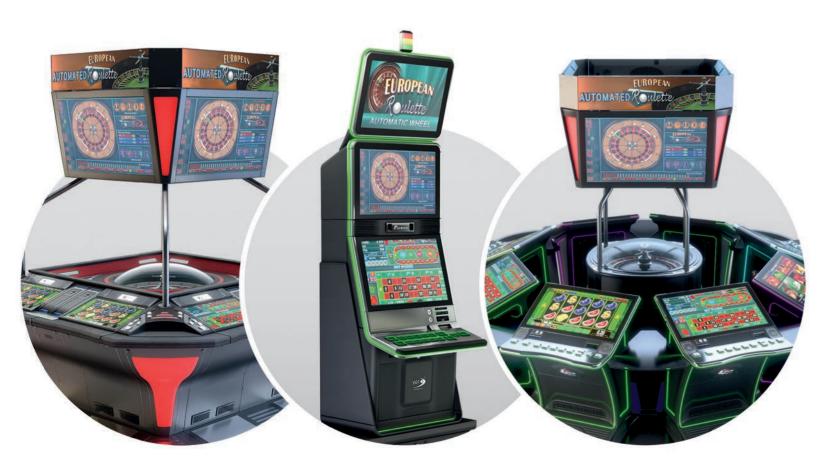

## GR6C

The brand new "G R6 C" series roulettes are the nextgeneration level of products. The exquisite, modern design with 27" HD monitors present a contemporary solution for the casino around the world. Supporting all the HD multi games produced by EGT, this product can be easily turned from ± classic roulette game into a hybrid gaming machine with many slots, cards, and dice games.

- 6 x 27" Full HD Touch Screen play stations and 12° monitor angle for the best player experience
- 6 x Middle connections with sleek design
- Integrated EGT Automatic Roulette Center unit
- New dome design for better player visibility
- Different keyboard options are available (6 or 13 electromechanical buttons are the options of the available keyboards)
- Dynamic LED illuminations
- Dynamic "in-game" sound effects
- Full HD live-stream camera
- Play stations can be linked to additional EGT Automated Roulette
- 50" Dual Display visualization (Optional)
- Bill validator (Optional) & USB charger;
- Ticket printer device (Optional).

## G RSA

- Can be connected to all EGT play stations
- New dome design for better visibility
- HQ live stream camera
- Custom LED illumination (Red, Green, or Blue color options)
- Improved surround system with "in-game" sound effects
- 16 diamonds for an even more thrilling game experience
- Available with 27" Vertical Display Visualization (Dual Sided)
- Detailed roulette statistics through the EGT control system