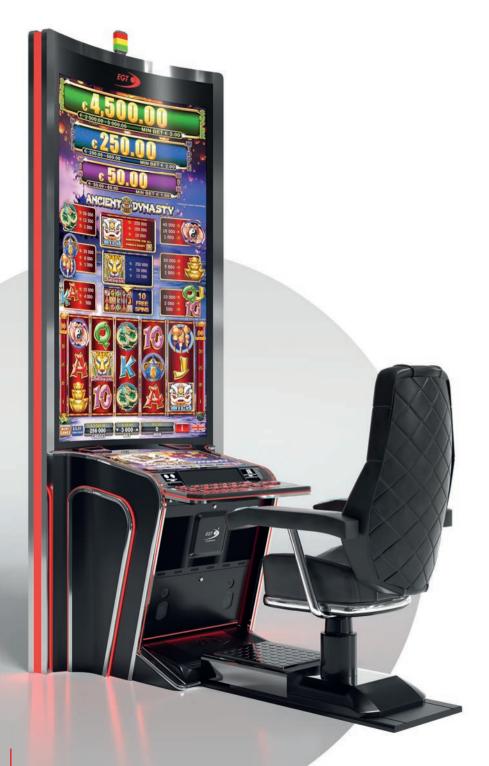

### G 50-50 C VIP

- Two 50" frameless HD displays with exceptional visual clarity
- Exquisite design and ergonomic features, ensuring maximum comfort
- Wide and convenient keyboard with dynamic touch display and electromechanical buttons
- Specially designed key systems for more ease of use by an operator
- High-quality stereo sound system
- Ambient, attractive LED illumination alongside the cabinet
- Built-in USB port for fast charging
- Powered by the **EXCITER W** and **EXCITER W** platforms

#### Comfortable multimedia chair that includes:

- High-quality stereo sound speakers
- Sound volume control
- The functions: Start, Auto Play, Select Game, Gamble, Take Win, Select Bet and Lines

Dynamic touch keyboard