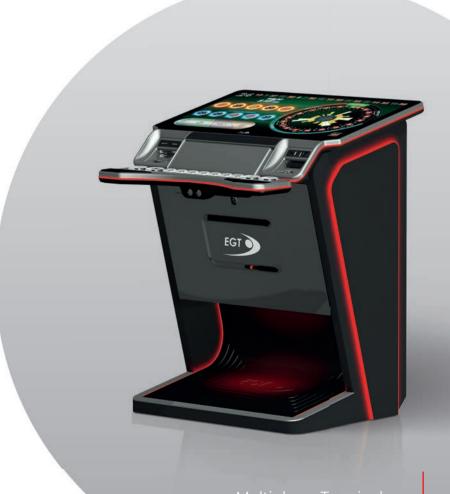

a frameless display that reproduces pictures with exceptional clarity
- Modular construction, allowing many possible configurations
- Easy integration into roulettes, roulette groups, etc.
- Ergonomic features, ensuring maximum comfort for the players
- Different keyboard options are available (6 or 13 electromechanical buttons are the options of the available keyboards)
- Specially designed for more ease of use: Higher security door open key system
- Well-positioned mechanical counters for easy access and good visibility
- Most convenient access via electronic key system
- High-quality stereo sound system
- Ambient, attractive LED illumination alongside the cabinet
- Built-in USB port for fast charging



### Peripheral devices:

- Bill validator (optional)
- ▼ Ticket printer(optional)



## GR6C

The brand new "G R6 C" series roulettes are the nextgeneration level of products. The exquisite, modern design with 27" HD monitors present a contemporary solution for the casino around the world. Supporting all the HD multi games produced by EGT, this product can be easily turned from ± classic roulette game into a hybrid gaming machine with many slots, cards, and dice games.

- 6 x 27" Full HD Touch Screen play stations and 12° monitor angle for the best player experience
- 6 x Middle connections with sleek design
- Integrated EGT Automatic Roulette Center unit
- New dome design for better player visibility
- Different keyboard options are available (6 or 13 electromechanical buttons are the options of the available keyboards)
- Dynamic LED illuminations
- Dynamic "in-game" so