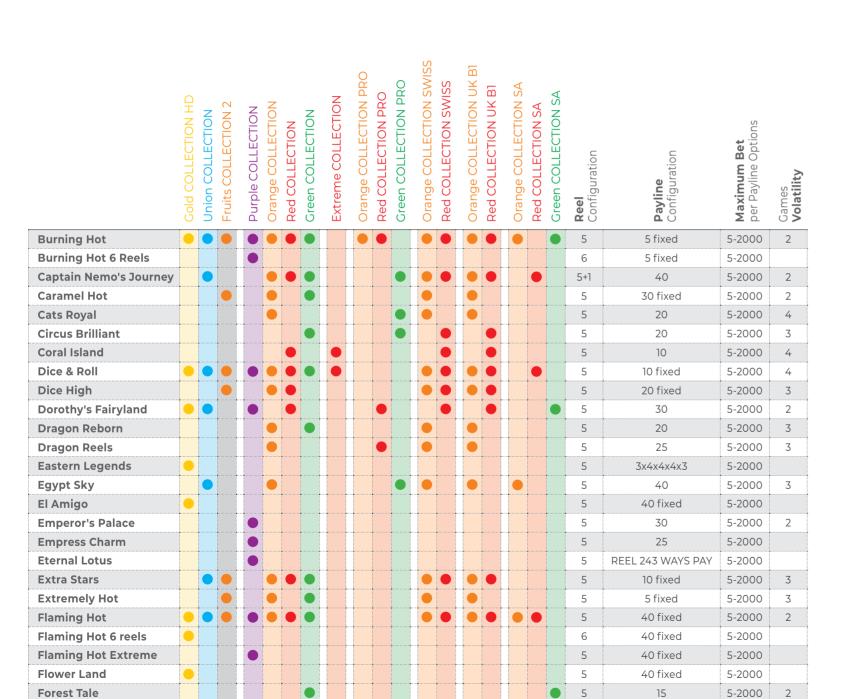

|                      |                   |                     | 5                            | 20                              | 5-2000                                    | 4                          |
| Brave Cat               |                    |                  |                     |                   |                   |                                 |                    |                       |                    |                      |                                              |                                 |                      |                      |                   |                     | 5                            | 40 fixed                        | 5-2000                                    | 3                          |

40 Shining Crown







|                    | Gold COLLECTION HD | Union COLLECTION | Fruits COLLECTION 2 | Purple COLLECTION | Orange COLLECTION | Red COLLECTION Green COLLECTION | Extreme COLLECTION | Orange COLLECTION PRO | Green COLLECTION PRO | Orange COLLECTION SWISS | Red COLLECTION SWISS | Orange COLLECTION UK B1 | Red COLLECTION UK B1 | Orange COLLECTION SA | Red COLLECTION SA | Green COLLECTION SA | <b>Reel</b><br>Configuration | <b>Payline</b><br>Configuration | <b>Maximum Bet</b><br>per Payline Options | Games<br><b>Volatility</b> |
|--------------------|--------------------|------------------|---------------------|-------------------|-------------------|---------------------------------|--------------------|-----------------------|----------------------|-------------------------|----------------