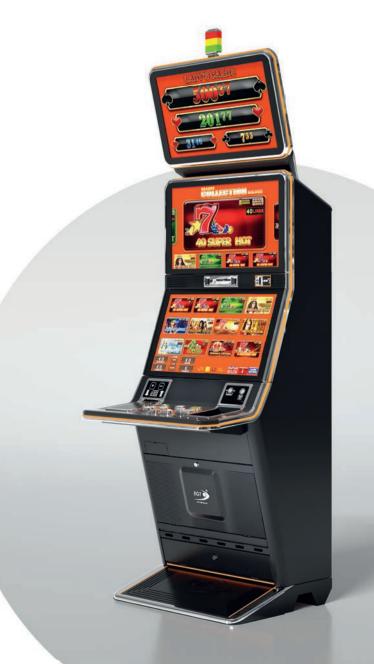

EGT's General Series of slot machines will bring our latest innovations to your doorstep with the newly added groundbreaking family members. The models' various curved displays are only part of their strong advantages that will immediately raise your players' satisfaction.

### G 50-50 C VIP

- Two 50" frameless HD displays with exceptional visual clarity
- Exquisite design and ergonomic features, ensuring maximum comfort
- Wide and convenient keyboard with dynamic touch display and electromechanical buttons
- Specially designed key systems for more ease of use by an operator
- High-quality stereo sound system
- Ambient, attractive LED illumination alongside the cabinet
- Built-in USB port for fast charging
- Powered by the **EXCITER W** and **EXCITER W** platforms

### G 55 C VIP

- 55" curved frameless HD display with exceptional visual clarity
- Integrated touchscreen
- Exquisite design and ergonomic features, ensuring maximum comfort
- Wide and convenient keyboard with dynamic touch display and electromechanical buttons
- Specially designed key systems for more ease of use by an operator
- High-quality stereo sound system
- Ambient, attractive LED illumination alongside the cabinet
- Built-in USB port for fast charging
- Powered by the **EXCITER W** and **EXCITER W** platforms