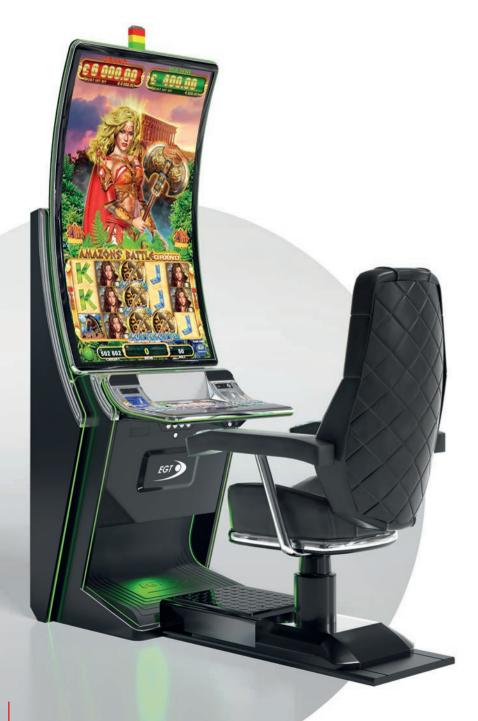

#### **AVAILABLE CABINETS**

| G 55 C VIP  | G 50 J1 UP | G 50 C ST |
|-------------|------------|-----------|
| G 55 J1 VIP | G 50 J2 ST | G 50 C UP |
| G 50 J1 ST  | G 50 J2 UP | G 50 V ST |

All the way from Themiscyra the Amazons ride on their brave wild horses and enter into battle to help you discover great treasures. Incredible wins are expected whenever the reels expand, the lines go up from 30 to 60 or 90 and the screen is dominated by one of these legendary women or their beautiful stallions in gallop.

You are also sure to find hidden treasures when the Double Headed Battle Axe scatter falls on reels 2, 3, and 4. Then you can win from 7 up to... 90 free spins and they are always played on 90 lines. The legendary Amazons, much like fortune itself, favor the brave - there are Grand and Major standalone mystery jackpot levels, which can be won with any bet at any time. Discover the African savanna, your next gaming destination. Surrounded by lush wildlife, there lie many treasures to claim, you need only follow your lucky charm and friend on your way to the riches – the rhino with its golden horn. This single-game adventure is of minimum 243 Reel Ways Pay but as you wander deeper into the savanna it may reach the astounding 4608 Reel Ways Pay.