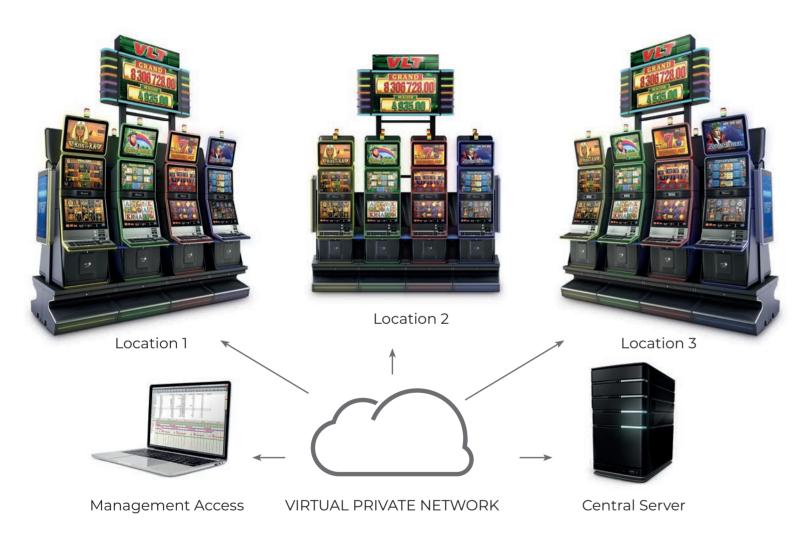

You will also read about our VLT and Spider systems, the last being a development of our CMS product division and having a great potential to become an invaluable asset in day-to-day management for the casino operators.