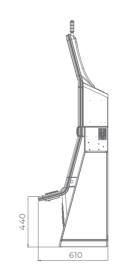

and visible mechanical counters
- Ergonomic features, ensuring maximum comfort
- Convenient access through an electronic key system
- Powered by the EXCITER || and EXCITER || platforms







Multimedia topper (optional)



OLED Button Panel

## Two high-resolution 27" widescreen monitors, the main one with an integrated touch screen

- Overhead multimedia topper with a 24" monitor (optional)
- Keyboard with dynamic OLED buttons (optional)
- Coin acceptor and hopper (optional)
- Enhanced quality stereo sound system
- Ambient, attractive LED illumination alongside the cabinet
- Easily accessible and visible mechanical counters
- Ergonomic features, ensuring maximum comfort
- Convenient access through an electronic key system
- Powered by the **EXCITER ||** and **EXCITER |||** platforms











OLED Button Panel

# P-24/24 UP



# P-24/32H UP

- 24" widescreen main monitor with touch screen
- Attractive LED-illuminated top box with a 32" monitor
- Enhanced quality stereo sound system
- Overhead multimedia topper with a 24" monitor (optional)
- Ambient, attractive LED illumination alongside the cabinet
- Easily accessible and visible mechanical counters
- Frgonomic features, ensuring maximum comfort
- Convenient access through an electronic key system
- Powered by the **EXCITER ||** and **EXCITER ||** platforms



**AVAILABLE SOFTWARE:** 





#### 24" widescreen main monitor with touch screen

- Attractive LED-illuminated top box with a 32" monitor
- Enhanced quality stereo sound system
- Overhead topper with a 24" monitor (option)
- Ambient, attractive LED illumination a