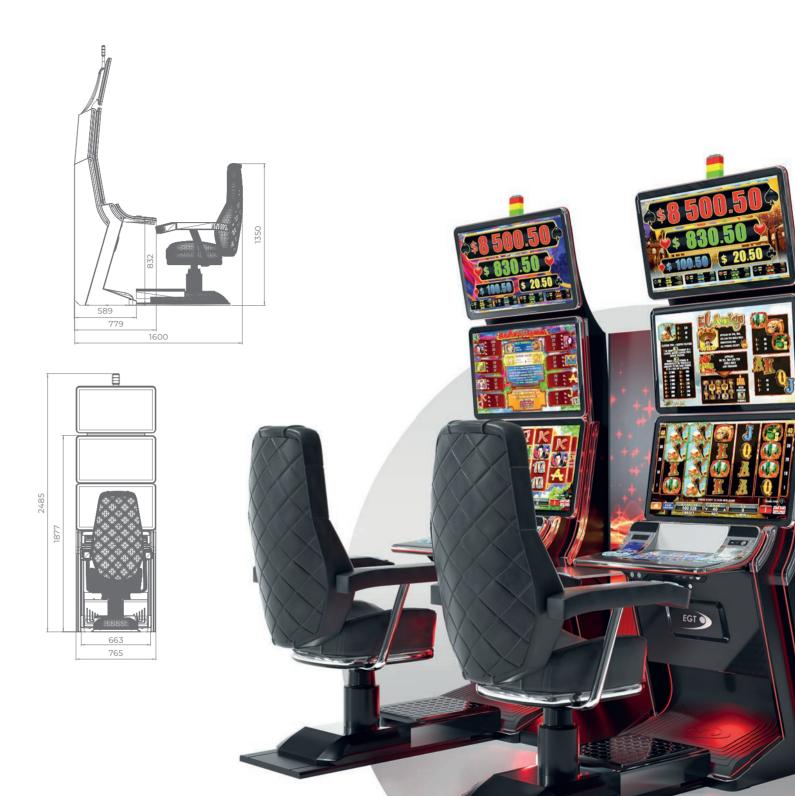

### G 50-50 C VIP

- Two 50" frameless HD displays with exceptional visual clarity
- Exquisite design and ergonomic features, ensuring maximum comfort
- Wide and convenient keyboard with dynamic touch display and electromechanical buttons
- Specially designed key systems for more ease of use by an operator
- High-quality stereo sound system
- Ambient, attractive LED illumination alongside the cabinet
- Built-in USB port for fast charging
- Powered by the **EXCITER W** and **EXCITER W** platforms

#### Comfortable multimedia chair that includes:

- High-quality stereo sound speakers
- Sound volume control
- The functions: Start, Auto Play, Select Game, Gamble, Take Win, Select Bet and Lines

Dynamic touch keyboard