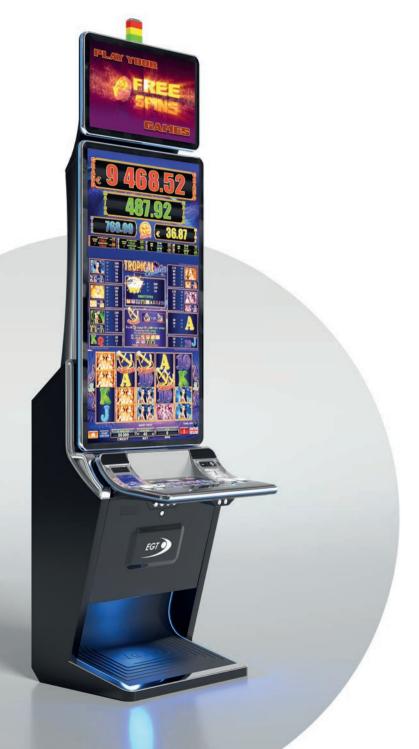

### G 50 V ST

- A 50" portrait-oriented straight display with integrated touch screen for greater interactivity
- Overhead multimedia topper with a 27" monitor (optional)
- Frameless HD display with exceptional visual clarity
- Exquisite design and ergonomic features, ensuring maximum comfort
- Wide and convenient keyboard with dynamic touch display and electromechanical buttons
- Specially designed key systems for more ease of use by an operator
- High-quality stereo sound system
- Ambient, attractive LED illumination alongside the cabinet
- Built-in USB port for fast charging
- Powered by the **EXCITER III** and **EXCITER IV** platforms

Dynamic touch keyboard

Multimedia topper (optional)