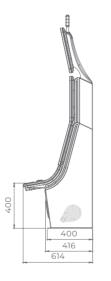

LED PANEL GENERAL - SMALL | DUAL-SIDED WxHxD 1366x844x405 mm

PANEL RAINBOW - 42" | SINGLE- OR DUAL-SIDED
WxHxD 1657x927x303 mm