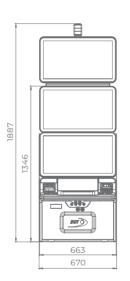

### G 50-50 C VIP

- Two 50" frameless HD displays with exceptional visual clarity
- Exquisite design and ergonomic features, ensuring maximum comfort
- Wide and convenient keyboard with dynamic touch display and electromechanical buttons
- Specially designed key systems for more ease of use by an operator
- High-quality stereo sound system
- Ambient, attractive LED illumination alongside the cabinet
- Built-in USB port for fast charging
- Powered by the **EXCITER W** and **EXCITER W** platforms

### G 55 C VIP

- 55" curved frameless HD display with exceptional visual clarity
- Integrated touchscreen
- Exquisite design and ergonomic features, ensuring maximum comfort
- Wide and convenient keyboard with dynamic touch display and electromechanical buttons
- Specially designed key systems for more ease of use by an operator
- High-quality stereo sound system
- Ambient, attractive LED illumination alongside the cabinet
- Built-in USB port for fast charging
- Powered by the **EXCITER W** and **EXCITER W** platforms