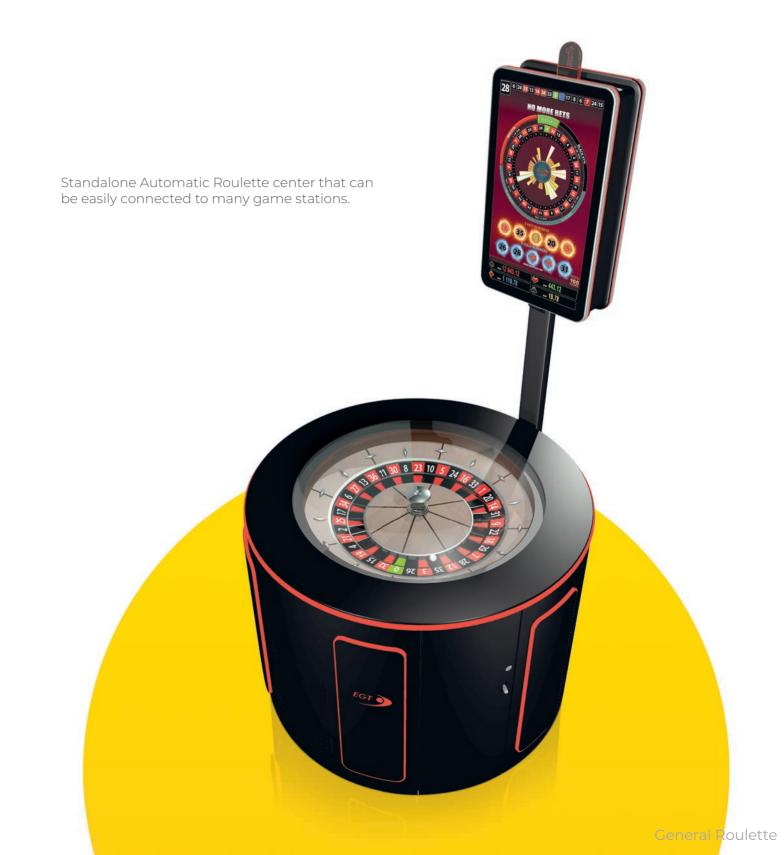

## GR6C

The brand new "G R6 C" series roulettes are the nextgeneration level of products. The exquisite, modern design with 27" HD monitors present a contemporary solution for the casino around the world. Supporting all the HD multi games produced by EGT, this product can be easily turned from ± classic roulette game into a hybrid gaming machine with many slots, cards, and dice games.

- 6 x 27" Full HD Touch Screen play stations and 12° monitor angle for the best player experience
- 6 x Middle connections with sleek design
- Integrated EGT Automatic Roulette Center unit
- New dome design for better player visibility
- Different keyboard options are available (6 or 13 electromechanical buttons are the options of the available keyboards)
- Dynamic LED illuminations
- Dynamic "in-game" sound effects
- Full HD live-stream camera
- Play stations can be linked to additional EGT Automated Roulette
- 50" Dual Display visualization (Optional)
- Bill validator (Optional) & USB charger;
- Ticket printer device (Optional).