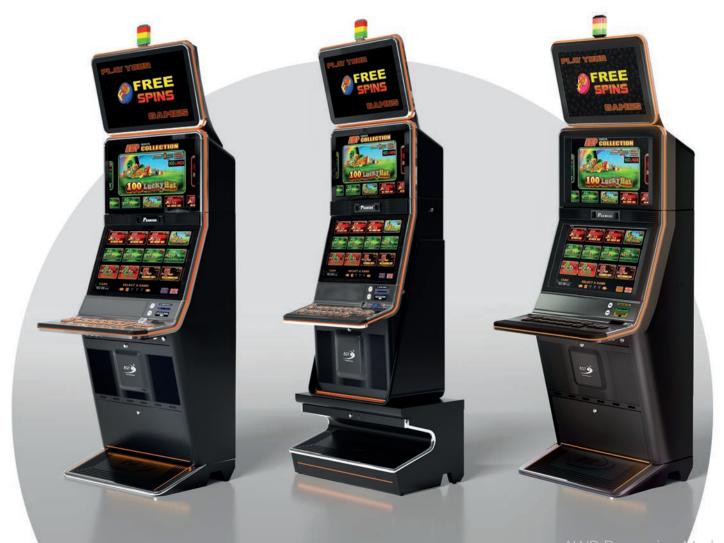

### G 50-50 C VIP

- Two 50" frameless HD displays with exceptional visual clarity
- Exquisite design and ergonomic features, ensuring maximum comfort
- Wide and convenient keyboard with dynamic touch display and electromechanical buttons
- Specially designed key systems for more ease of use by an operator
- High-quality stereo sound system
- Ambient, attractive LED illumination alongside the cabinet
- Built-in USB port for fast charging
- Powered by the **EXCITER W** and **EXCITER W** platforms

### G 55 J1 VIP

- 55" J-curved frameless HD display with exceptional visual clarity
- Exquisite design and ergonomic features, ensuring maximum comfort
- Wide and convenient keyboard with dynamic touch display and electromechanical buttons
- Specially designed key systems for more ease of use by an operator
- High-quality stereo sound system
- Ambient, attractive LED illumination alongside the cabinet
- Built-in USB port for fast charging
- Powered by the **EXCITER** and **EXCITER** platforms

### G 55 C VIP

- 55" curved frameless HD display with exceptional visual clarity
- Integrated touchscreen
- Exquisite design and ergonomic features, ensuring maximum comfort
- Wide and convenient keyboard with dynamic touch display and electromechanical buttons
- Specially designed key systems for more ease of use by an operator
- High-quality stereo sound system
- Ambient, attractive LED illumination alongside the cabinet
- Built-in USB port for fast charging
- Powered by the **EXCITER W** and **EXCITER W** platforms