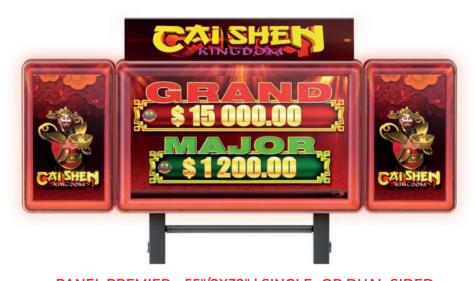

PANEL PREMIER - 55"/2X32" | SINGLE- OR DUAL-SIDED

DUAL-SIDED WxHxD 2432x1122x332 mm

SINGLE-SIDED WxHxD 2432x1122x266 mm

PANEL RAINBOW – 42" | SINGLE- OR DUAL-SIDED WxHxD 1657x927x303 mm

LED PANEL GENERAL - BIG | DUAL-SIDED
WxHxD 2135x844x405 mm

#### PANEL PREMIER - 55"/2X32" | SINGLE- OR DUAL-SIDED

DUAL-SIDED WxHxD 2432x1122x332 mm SINGLE-SIDED WxHxD 2432x1122x266 mm