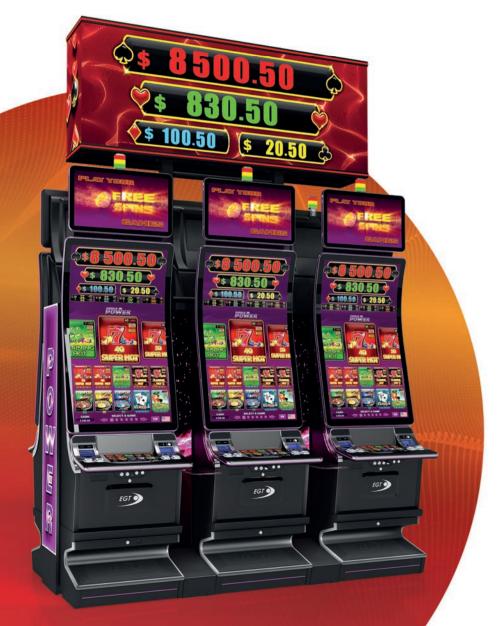

#### AVAILABLE CABINETS

All cabinets of the series:

AVAILABLE MULTIGAMES

All multigames of the series:

Jackpot Systems

| Jackpot Cards                  | Premium Progressive<br>Controller (PPC) |
|--------------------------------|-----------------------------------------|
| Multi-Level<br>Mystery Jackpot | Jackpot                                 |
| EXCITER                        | Gaming Platform                         |
| SAS 6.02                       | SAS Protocol                            |

The Clubs, Diamonds, Hearts and Spades are the main characters of this four-level mystery progressive jackpot and their realm is the bonus game that triggers randomly and presents you with a pick field of 12 unrevealed cards. When they turn their face to you and after you collect three of the same suit, you will become the owner of the accumulated amount of the matching jackpot level.

You may win any level with any bet, and the higher the stakes, the higher the chances to hit the jackpot of the Spades.

LED PANEL GENERAL - BIG | DUAL-SIDED

WxHxD 2135x844x405 mm

LED PANEL GENERAL - SMALL | DUAL-SIDED WxHxD 1366x844x405 mm

#### AVAILABLE MULTIGAMES

All multigames of the series:

Jackpot Cards could be housed in various cabinets and connected to numerous multigames to entertain the players. The current values of the Clubs, Diamonds, Hearts and Spades levels are featured on a jackpot panel, developed in different models.