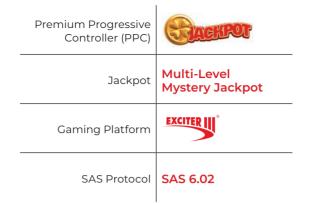

#### **AVAILABLE CABINETS**

| G 55 C VIP  | G 50 J1 UP | G 50 C ST |
|-------------|------------|-----------|
| G 55 J1 VIP | G 50 J2 ST | G 50 C UP |
| G 50 J1 ST  | G 50 J2 UP | G 50 V ST |

| Premium Progressive<br>Controller (PPC) | Bell Link                       |
|-----------------------------------------|---------------------------------|
| Jackpot                                 | Multi-level progressive jackpot |
| Gaming Platform                         | EXCITER III                     |
| SAS Protocol                            | SAS 6.02                        |