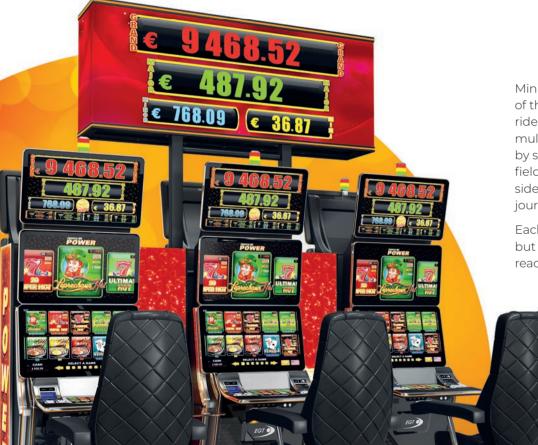

EGT's General Series of slot machines will bring our latest innovations to your doorstep with the newly added groundbreaking family members. The models' various curved displays are only part of their strong advantages that will immediately raise your players' satisfaction.