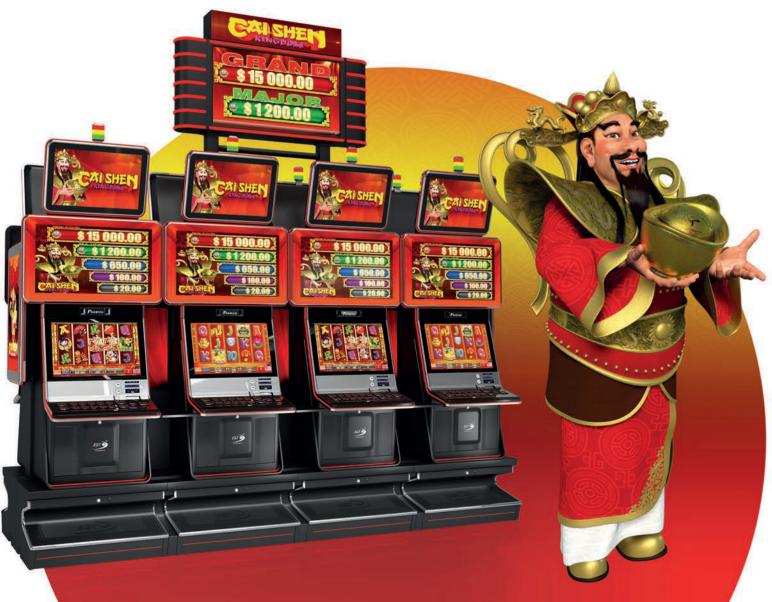

| Cai Shen Kingdom                   | Premium Progressive<br>Controller (PPC) |
|------------------------------------|-----------------------------------------|
| Multi-Level<br>Progressive Jackpot | Jackpot                                 |
| EXCITER     °                      | Gaming Platform                         |
| SAS 6.02                           | SAS Protocol                            |

Venture into the realm of the God of Wealth Cai Shen with a thrilling 5-level progressive jackpot. The jackpot system allows players to get their hands on the deity's riches by combining linked and stand-alone jackpot levels. Beginning at two Mini and Minor non-progressive stand-alone levels, continuing with a Maxi standalone progressive level and finally reaching Cai Shen's Kingdom at the two Grand and Major progressive levels common for all gaming machines in the link, this jackpot is made to quench the players' thirst for wealth.