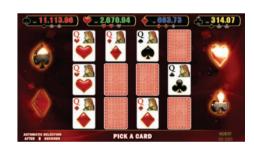

The Clubs, Diamonds, Hearts and Spades are the main characters of this four-level mystery progressive jackpot and their realm is the bonus game that triggers randomly and presents you with a pick field of 12 unrevealed cards. When they turn their face to you and after you collect three of the same suit, you will become the owner of the accumulated amount of the matching jackpot level.

You may win any level with any bet, and the higher the stakes, the higher the chances to hit the jackpot of the Spades.

LED PANEL GENERAL - BIG | DUAL-SIDED

WxHxD 2135x844x405 mm

LED PANEL GENERAL - SMALL | DUAL-SIDED WxHxD 1366x844x405 mm