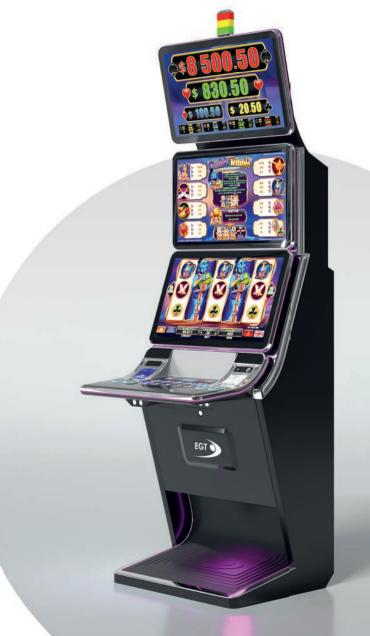

### G 50-50 C VIP

- Two 50" frameless HD displays with exceptional visual clarity
- Exquisite design and ergonomic features, ensuring maximum comfort
- Wide and convenient keyboard with dynamic touch display and electromechanical buttons
- Specially designed key systems for more ease of use by an operator
- High-quality stereo sound system
- Ambient, attractive LED illumination alongside the cabinet
- Built-in USB port for fast charging
- Powered by the **EXCITER W** and **EXCITER W** platforms

#### Comfortable multimedia chair that includes:

- High-quality stereo sound speakers
- Sound volume control
- The functions: Start, Auto Play, Select Game, Gamble, Take Win, Select Bet and Lines

Dynamic touch keyboard