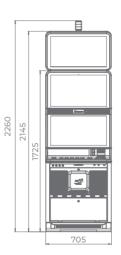

side the cabinet
- Easily accessible and visible mechanical counters
- Ergonomic features, ensuring maximum comfort
- Convenient access through an electronic key system
- Powered by the **EXCITER ||** and **EXCITER ||** platforms











OLED Button Panel

# P-27/27 ST



# P-27/27 ST Slim

- Two high-resolution 27" widescreen monitors, the main one with an integrated touch screen
- Overhead multimedia topper with a 27" monitor (optional)
- Keyboard with dynamic OLED buttons (optional)
- Enhanced quality stereo sound system
- Ambient, attractive LED illumination alongside the cabinet
- Easily accessible and visible mechanical counters
- Ergonomic features, ensuring maximum comfort
- Convenient access through an electronic key system
- Powered by the EXCITER || and EXCITER || platforms







Multimedia topper (optional)



OLED Button Panel

## Two high-resolution 27" widescreen monitors, the main one with an integrated touch screen

- Overhead multimedia topper with a 24" monitor (optional)
- Keyboard with dynamic OLED buttons (optional)
- Coin acceptor and hopper (optional)
- Enhanced quality stereo sound system
- Ambient, attractive LED illumination alongside the cabinet
- Easily accessible and visible mechanical counters
- Ergonomic features, ensuring maximum comfort
- Convenient access through an electronic key system
- Powered by the **EXCITER ||** and **EXCITER |||** platforms











OLED Button Panel

# P-24/24 UP



# P-24/32H UP

- 24" widescreen main monitor with touch screen
- Attractive LED-illuminated top box with a 32" monitor
- Enhanced quality stereo