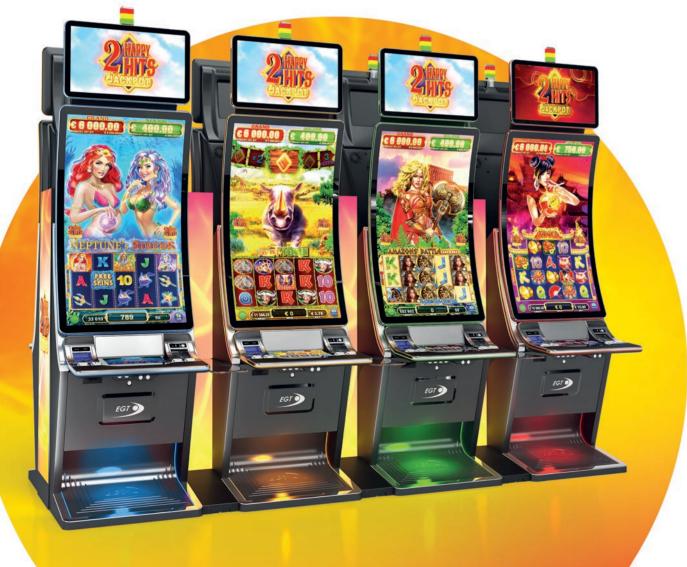

EGT's General Series of slot machines will bring our latest innovations to your doorstep with the newly added groundbreaking family members. The models' various curved displays are only part of their strong advantages that will immediately raise your players' satisfaction.

| Premium Progressive<br>Controller (PPC) | 2 Happy Hits                  |
|-----------------------------------------|-------------------------------|
| Jackpot                                 | Standalone Mystery<br>Jackpot |
| Gaming Platform                         | EXCITER III                   |
| SAS Protocol                            | SAS 6.02                      |

The 2 Happy Hits series is a standalone mystery jackpot of 2 progressive levels – Major and Grand, that may be hit at random with any bet. The players anticipate them greatly as they have a hint as to when these jackpots are expected to drop. The "Must hit by" field shows the accumulated value before which each jackpot is sure to grant its riches.

At the heart of 2 Happy Hits are its single games that have their own theme, bonuses, rules, and distinct look and feel. Specially created to shine on the vast HD displays of the General tech-forward slot cabinets, their artwork, background music, numerous exciting visual effects, and fast and easy navigation are designed for a peak in satisfaction. Just spin the reels and feel the energy of 2 Happy Hits.