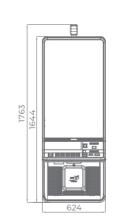

## G 27 T

- High-resolution 27" widescreen main display with integrated touch screen for greater interactivity
- Exquisite design with a frameless display that reproduces pictures with exceptional clarity
- Modular construction, allowing many possible configurations
- Easy integration into roulettes, roulette groups, etc.
- Ergonomic features, ensuring maximum comfort for the players
- Different keyboard options are available (6 or 13 electromechanical buttons are the options of the available keyboards);
- Specially designed for more ease of use:
- Higher security door open key system
- Well-positioned mechanical counters for easy access and good visibility
- Most convenient access via electronic key system
- High-quality stereo sound system
- Ambient, attractive LED illumination alongside the cabinet
- Built-in USB port for fast charging