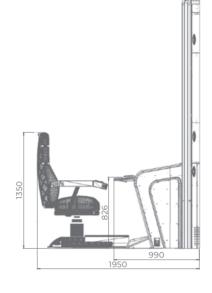

### G 50-50 C VIP

- Two 50" frameless HD displays with exceptional visual clarity
- Exquisite design and ergonomic features, ensuring maximum comfort
- Wide and convenient keyboard with dynamic touch display and electromechanical buttons
- Specially designed key systems for more ease of use by an operator
- High-quality stereo sound system
- Ambient, attractive LED illumination alongside the cabinet
- Built-in USB port for fast charging
- Powered by the **EXCITER W** and **EXCITER W** platforms

#### Comfortable multimedia chair that includes:

- High-quality stereo sound speakers
- Sound volume control
- The functions: Start, Auto Play, Select Game, Gamble, Take Win, Select Bet and Lines

Dynamic touch keyboard