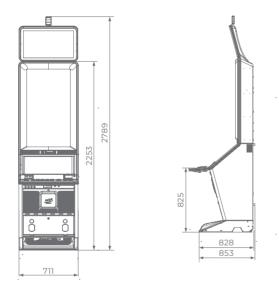

PANEL PREMIER - 55"/2X32" | SINGLE- OR DUAL-SIDED

DUAL-SIDED WxHxD 2432x1122x332 mm

SINGLE-SIDED WxHxD 2432x1122x266 mm

PANEL RAINBOW – 42" | SINGLE- OR DUAL-SIDED WxHxD 1657x927x303 mm

LED PANEL GENERAL - BIG | DUAL-SIDED
WxHxD 2135x844x405 mm