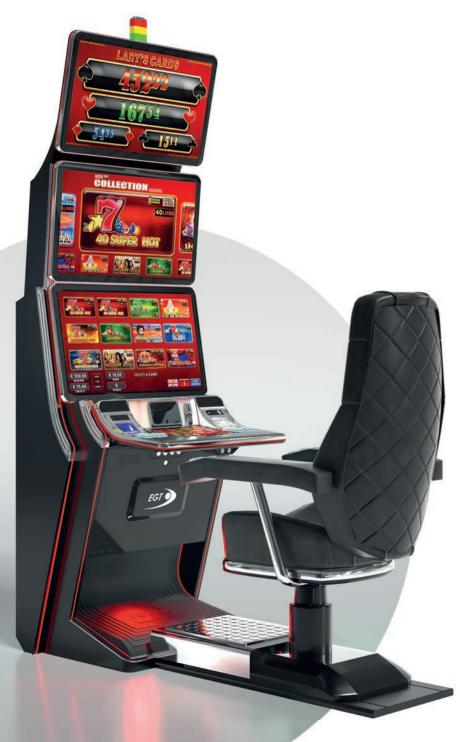

### G 50-50 C VIP

- Two 50" frameless HD displays with exceptional visual clarity
- Exquisite design and ergonomic features, ensuring maximum comfort
- Wide and convenient keyboard with dynamic touch display and electromechanical buttons
- Specially designed key systems for more ease of use by an operator
- High-quality stereo sound system
- Ambient, attractive LED illumination alongside the cabinet
- Built-in USB port for fast charging
- Powered by the **EXCITER W** and **EXCITER W** platforms

#### Comfortable multimedia chair that includes:

- High-quality stereo sound speakers
- Sound volume control
- The functions: Start, Auto Play, Select Game, Gamble, Take Win, Select Bet and Lines

Dynamic touch keyboard