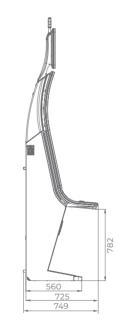

### G 55 C VIP

- 55" curved frameless HD display with exceptional visual clarity
- Integrated touchscreen
- Exquisite design and ergonomic features, ensuring maximum comfort
- Wide and convenient keyboard with dynamic touch display and electromechanical buttons
- Specially designed key systems for more ease of use by an operator
- High-quality stereo sound system
- Ambient, attractive LED illumination alongside the cabinet
- Built-in USB port for fast charging
- Powered by the **EXCITER W** and **EXCITER W** platforms