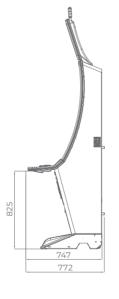

## SUPER PREMIER 75

- 75" portrait-oriented curved monitor
- 27" widescreen main monitor with touch screen
- Keyboard with dynamic OLED buttons (optional)
- Enhanced quality stereo sound system
- Ambient, attractive LED illumination alongside the cabinet
- Easily accessible and visible mechanical counters
- Ergonomic features, ensuring maximum comfort
- Convenient access through an electronic key system
- Powered by Excite platform