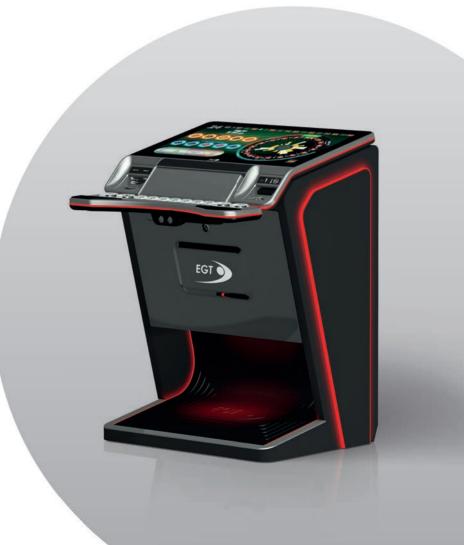

frameless display that reproduces pictures with exceptional clarity
- Modular construction, allowing many possible configurations
- Easy integration into roulettes, roulette groups, etc.
- Ergonomic features, ensuring maximum comfort for the players
- Different keyboard options are available (6 or 13 electromechanical buttons are the options of the available keyboards);
- Specially designed for more ease of use:
- Higher security door open key system
- Well-positioned mechanical counters for easy access and good visibility
- Most convenient access via electronic key system
- High-quality stereo sound system
- Ambient, attractive LED illumination alongside the cabinet
- Built-in USB port for fast charging

#### Peripheral devices:

- Bill validator (optional)
- ↓ Ticket printer (optional)



## G 32 T

- High-resolution 32" widescreen main display with integrated touch screen for greater interactivity
- Exquisite design with a frameless display that reproduces pictures with exceptional clarity
- Modular construction, allowing many possible configurations
- Easy integration into roulettes, roulette groups, etc.
- Ergonomic features, ensuring maximum comfort for the players
- Different keyboard options are available (6 or 13 electromechanical buttons are the options of the available keyboards)
- Specially designed for more ease of use: Higher security door open key system
- Well-positioned mechanical counters for easy access and good visibility
- Most convenient access via electronic key system
- High-quality stereo sound system
- Ambient, attractive LED illumination alongside