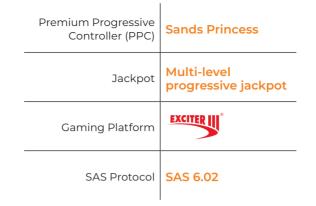

## SANDS PRINCESS

Sands Princess welcomes you to the kingdom of Egypt. Embark on a quest to find the numerous treasures hidden in her domain, meet pharaohs and queens. EGT's new 5-level progressive jackpot offers the chance to win big, while enjoying this classic theme.

As you tread the sands of the Pharaoh's Desert or take on different adventures with the Egyptian Tale and Sands Spirit games – all of 5 reels and 25/50 lines, always expect surprises. Should you come across at least 5 scarab symbols, a Sands Princess feature is triggered and you may win the non-progressive Mini and Minor or the Maxi progressive level are all stand-alone. The most ambitious explorers of the Sands Princess' kingdom may even reach the two linked progressive levels (Grand and Major) that will turn every sand grain into silver and gold.

Housed in a variety of cabinets, the Sands Princess features a user-selectable multidenomination. Players may win a few or even all of the jackpot levels with any bet they make and will also be pleasantly surprised by the Free Spins bonus, accompanying their journey in Egypt.