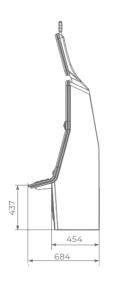

attractive LED illumination alongside the cabinet
- Built-in USB port for fast charging
- Powered by EXCITER ||| \* platform

#### **Peripheral Devices:**

- Printer (Ticket-In and Ticket-Out)
- Bill validator
- Coin acceptor







# P-24/24 UP AWP

- Two high-resolution 24" widescreen monitors, the main one with an integrated touch screen for greater interactivity
- Overhead multimedia topper with a 24" monitor (optional)
- Enhanced quality stereo sound system
- Ambient, attractive LED illumination alongside the cabinet
- Easily accessible and visible mechanical counters
- Ergonomic features, ensuring maximum comfort
- Convenient access through an electronic key system
- Powered by **ExcitEX** platform

#### **Peripheral Devices:**

- Bill recycler
- Coin acceptor
- 2 hopper devices







Multimedia topper (optional)

- Two high-resolution 27" widescreen monitors, the main one with an integrated touch screen for greater interactivity
- Overhead multimedia topper with a 27" monitor (optional)
- Enhanced quality stereo sound system
- Ambient, attractive LED illumination alongside the cabinet
- Easily accessible and visible mechanical counters
- Ergonomic features, ensuring maximum comfort
- Convenient access through an electronic key system
- Powered by **ExcitER III** platform

#### Peripheral Devices:

- Bill recycler
- Coin acceptor
- 2 hopper devices





Multimedia topper (optional)

# P-27/27 ST AWP



**new** 







| Bell Link                                                                   | Premium Progressive<br>Controller (PPC) |
|---------------------------