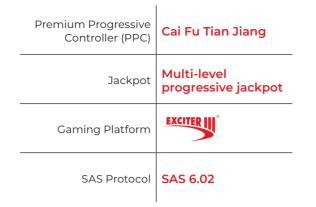

LED PANEL GENERAL - SMALL | DUAL-SIDED WxHxD 1366x844x405 mm

PANEL RAINBOW - 42" | SINGLE- OR DUAL-SIDED WxHxD 1657x927x303 mm

**AVAILABLE CABINETS** 

All cabinets of the series:

The magic of the Far East inspires many seekers of vast wealth to continue their journeys and so does it here with Cai Fu Tian Jiang: an all-new Asian themed jackpot with 4 levels and exciting new features. The Mini and Minor levels are stand-alone and non-progressive, while the Grand and Major levels are progressive and linked. Players can win free games galore and even enter into a money picking stage, aiming to collect as much riches as possible.