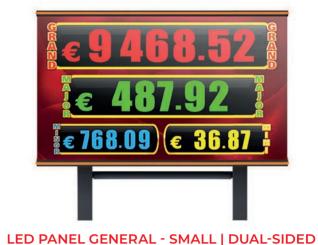

LED PANEL GENERAL - SMALL | DUAL-SIDED WxHxD 1366x844x405 mm

PANEL RAINBOW - 42" | SINGLE- OR DUAL-SIDED
WxHxD 1657x927x303 mm