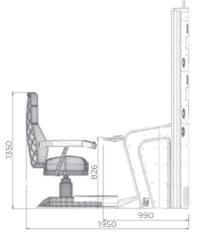

### G 50-50 C VIP

- Two 50" frameless HD displays with exceptional visual clarity
- Exquisite design and ergonomic features, ensuring maximum comfort
- Wide and convenient keyboard with dynamic touch display and electromechanical buttons
- Specially designed key systems for more ease of use by an operator
- High-quality stereo sound system
- Ambient, attractive LED illumination alongside the cabinet
- Built-in USB port for fast charging
- Powered by the **EXCITER W** and **EXCITER W** platforms

#### Comfortable multimedia chair that includes:

- High-quality stereo sound speakers
- Sound volume control
- The functions: Start, Auto Play, Select Game, Gamble, Take Win, Select Bet and Lines

Dynamic touch keyboard