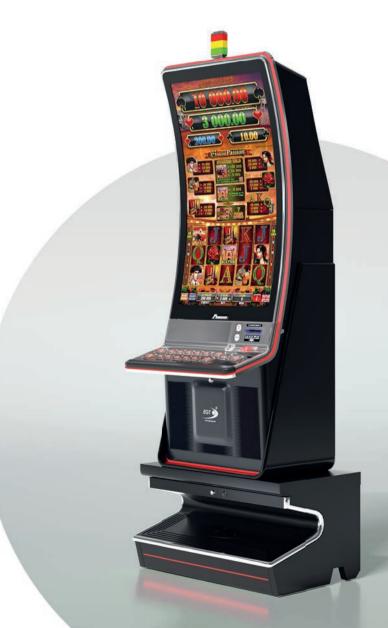

### G 50-50 C VIP

- Two 50" frameless HD displays with exceptional visual clarity
- Exquisite design and ergonomic features, ensuring maximum comfort
- Wide and convenient keyboard with dynamic touch display and electromechanical buttons
- Specially designed key systems for more ease of use by an operator
- High-quality stereo sound system
- Ambient, attractive LED illumination alongside the cabinet
- Built-in USB port for fast charging
- Powered by the **EXCITER W** and **EXCITER W** platforms

### G 55 C VIP

- 55" curved frameless HD display with exceptional visual clarity
- Integrated touchscreen
- Exquisite design and ergonomic features, ensuring maximum comfort
- Wide and convenient keyboard with dynamic touch display and electromechanical buttons
- Specially designed key systems for more ease of use by an operator
- High-quality stereo sound system
- Ambient, attractive LED illumination alongside the cabinet
- Built-in USB port for fast charging
- Powered by the **EXCITER W** and **EXCITER W** platforms