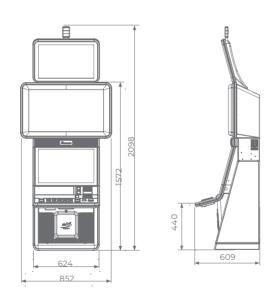

tractive LED illumination alongside the cabinet
- Easily accessible and visible mechanical counters
- Ergonomic features, ensuring maximum comfort
- Convenient access through an electronic key system
- Powered by the **EXCITER ||** and **EXCITER |||** platforms











OLED Button Panel

# P-24/24 UP



# P-24/32H UP

- 24" widescreen main monitor with touch screen
- Attractive LED-illuminated top box with a 32" monitor
- Enhanced quality stereo sound system
- Overhead multimedia topper with a 24" monitor (optional)
- Ambient, attractive LED illumination alongside the cabinet
- Easily accessible and visible mechanical counters
- Frgonomic features, ensuring maximum comfort
- Convenient access through an electronic key system
- Powered by the **EXCITER ||** and **EXCITER ||** platforms



**AVAILABLE SOFTWARE:** 





#### 24" widescreen main monitor with touch screen

- Attractive LED-illuminated top box with a 32" monitor
- Enhanced quality stereo sound system
- Overhead topper with a 24" monitor (option)
- Ambient, attractive LED illumination alongside the cabinet
- Easily accessible and visible mechanical counters
- Ergonomic features, ensuring maximum comfort
- Convenient access through an electronic key system
- Powered by the **EXCITER ||** and **EXCITER |||** platforms



AVAILABLE SOFTWARE:



# P-24/32V UP



# P-27/42V ST



- 27" widescreen main monitor with touch screen
- Attractive LED-illuminated top box with a 42" monitor
- Enhanced quality stereo sound system
- Overhead topper with a 27" monitor (option)
- Ambient, attractive LED illumination alongside th