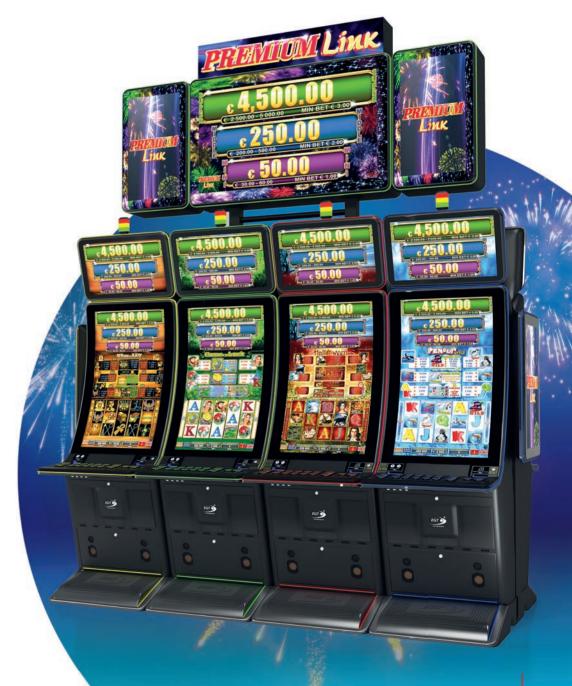

EGT's General Series of slot machines will bring our latest innovations to your doorstep with the newly added groundbreaking family members. The models' various curved displays are only part of their strong advantages that will immediately raise your players' satisfaction.

New single games targeting the markets of North and Latin America, multigame mixes, and jackpot systems have also joined our portfolio, refreshing it with a vast array of titles with different themes, felt-like-real graphics, and high-performing math models.