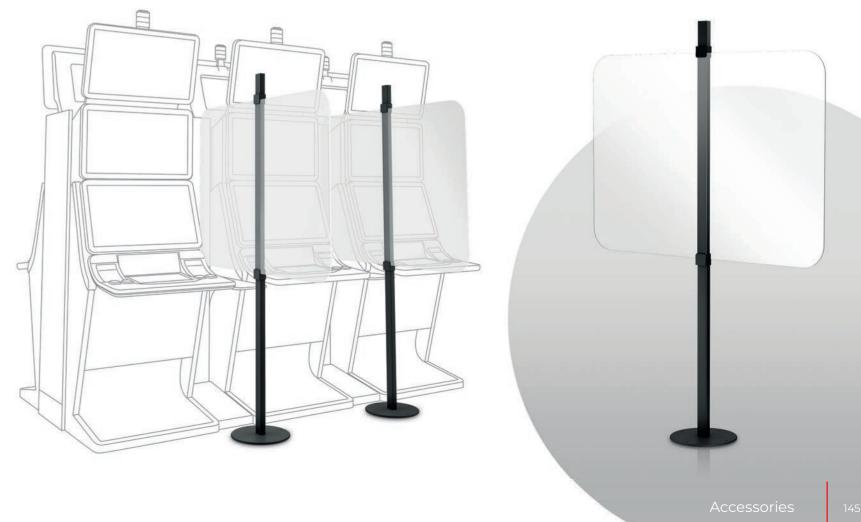

eneral panels and cabinets
- Convenient table, ensuring maximum comfort for the players
- WxHxD 477x1845x742 mm



#### Shelf Space Accessory Slant top Cabinets

• WxHxD 210x1670x743 mm



## Shelf Space Accessory Upright Cabinets

• WxHxD 210x1775x621 mm





# Shelf Space Accessories

### G-series Terminals Connections 12° | 60°

- 12° Made for an arc or low angle setups
- 60° Made for corner setups and Roulette groups
- 60° Attractive RGB lights on the tempered glass
- Front printed abstract design lightbox (Optional)
- Tempered glass in black color (Transparent crystal clear option is available)
- USB charger port

# Safety Shield

- Ensures players' privacy and safety
- Easily adjustable to fit all EGT machines
- Can be used with other manufacturers' cabinets.
- WxH 1250 x 1850 mm











EGT's Global Solution VLT is a server-based system that comprises two main components - Central Server and Locations, with an unlimited number of locations that can be connected to the Central Server.

Overall, the Global Solution VLT system is made to be flexible, easy to use, has a builtin ticketing system and can be modified to satisfy the clients' needs, making it very adaptable to business and regulatory requirements.

148

## Master Master Cluster 2 Cluster 1 **Central** Server Backup Server

## VLT Jackpot

• Mystery progressive jackpot with up to 3 levels

- settings
- RNG
- Accounting and reporting Terminals monitoring
- Distributed load balance
- Cluster server organization

## Communication Network

- Provides data traffic between the central server and the locations
- A