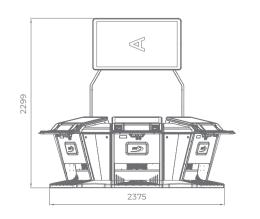

## SUPER PREMIER 75

- 75" portrait-oriented curved monitor
- 27" widescreen main monitor with touch screen
- Keyboard with dynamic OLED buttons (optional)
- Enhanced quality stereo sound system
- Ambient, attractive LED illumination alongside the cabinet
- Easily accessible and visible mechanical counters
- Ergonomic features, ensuring maximum comfort
- Convenient access through an electronic key system
- Powered by Excite platform