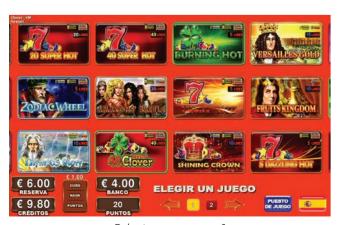

#### **AVAILABLE MULTIGAMES**

| 20 Super Hot   | Flaming Hot         |
|----------------|---------------------|
| 40 Super Hot   | Flaming Hot Extreme |
| Burning Hot    | Shining Crown       |
| 40 Burning Hot | 40 Shining Crown    |
| 5 Dazzling Hot | Vampire Night       |
|                |                     |