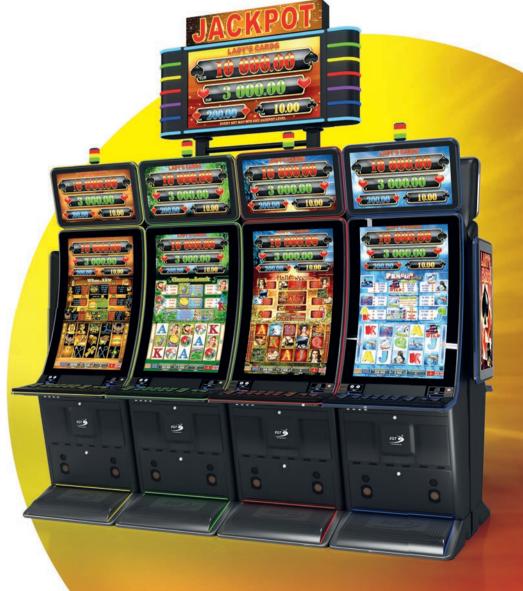

Nowadays the company's product range includes a vast variety of video slot cabinets and games, jackpot systems, multiplayer solutions (EGT Multiplayer), VLT, server-based and casino management systems and diverse gaming equipment accessories.

EGT's General Series of slot machines will bring our latest innovations to your doorstep with the newly added groundbreaking family members. The models' various curved displays are only part of their strong advantages that will immediately raise your players' satisfaction.