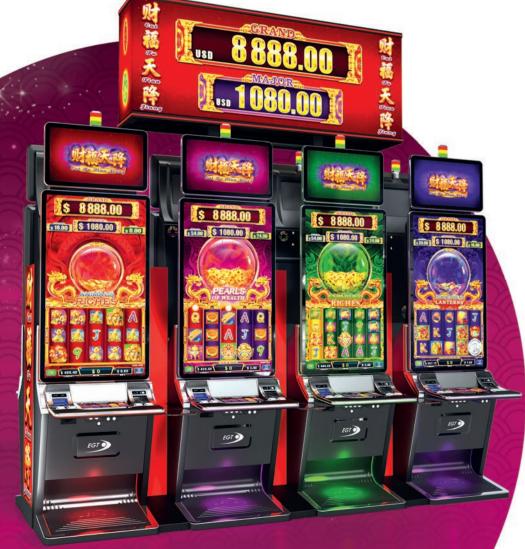

LED PANEL GENERAL - SMALL | DUAL-SIDED WxHxD 1366x844x405 mm

PANEL RAINBOW - 42" | SINGLE- OR DUAL-SIDED WxHxD 1657x927x303 mm

**AVAILABLE CABINETS** 

All cabinets of the series:

The magic of the Far East inspires many seekers of vast wealth to continue their journeys and so does it here with Cai Fu Tian Jiang: an all-new Asian themed jackpot with 4 levels and exciting new features. The Mini and Minor levels are stand-alone and non-progressive, while the Grand and Major levels are progressive and linked. Players can win free games galore and even enter into a money picking stage, aiming to collect as much riches as possible.

The games available are not only a display of visual splendor, but a conduit to many hours of sensational gameplay with many bounties and joyous twists. Delving into the mystery of Asia is a plentiful experience now more than ever.