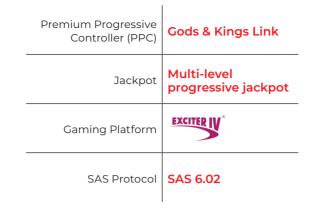

Gods & Kings has 4 exciting levels, of which the Grand and Major are progressive and common for all games and bets, while the Minor and Mini levels are fixed and change their values. There are also a variety of bonus games that will immerse you into a magical world where you'll get a chance to get in touch with the mysterious divine characters.