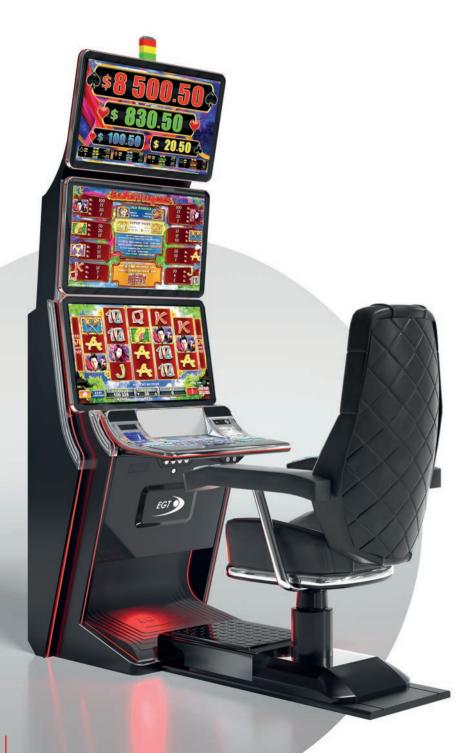

### G 50-50 C VIP

- Two 50" frameless HD displays with exceptional visual clarity
- Exquisite design and ergonomic features, ensuring maximum comfort
- Wide and convenient keyboard with dynamic touch display and electromechanical buttons
- Specially designed key systems for more ease of use by an operator
- High-quality stereo sound system
- Ambient, attractive LED illumination alongside the cabinet
- Built-in USB port for fast charging
- Powered by the **EXCITER W** and **EXCITER W** platforms

#### Comfortable multimedia chair that includes:

- High-quality stereo sound speakers
- Sound volume control
- The functions: Start, Auto Play, Select Game, Gamble, Take Win, Select Bet and Lines

Dynamic touch keyboard