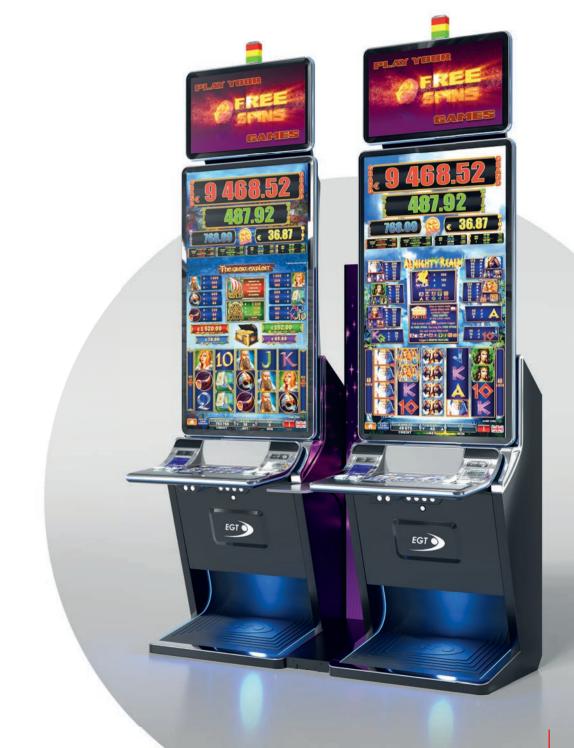

EGT's General Series of slot machines will bring our latest innovations to your doorstep with the newly added groundbreaking family members. The models' various curved displays are only part of their strong advantages that will immediately raise your players' satisfaction.

New single games targeting the markets of North and Latin America, multigame mixes, and jackpot systems have also joined our portfolio, refreshing it with a vast array of titles with different themes, felt-like-real graphics, and high-performing math models.