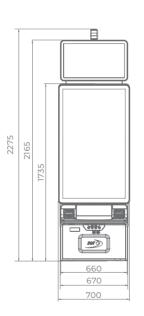

### G 50-50 C VIP

- Two 50" frameless HD displays with exceptional visual clarity
- Exquisite design and ergonomic features, ensuring maximum comfort
- Wide and convenient keyboard with dynamic touch display and electromechanical buttons
- Specially designed key systems for more ease of use by an operator
- High-quality stereo sound system
- Ambient, attractive LED illumination alongside the cabinet
- Built-in USB port for fast charging
- Powered by the **EXCITER W** and **EXCITER W** platforms