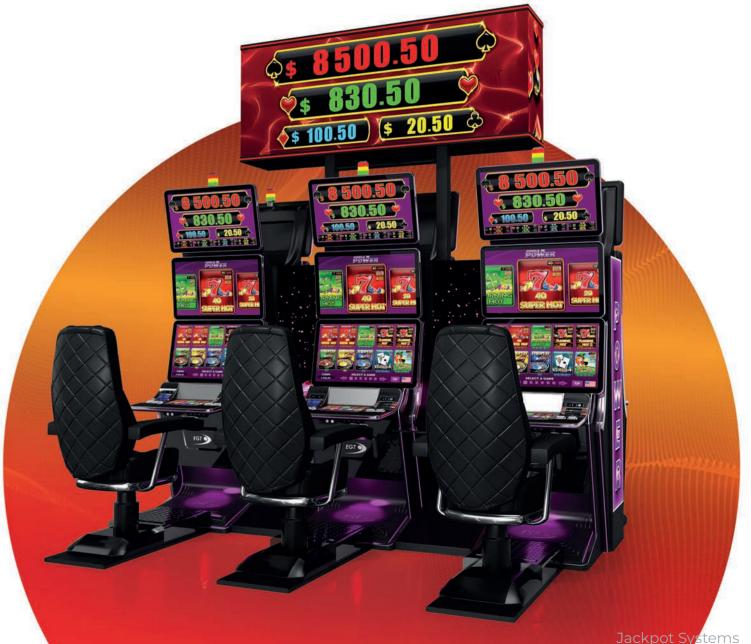

Nowadays the company's product range includes a vast variety of video slot cabinets and games, jackpot systems, multiplayer solutions (EGT Multiplayer), VLT, server-based and casino management systems and diverse gaming equipment accessories.

EGT's General Series of slot machines will bring our latest innovations to your doorstep with the newly added groundbreaking family members. The models' various curved displays are only part of their strong advantages that will immediately raise your players' satisfaction.