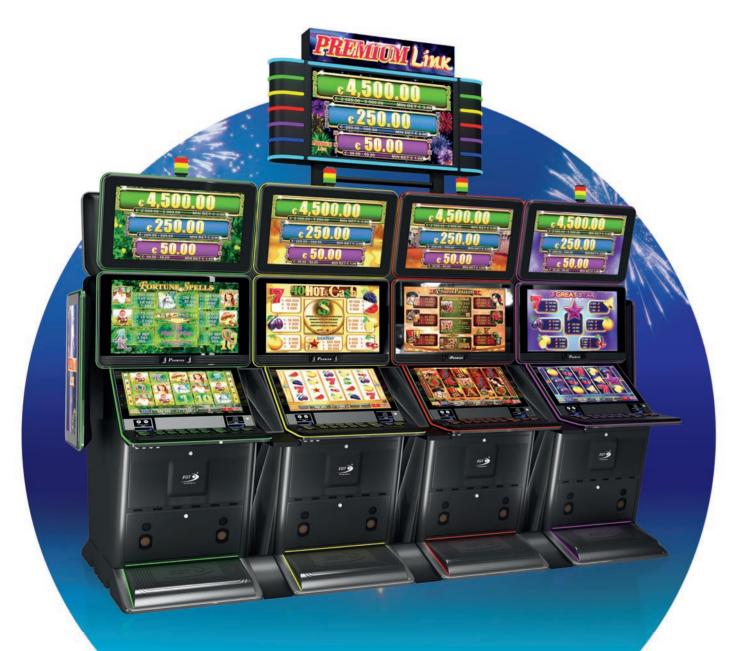

| Premium Progressive<br>Controller (PPC) | Premium Link                   |
|-----------------------------------------|--------------------------------|
| Jackpot                                 | Multi-Level<br>Mystery Jackpot |
| Gaming Platform                         | EXCITER    EXCITER             |
| SAS Protocol                            | SAS 6.02                       |

Premium Link is a jackpot system where EGT games from General, Power, Collection, Premier and older series like Vega Vision+ and Vega Vision can be linked together in order to participate in common mystery and symbol-driven progressive jackpots.

The Premium Link is based on Premium Progressive Controller (PPC) and Media Control Center (MCC) for visualization, and supports a mystery jackpot with up to 3 levels (Mini, Middle and Super), all of which are common for all games and denominations and fully customizable, including a setting for minimum bet requirement. The mystery jackpot values are accumulated on the grounds of stakes made on all machines participating in the jackpots and can be won randomly by each of them.

PANEL PREMIER - 55"/2X32" | SINGLE- OR DUAL-SIDED

DUAL-SIDED WxHxD 2432x1122x332 mm

SINGLE-SIDED WxHxD 2432x1122x266 mm

PANEL RAINBOW – 42" | SINGLE- OR DUAL-SIDED WxHxD 1657x927x303 mm

LED PANEL GENERAL - BIG | DUAL-SIDED
WxHxD 2135x844x405 mm

LED PANEL GENERAL - SMALL | DUAL-SIDED

WxHxD 1366x844x405 mm

**AVAILABLE CABINETS**All cabinets of the series:

**AVAILABLE MULTIGAMES**All multigames of the series: