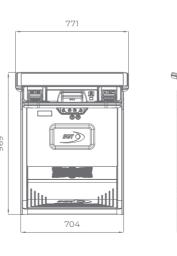

isplay with integrated touch screen for greater interactivity
- Exquisite design with a frameless display that reproduces pictures with exceptional clarity
- Modular construction, allowing many possible configurations
- Easy integration into roulettes, roulette groups, etc.
- Ergonomic features, ensuring maximum comfort for the players
- Different keyboard options are available (6 or 13 electromechanical buttons are the options of the available keyboards)
- Specially designed for more ease of use: Higher security door open key system
- Well-positioned mechanical counters for easy access and good visibility
- Most convenient access via electronic key system
- High-quality stereo sound system
- Ambient, attractive LED illumination alongside the cabinet
- Built-in USB port for fast charging



### Peripheral devices:

- Bill validator (optional)
- ▼ Ticket printer(optional)



## GR6C

The brand new "G R6 C" series roulettes are the nextgeneration level of products. The exquisite, modern design with 27" HD monitors present a contemporary solution for the casino around the world. Supporting all the HD multi games produced by EGT, this product can be easily turned from ± classic roulette game into a hybrid gaming machine with many slots, cards, and dice games.

- 6 x 27" Full HD Touch Screen play stations and 12° monitor angle for the best player experience
- 6 x Middle connections with sleek design
- Integrated EGT Automatic Roulette Center unit
- New dome design for better player visibility
- Different keyboard options are available (6 or 13 electromechanical buttons are the o