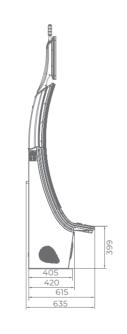

### G 55 J1 VIP

- 55" J-curved frameless HD display with exceptional visual clarity
- Exquisite design and ergonomic features, ensuring maximum comfort
- Wide and convenient keyboard with dynamic touch display and electromechanical buttons
- Specially designed key systems for more ease of use by an operator
- High-quality stereo sound system
- Ambient, attractive LED illumination alongside the cabinet
- Built-in USB port for fast charging
- Powered by the **EXCITER** and **EXCITER** platforms

### G 55 C VIP

- 55" curved frameless HD display with exceptional visual clarity
- Integrated touchscreen
- Exquisite design and ergonomic features, ensuring maximum comfort
- Wide and convenient keyboard with dynamic touch display and electromechanical buttons
- Specially designed key systems for more ease of use by an operator
- High-quality stereo sound system
- Ambient, attractive LED illumination alongside the cabinet
- Built-in USB port for fast charging
- Powered by the **EXCITER W** and **EXCITER W** platforms