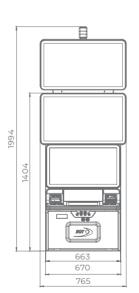

### G 50-50 C VIP

- Two 50" frameless HD displays with exceptional visual clarity
- Exquisite design and ergonomic features, ensuring maximum comfort
- Wide and convenient keyboard with dynamic touch display and electromechanical buttons
- Specially designed key systems for more ease of use by an operator
- High-quality stereo sound system
- Ambient, attractive LED illumination alongside the cabinet
- Built-in USB port for fast charging
- Powered by the **EXCITER W** and **EXCITER W** platforms