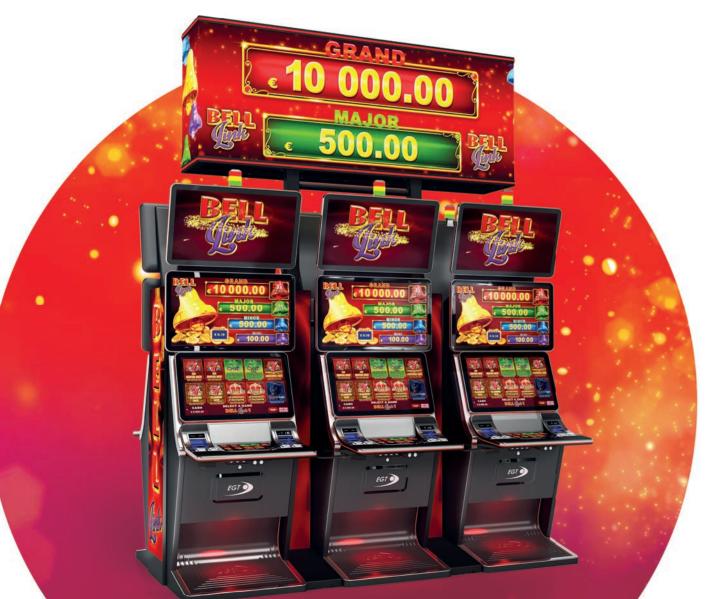

Bell Link has 4 exciting levels, of which the Grand and Major are progressive and common for all games and bets (Linked, Progressive), while the Minor and Mini levels are fixed and change their values according to different denominations. Minor and Mini jackpot bells are purple and blue and can be won multiple times during the Bell Link bonus; the Grand and Major levels can be attained that way too, as well as with any bet that brings a green bell or a trio of festive red bells that signal the win of the highest Grand.

The Bell Link bonus is a thrill ride for every player, that triggers when 5 or more bells appear on the screen and gives away 3 free spins; from then on every bell you collect resets your free spin counter, giving away credits and activating multipliers or jackpot levels.

Another special bell is the Reels Boost that can unleash a mode of 20 reel positions for a richer, longer gaming experience.

Ready to ring the Bell?