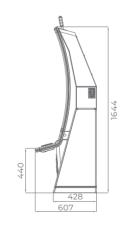

# P-42V ST Curved

- 42" portrait-oriented curved monitor with integrated touch screen for greater interactivity
- Overhead multimedia topper with a 27" monitor (optional)
- Keyboard with dynamic OLED buttons (optional)
- Enhanced quality stereo sound system
- Ambient, attractive LED illumination alongside the cabinet
- Easily accessible and visible mechanical counters
- Ergonomic features, ensuring maximum comfort
- Convenient access through an electronic key system
- Powered by **ExcitEX** platform