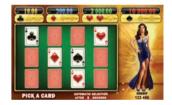

### LADY'S CARDS

Each of the Lady's Cards four jackpot levels can be won through the special Lady's Cards bonus game which can be triggered randomly at the end of each of the base games. When the Lady's Cards bonus is triggered, 12 cards appear on the screen, the player chooses which ones to reveal, and when he collects 3 cards with the same suit, he wins the corresponding jackpot level – Clubs, Diamonds, Hearts or Spades. The player may win any of the four jackpot levels without having to play the maximum bet. However, the higher the bet, the greater the chance to trigger the bonus and win the highest level.

PANEL RAINBOW – 42" | SINGLE- OR DUAL-SIDED

WxHxD 1657x927x303 mm

The Lady's Cards themed progressive meters complement the games with the branded jackpot concept.

The player picks cards in order to collect 3 of the same suit and to win the corresponding jackpot level.