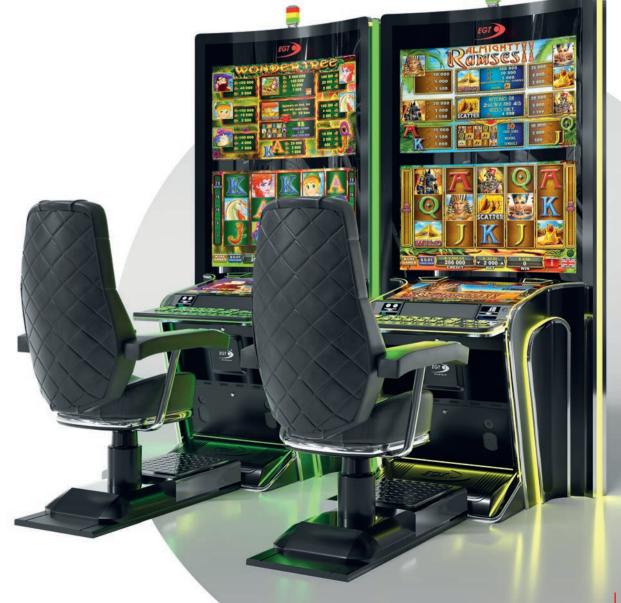

EGT's General Series of slot machines will bring our latest innovations to your doorstep with the newly added groundbreaking family members. The models' various curved displays are only part of their strong advantages that will immediately raise your players' satisfaction.