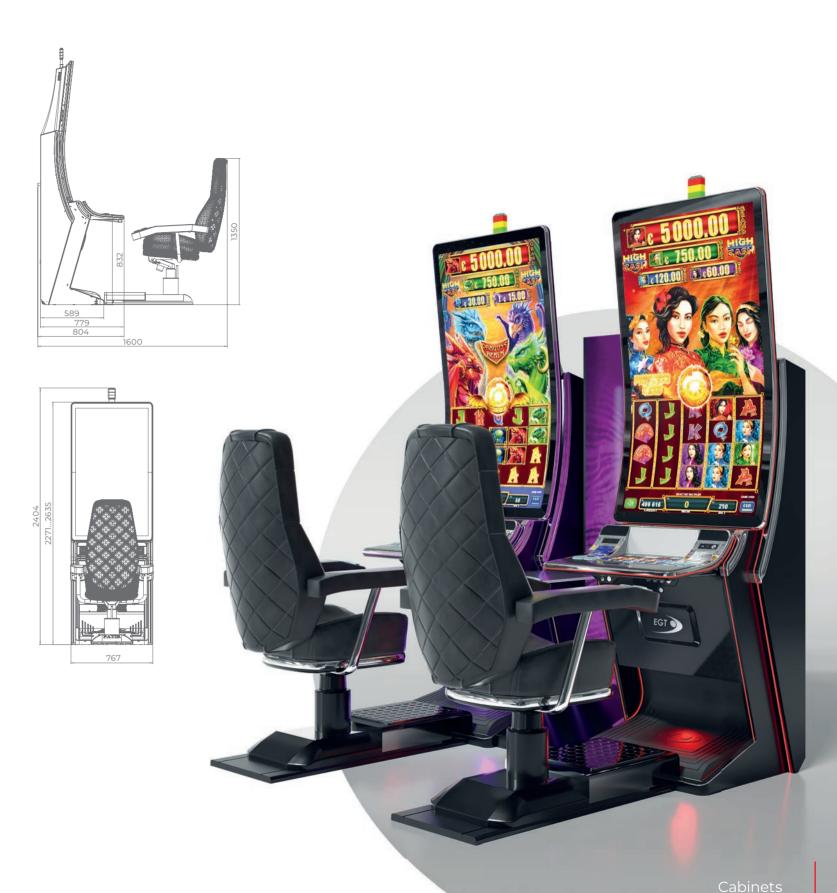

### G 50-50 C VIP

- Two 50" frameless HD displays with exceptional visual clarity
- Exquisite design and ergonomic features, ensuring maximum comfort
- Wide and convenient keyboard with dynamic touch display and electromechanical buttons
- Specially designed key systems for more ease of use by an operator
- High-quality stereo sound system
- Ambient, attractive LED illumination alongside the cabinet
- Built-in USB port for fast charging
- Powered by the **EXCITER W** and **EXCITER W** platforms

#### Comfortable multimedia chair that includes:

- High-quality stereo sound speakers
- Sound volume control
- The functions: Start, Auto Play, Select Game, Gamble, Take Win, Select Bet and Lines

Dynamic touch keyboard

### G 55 J1 VIP

- 55" J-curved frameless HD display with exceptional visual clarity
- Exquisite design and ergonomic features, ensuring maximum comfort
- Wide and convenient keyboard with dynamic touch display and electromechanical buttons
- Specially designed key systems for more ease of use by an operator
- High-quality stereo sound system
- Ambient, attractive LED illumination alongside the cabinet
- Built-in USB port for fast charging
- Powered by the **EXCITER** and **EXCITER** platforms

#### Comfortable multimedia chair that includes:

- High-quality stereo sound speakers
- Sound volume control
- The functions: Start, Auto Play, Select Game, Gamble, Take Win, Select Bet and Lines

#### Dynamic touch keyboard