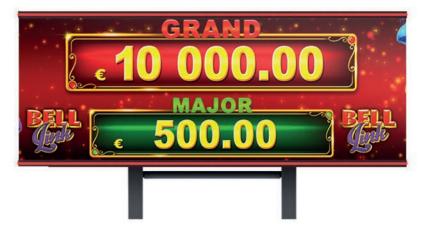

Bell Link has 4 exciting levels, of which the Grand and Major are progressive and common for all games and bets (Linked, Progressive), while the Minor and Mini levels are fixed and change their values according to different denominations. Minor and Mini jackpot bells are purple and blue and can be won multiple times during the Bell Link bonus; the Grand and Major levels can be attained that way too, as well as with any bet that brings a green bell or a trio of festive red bells that signal the win of the highest Grand.

The Bell Link bonus is a thrill ride for every player, that triggers when 5 or more bells appear on the screen and gives away 3 free spins; from then on every bell you collect resets your free spin counter, giving away credits and activating multipliers or jackpot levels.

Another special bell is the Reels Boost that can unleash a mode of 20 reel positions for a richer, longer gaming experience.

Ready to ring the Bell?