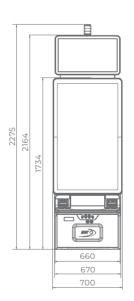

## SUPER PREMIER 75

- 75" portrait-oriented curved monitor
- 27" widescreen main monitor with touch screen
- Keyboard with dynamic OLED buttons (optional)
- Enhanced quality stereo sound system
- Ambient, attractive LED illumination alongside the cabinet
- Easily accessible and visible mechanical counters
- Ergonomic features, ensuring maximum comfort
- Convenient access through an electronic key system
- Powered by Excite platform

## SUPER PREMIER

- Two 42" landscape curved monitors
- 27" widescreen main monitor with touch screen
- Keyboard with dynamic OLED buttons (optional)
- Enhanced quality stereo sound system
- Ambient, attractive LED illumination alongside the cabinet
- Easily accessible and visible mechanical counters
- Ergonomic features, ensuring maximum comfort
- Convenient access through an electronic key system
- Powered by Excherge platform