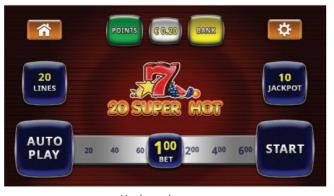

#### Comfortable multimedia chair that includes:

- High-quality stereo sound speakers
- Sound volume control
- The functions: Start, Auto Play, Select Game, Gamble, Take Win, Select Bet and Lines

Dynamic touch keyboard

#### Comfortable multimedia chair that includes:

- High-quality stereo sound speakers
- Sound volume control
- The functions: Start, Auto Play, Select Game, Gamble, Take Win, Select Bet and Lines

### Comfortable multimedia chair that includes:

- High-quality stereo sound speakers
- Sound volume control
- ◆ The functions: Start, Auto Play, Select Game, Gamble, Take Win, Select Bet and Lines

### Comfortable multimedia chair that includes:

- High-quality stereo sound speakers
- Sound volume control
- The functions: Start, Auto Play, Select Game, Gamble, Take Win, Select Bet and Lines

Dynamic touch keyboa