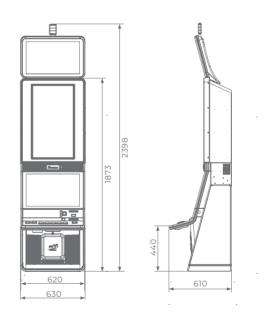

LED PANEL GENERAL - SMALL | DUAL-SIDED WxHxD 1366x844x405 mm

PANEL RAINBOW - 42" | SINGLE- OR DUAL-SIDED
WxHxD 1657x927x303 mm