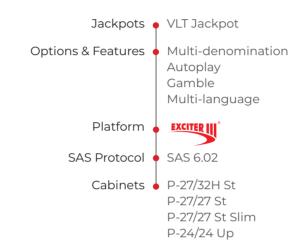

#### **AVAILABLE CABINETS**

| G 55 C VIP  | G 50 J1 UP | G 50 C ST |
|-------------|------------|-----------|
| G 55 J1 VIP | G 50 J2 ST | G 50 C UP |
| G 50 J1 ST  | G 50 J2 UP | G 50 V ST |

| Premium Progressive<br>Controller (PPC) | Bell Link                       |
|-----------------------------------------|---------------------------------|
| Jackpot                                 | Multi-level progressive jackpot |
| Gaming Platform                         | EXCITER III                     |
| SAS Protocol                            | SAS 6.02                        |

# GENERALL.

Jackpots

Jackpot Cards System Premium Link Jackpot System Lady's Card Jackpot System SAS-Progressive

Multi-denomination Options & Features

Autoplay Gamble Multi-language

EXCITER IV Platform •

SAS Protocol • SAS 6.02

Cabinets • G 50 C ST | G 50 C UP | G 50 V ST G 50 J1 ST | G 50 J1 UP | G 55 C VIP G 50 J2 ST | G 50 J2 UP | G 55 J1 VIP G 27-27 ST | G 27-27 UP | G 32-32 VIP G 27-32 ST | G 27-32 UP | G 50-50 C VIP