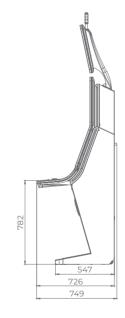

### G 50-50 C VIP

- Two 50" frameless HD displays with exceptional visual clarity
- Exquisite design and ergonomic features, ensuring maximum comfort
- Wide and convenient keyboard with dynamic touch display and electromechanical buttons
- Specially designed key systems for more ease of use by an operator
- High-quality stereo sound system
- Ambient, attractive LED illumination alongside the cabinet
- Built-in USB port for fast charging
- Powered by the **EXCITER W** and **EXCITER W** platforms

### G 55 C VIP

- 55" curved frameless HD display with exceptional visual clarity
- Integrated touchscreen
- Exquisite design and ergonomic features, ensuring maximum comfort
- Wide and convenient keyboard with dynamic touch display and electromechanical buttons
- Specially designed key systems for more ease of use by an operator
- High-quality stereo sound system
- Ambient, attractive LED illumination alongside the cabinet
- Built-in USB port for fast charging
- Powered by the **EXCITER W** and **EXCITER W** platforms