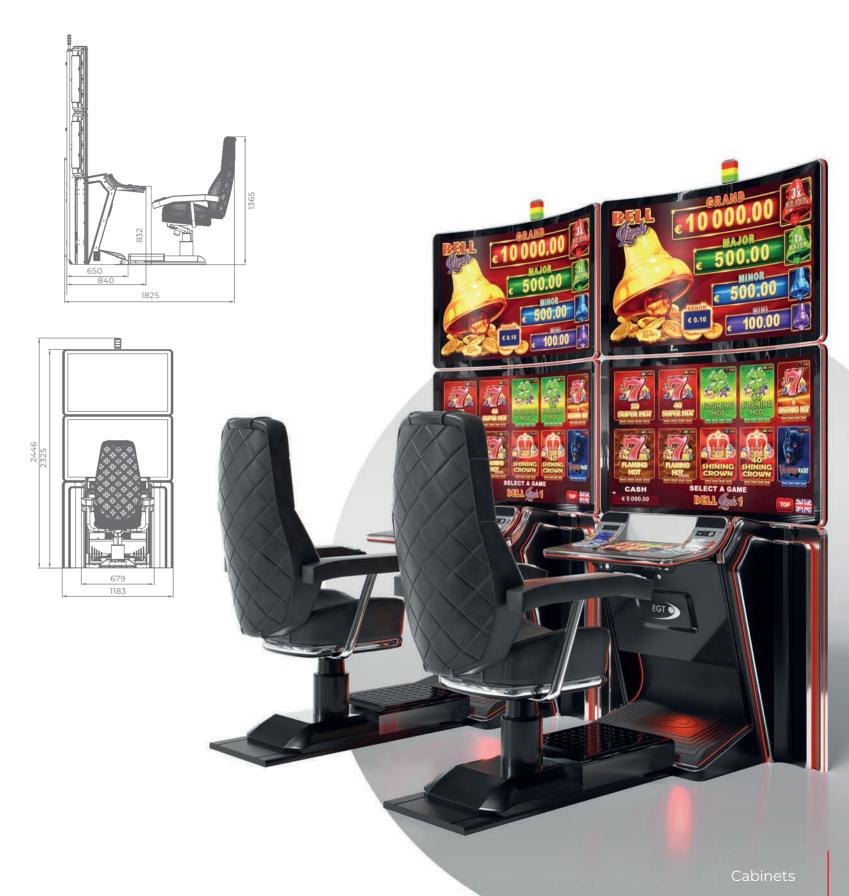

Gods & Kings has 4 exciting levels, of which the Grand and Major are progressive and common for all games and bets, while the Minor and Mini levels are fixed and change their values. There are also a variety of bonus games that will immerse you into a magical world where you'll get a chance to get in touch with the mysterious divine characters.

Bell Link has 4 exciting levels, of which the Grand and Major are progressive and common for all games and bets (Linked, Progressive), while the Minor and Mini levels are fixed and change their values according to different denominations. Minor and Mini jackpot bells are purple and blue and can be won multiple times during the Bell Link bonus; the Grand and Major levels can be attained that way too, as well as with any bet that brings a green bell or a trio of festive red bells that signal the win of the highest Grand.