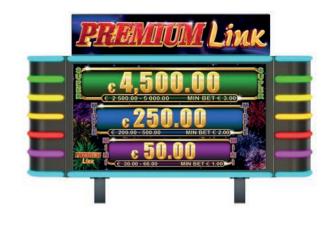

| Premium Progressive<br>Controller (PPC) | Premium Link                   |
|-----------------------------------------|--------------------------------|
| Jackpot                                 | Multi-Level<br>Mystery Jackpot |
| Gaming Platform                         | EXCITER    EXCITER             |
| SAS Protocol                            | SAS 6.02                       |

Premium Link is a jackpot system where EGT games from General, Power, Collection, Premier and older series like Vega Vision+ and Vega Vision can be linked together in order to participate in common mystery and symbol-driven progressive jackpots.

The Premium Link is based on Premium Progressive Controller (PPC) and Media Control Center (MCC) for visualization, and supports a mystery jackpot with up to 3 levels (Mini, Middle and Super), all of which are common for all games and denominations and fully customizable, including a setting for minimum bet requirement. The mystery jackpot values are accumulated on the grounds of stakes made on all machines participating in the jackpots and can be won randomly by each of them.

## PRHIDILLINK

Premium Link supports symbol-driven jackpots, each with a maximum of 4 denominations and with its own independent settings. The accumulation is done on the grounds of stakes made during the games.