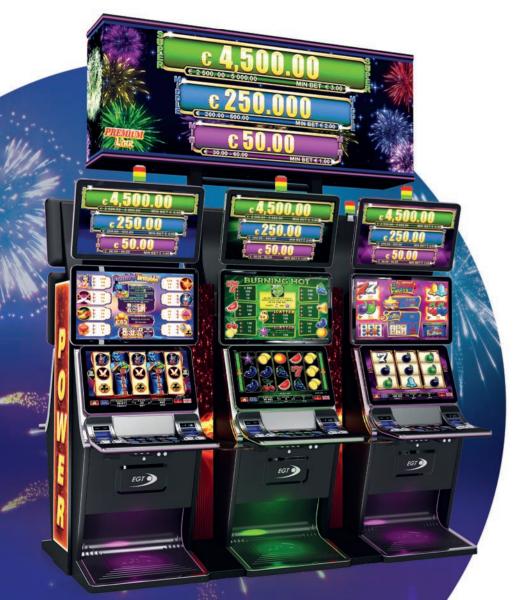

Premium Link is a jackpot system where EGT games from General, Power, Collection, Premier and older series like Vega Vision+ and Vega Vision can be linked together in order to participate in common mystery and symbol-driven progressive jackpots.

The Premium Link is based on Premium Progressive Controller (PPC) and Media Control Center (MCC) for visualization, and supports a mystery jackpot with up to 3 levels (Mini, Middle and Super), all of which are common for all games and denominations and fully customizable, including a setting for minimum bet requirement. The mystery jackpot values are accumulated on the grounds of stakes made on all machines participating in the jackpots and can be won randomly by each of them.

## PRHIDILLINK

Premium Link supports symbol-driven jackpots, each with a maximum of 4 denominations and with its own independent settings. The accumulation is done on the grounds of stakes made during the games.