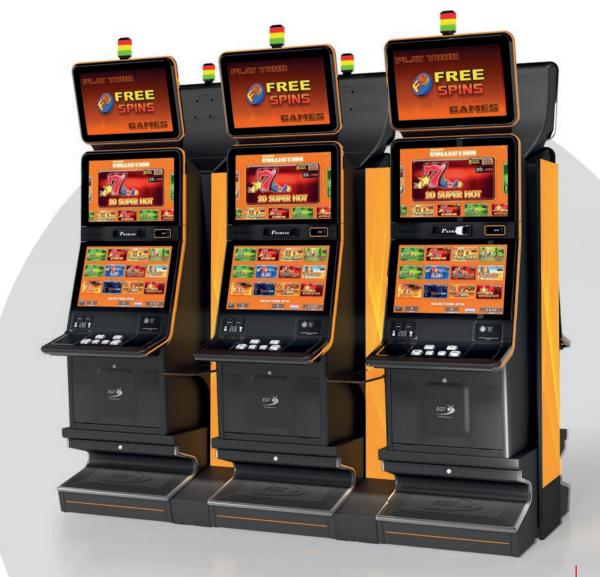

### G 50-50 C VIP

- Two 50" frameless HD displays with exceptional visual clarity
- Exquisite design and ergonomic features, ensuring maximum comfort
- Wide and convenient keyboard with dynamic touch display and electromechanical buttons
- Specially designed key systems for more ease of use by an operator
- High-quality stereo sound system
- Ambient, attractive LED illumination alongside the cabinet
- Built-in USB port for fast charging
- Powered by the **EXCITER W** and **EXCITER W** platforms

### G 55 C VIP

- 55" curved frameless HD display with exceptional visual clarity
- Integrated touchscreen
- Exquisite design and ergonomic features, ensuring maximum comfort
- Wide and convenient keyboard with dynamic touch display and electromechanical buttons
- Specially designed key systems for more ease of use by an operator
- High-quality stereo sound system
- Ambient, attractive LED illumination alongside the cabinet
- Built-in USB port for fast charging
- Powered by the **EXCITER W** and **EXCITER W** platforms

### G 55 J1 VIP

- 55" J-curved frameless HD display with exceptional visual clarity
- Exquisite design and ergonomic features, ensuring maximum comfort
- Wide and convenient keyboard with dynamic touch display and electromechanical buttons
- Specially designed key systems for more ease of use by an operator
- High-quality stereo sound system
- Ambient, attractive LED illumination alongside the cabinet
- Built-in USB port for fast charging
- Powered by the **EXCITER** and **EXCITER** platforms