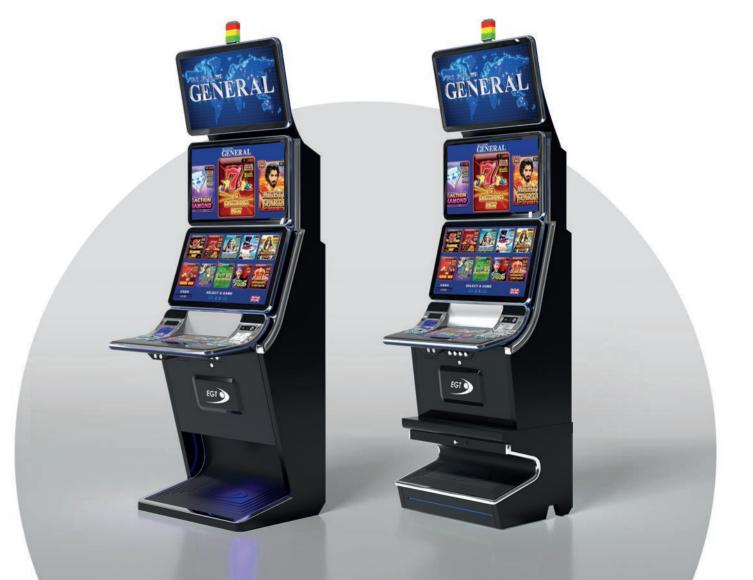

The General Series cabinets have become a benchmark for slot machines and bring the latest innovations to your doorstep. Each unit is created and designed to fulfill a different need, creating the possibility to customize the gaming experience of your players to the last detail. The models' various curved displays are only part of their advantages that will undoubtedly raise your players' satisfaction.