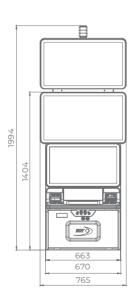

### G 55 C VIP

- 55" curved frameless HD display with exceptional visual clarity
- Integrated touchscreen
- Exquisite design and ergonomic features, ensuring maximum comfort
- Wide and convenient keyboard with dynamic touch display and electromechanical buttons
- Specially designed key systems for more ease of use by an operator
- High-quality stereo sound system
- Ambient, attractive LED illumination alongside the cabinet
- Built-in USB port for fast charging
- Powered by the **EXCITER W** and **EXCITER W** platforms

#### Comfortable multimedia chair that includes:

- High-quality stereo sound speakers
- Sound volume control
- The functions: Start, Auto Play, Select Game, Gamble, Take Win, Select Bet and Lines

Dynamic touch keyboard