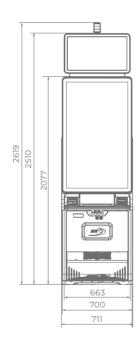

## G 50-50 C VIP

- Two 50" frameless HD displays with exceptional visual clarity
- Exquisite design and ergonomic features, ensuring maximum comfort
- Wide and convenient keyboard with dynamic touch display and electromechanical buttons
- Specially designed key systems for more ease of use by an operator
- High-quality stereo sound system
- Ambient, attractive LED illumination alongside the cabinet
- Built-in USB port for fast charging
- Powered by the **EXCITER W** and **EXCITER W** platforms

#### Comfortable multimedia chair that includes:

- High-quality stereo sound speakers
- Sound volume control
- The functions: Start, Auto Play, Select Game, Gamble, Take Win, Select Bet and Lines

Dynamic touch keyboard