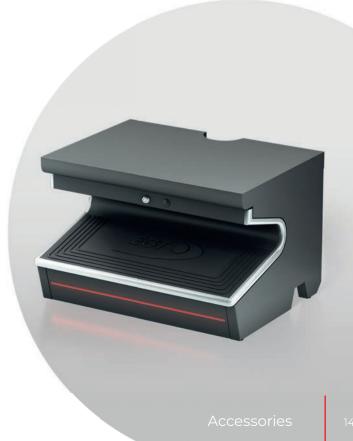

|                      |                      |                                        |                              |                                 |                                           |                            |

Super 20



## General Toppers

- 27" or 32" high-resolution monitor
- Attractive lighting and appearance that follows the General cabinets design line
- Available for playing attractive, grabbing the attention movies
- Option for displaying jackpots
- 32": WxH 765,5x935,1 mm
- 27": WxH 663x821,2 mm



## General Base



Appearance that follows the General series cabinets design line

Attractive lighting

Step for player's comfort

• Suitable for a single machine as well as for a group of machines

An optional cashbox can be installed

• WxHxD 660x429,7x521,9 mm





## Bank End Advertising

### Slant top / Upright & VIP cabinets

- Design that follows the General panels & cabinets main concept
- Created to grab the attention with its attractive animations
- Bank End Advertising Slant top WxH 388x1669 mm
- Bank End Advertising Upright/VIP WxH 388x1777 mm





### **new**

#### Slant top & VIP cabinets 45°

- Design that follows the General panels
   & cabinets main concept
- Created to grab the attention with its attractive animations
- Bank End Advertising Slant top WxH 210x1670 mm
- Bank End Advertising VIP cabinet WxH 477x1845 mm





# Shelf Space Accessories

## Shelf Space Accessory VIP Cabinets

- Attractive design that follows the main concept of the General panels and cabinets
- Convenient table, ensuring maximum comfort for the players
- Wx