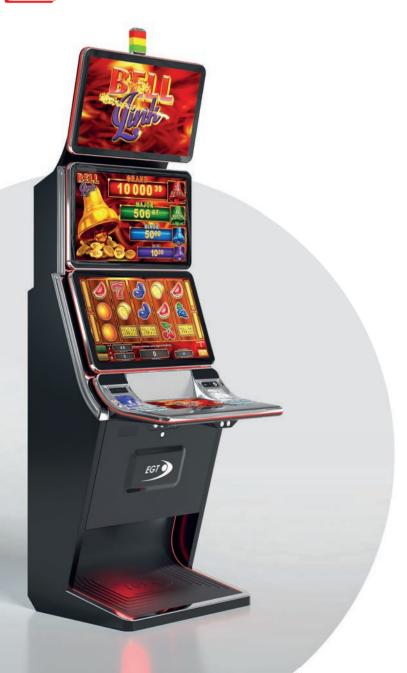

Bell Link has 4 exciting levels, of which the Grand and Major are progressive and common for all games and bets (Linked, Progressive), while the Minor and Mini levels are fixed and change their values according to different denominations. Minor and Mini jackpot bells are purple and blue and can be won multiple times during the Bell Link bonus; the Grand and Major levels can be attained that way too, as well as with any bet that brings a green bell or a trio of festive red bells that signal the win of the highest Grand.

The Bell Link bonus is a thrill ride for every player, that triggers when 5 or more bells appear on the screen and gives away 3 free spins; from then on every bell you collect resets your free spin counter, giving away credits and activating multipliers or jackpot levels.

Another special bell is the Reels Boost that can unleash a mode of 20 reel positions for a richer, longer gaming experience.

Ready to ring the Bell?