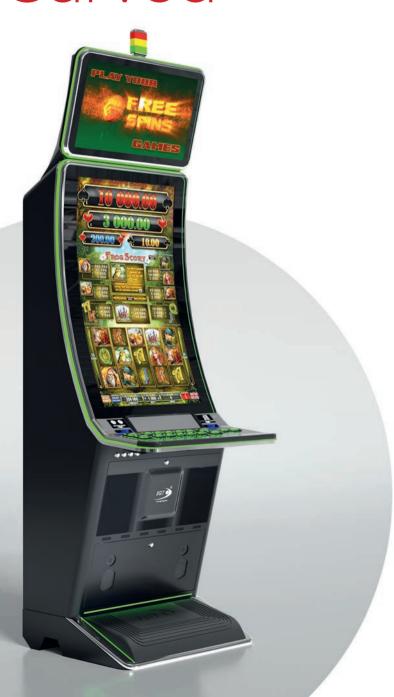

The General Series cabinets have become a benchmark for slot machines and bring the latest innovations to your doorstep. Each unit is created and designed to fulfill a different need, creating the possibility to customize the gaming experience of your players to the last detail. The models' various curved displays are only part of their advantages that will undoubtedly raise your players' satisfaction.