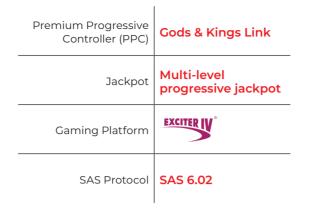

Gods & Kings has 4 exciting levels, of which the Grand and Major are progressive and common for all games and bets, while the Minor and Mini levels are fixed and change their values. There are also a variety of bonus games that will immerse you into a magical world where you'll get a chance to get in touch with the mysterious divine characters.