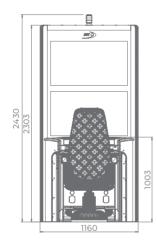

## G 50-50 C VIP

- Two 50" frameless HD displays with exceptional visual clarity
- Exquisite design and ergonomic features, ensuring maximum comfort
- Wide and convenient keyboard with dynamic touch display and electromechanical buttons
- Specially designed key systems for more ease of use by an operator
- High-quality stereo sound system
- Ambient, attractive LED illumination alongside the cabinet
- Built-in USB port for fast charging
- Powered by the **EXCITER W** and **EXCITER W** platforms

#### Comfortable multimedia chair that includes:

- High-quality stereo sound speakers
- Sound volume control
- The functions: Start, Auto Play, Select Game, Gamble, Take Win, Select Bet and Lines

Dynamic touch keyboard