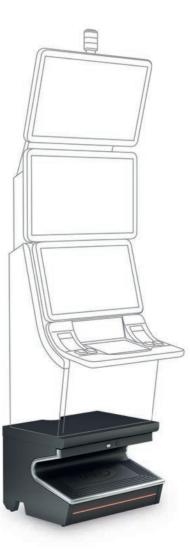

## G 50-50 C VIP

- Two 50" frameless HD displays with exceptional visual clarity
- Exquisite design and ergonomic features, ensuring maximum comfort
- Wide and convenient keyboard with dynamic touch display and electromechanical buttons
- Specially designed key systems for more ease of use by an operator
- High-quality stereo sound system
- Ambient, attractive LED illumination alongside the cabinet
- Built-in USB port for fast charging
- Powered by the **EXCITER W** and **EXCITER W** platforms