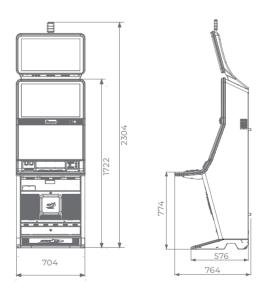

- Ergonomic features, ensuring maximum comfort
- Convenient access through an electronic key system
- Powered by **ExcitER** platform

#### **Peripheral Devices:**

- Bill recycler
- Coin acceptor
- 2 hopper devices







Multimedia topper (optional)

- Two high-resolution 27" widescreen monitors, the main one with an integrated touch screen for greater interactivity
- Overhead multimedia topper with a 27" monitor (optional)
- Enhanced quality stereo sound system
- Ambient, attractive LED illumination alongside the cabinet
- Easily accessible and visible mechanical counters
- Ergonomic features, ensuring maximum comfort
- Convenient access through an electronic key system
- Powered by **ExcitER III** platform

#### Peripheral Devices:

- Bill recycler
- Coin acceptor
- 2 hopper devices





Multimedia topper (optional)

# P-27/27 ST AWP



new







| Bell Link                                                                   | Premium Progressive<br>Controller (PPC) |
|-----------------------------------------------------------------------------|-----------------------------------------|
| Multi-level progressive jackpot                                             | Jackpot                                 |
| EXCITER IV                                                                  | Gaming Platform                         |
| Support of 3 <sup>rd</sup> party<br>external jackpot<br>systems through SAS | SAS Protocol                            |

Bell Link has 4 exciting levels, of which the Grand and Major are progressive and common for all games and bets. Minor and M