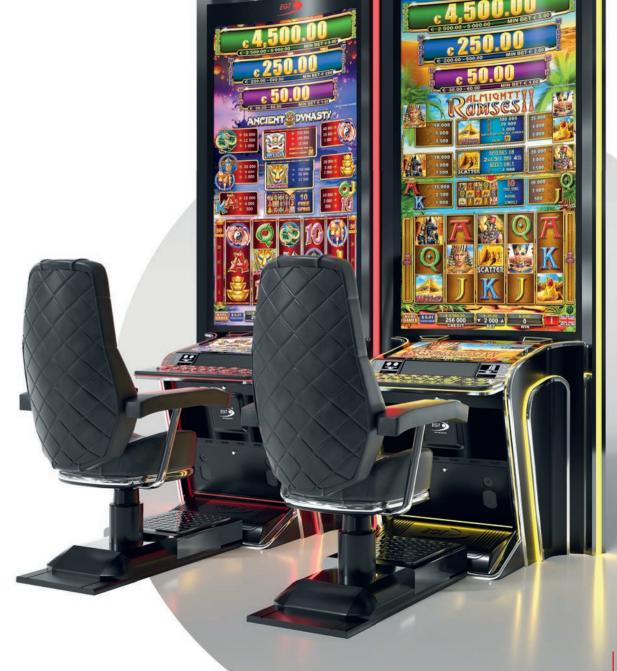

The General Series cabinets have become a benchmark for slot machines and bring the latest innovations to your doorstep. Each unit is created and designed to fulfill a different need, creating the possibility to customize the gaming experience of your players to the last detail. The models' various curved displays are only part of their advantages that will undoubtedly raise your players' satisfaction.

## G 50-50 C VIP

- Two 50" frameless HD displays with exceptional visual clarity
- Exquisite design and ergonomic features, ensuring maximum comfort
- Wide and convenient keyboard with dynamic touch display and electromechanical buttons
- Specially designed key systems for more ease of use by an operator
- High-quality stereo sound system
- Ambient, attractive LED illumination alongside the cabinet
- Built-in USB port for fast charging
- Powered by the **EXCITER W** and **EXCITER W** platforms

### G 55 J1 VIP

- 55" J-curved frameless HD display with exceptional visual clarity
- Exquisite design and ergonomic features, ensuring maximum comfort
- Wide and convenient keyboard with dynamic touch display and electromechanical buttons
- Specially designed key systems for more ease of use by an operator
- High-quality stereo sound system
- Ambient, attractive LED illumination alongside the cabinet
- Built-in USB port for fast charging
- Powered by the **EXCITER** and **EXCITER** platforms