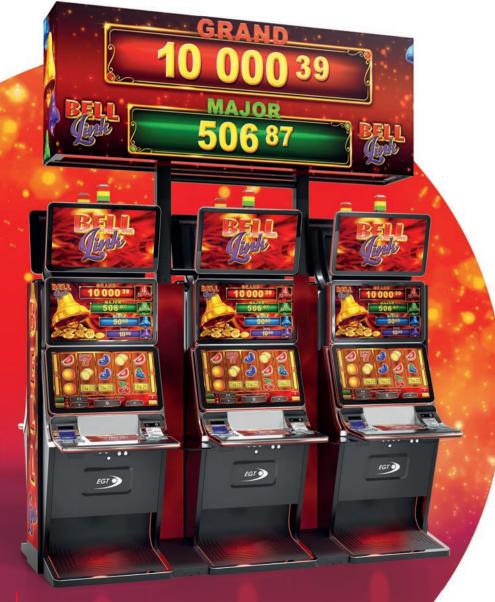

Bell Link has 4 exciting levels, of which the Grand and Major are progressive and common for all games and bets (Linked, Progressive), while the Minor and Mini levels are fixed and change their values according to different denominations. Minor and Mini jackpot bells are purple and blue and can be won multiple times during the Bell Link bonus; the Grand and Major levels can be attained that way too, as well as with any bet that brings a green bell or a trio of festive red bells that signal the win of the highest Grand.

The Bell Link bonus is a thrill ride for every player, that triggers when 5 or more bells appear on the screen and gives away 3 free spins; from then on every bell you collect resets your free spin counter, giving away credits and activating multipliers or jackpot levels.

Another special bell is the Reels Boost that can unleash a mode of 20 reel positions for a richer, longer gaming experience.

Ready to ring the Bell?