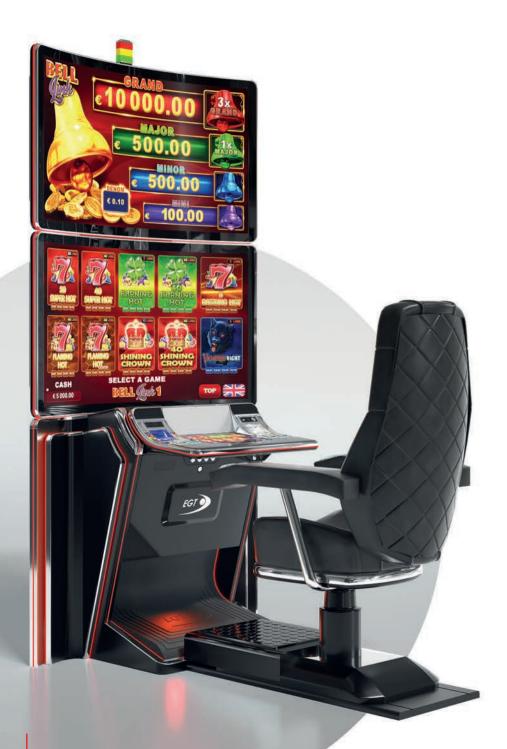

## SUPER PREMIER 75

- 75" portrait-oriented curved monitor
- 27" widescreen main monitor with touch screen
- Keyboard with dynamic OLED buttons (optional)
- Enhanced quality stereo sound system
- Ambient, attractive LED illumination alongside the cabinet
- Easily accessible and visible mechanical counters
- Ergonomic features, ensuring maximum comfort
- Convenient access through an electronic key system
- Powered by Excherge platform

### Comfortable multimedia chair that includes:

- High-quality stereo sound speakers
- Sound volume control
- The functions: Start, Auto Play, Select Game, Gamble, Select Bet and Lines

Curved Monitor

OLED Button Panel