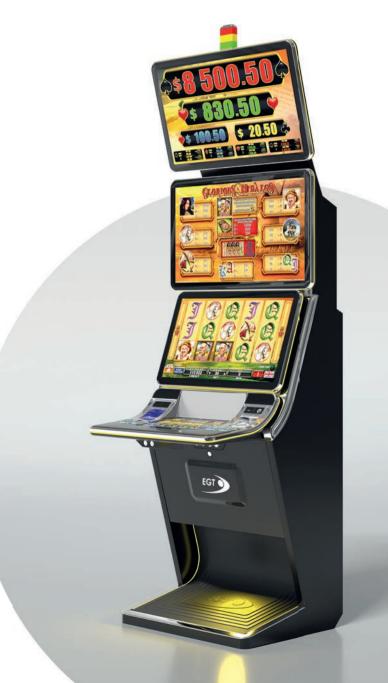

ITER IV** platforms







Multimedia topper (optional)



Dynamic touch keyboard

#### A high-resolution 27" main monitor with integrated touch screen and a 32" upper widescreen display

- Overhead multimedia topper with a 32" monitor (optional)
- Frameless HD display with exceptional visual clarity
- Exquisite design and ergonomic features, ensuring maximum comfort
- Wide and convenient keyboard with dynamic touch display and electromechanical buttons
- Specially designed key systems for more ease of use by an operator
- High-quality stereo sound system
- Ambient, attractive LED illumination alongside the cabinet
- Built-in USB port for fast charging
- Powered by the **exciteRIII** and **exciteRIV** platforms







Multimedia topper (optional)



Dynamic touch keyboard

### G 27-32 ST



### G 27-27 UP

- Two high-resolution 27" widescreen monitors
- Touch screen equipped on the main display
- Overhead multimedia topper with a 27" monitor (optional)
- Frameless HD display with exceptional visual clarity
- Exquisite design and ergonomic features, ensuring maximum comfort
- Wide and convenient keyboard with dynamic touch display and electromechanical buttons
- Specially designed key systems for more ease of use by an operator
- High-quality stereo sound system
- Ambient, attractive LED illumination alongside the cabinet
- Built-in USB port for fast charging
- Powered by the **exciter III** and **exciter IV** platforms





Multimedia topper (optional)



Dynamic touch keyboard

### Two high-resolution 27" widescreen monitors

- Touch screen equipped on the main display
- O