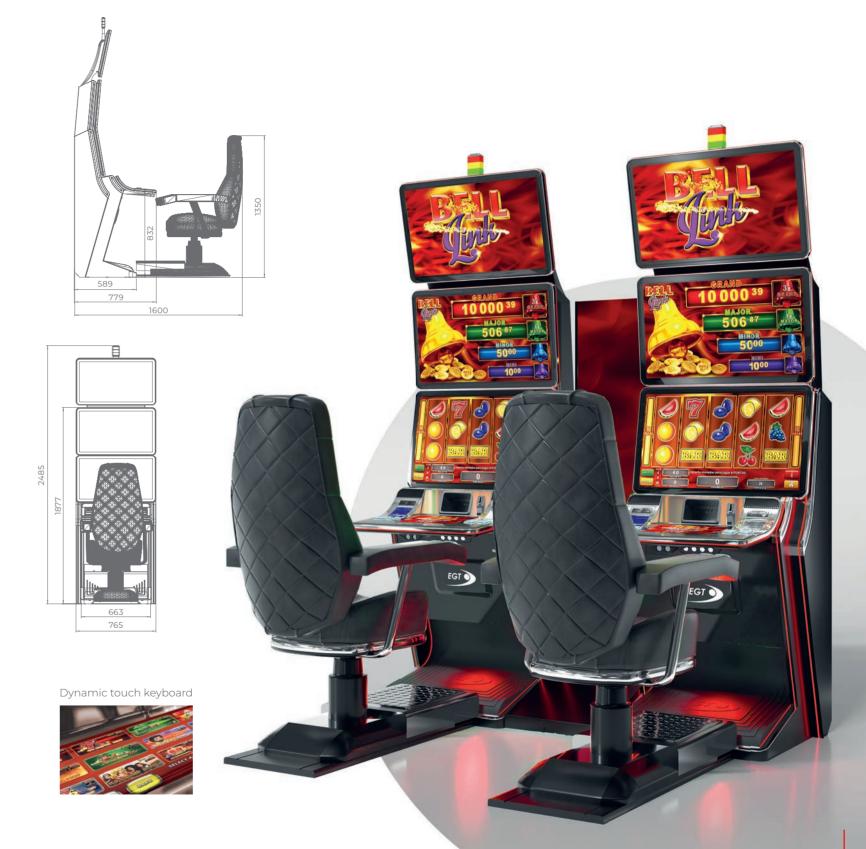

## G 50-50 C VIP

- Two 50" frameless HD displays with exceptional visual clarity
- Exquisite design and ergonomic features, ensuring maximum comfort
- Wide and convenient keyboard with dynamic touch display and electromechanical buttons
- Specially designed key systems for more ease of use by an operator
- High-quality stereo sound system
- Ambient, attractive LED illumination alongside the cabinet
- Built-in USB port for fast charging
- Powered by the **EXCITER W** and **EXCITER W** platforms

#### Comfortable multimedia chair that includes:

- High-quality stereo sound speakers
- Sound volume control
- The functions: Start, Auto Play, Select Game, Gamble, Take Win, Select Bet and Lines

Dynamic touch keyboard