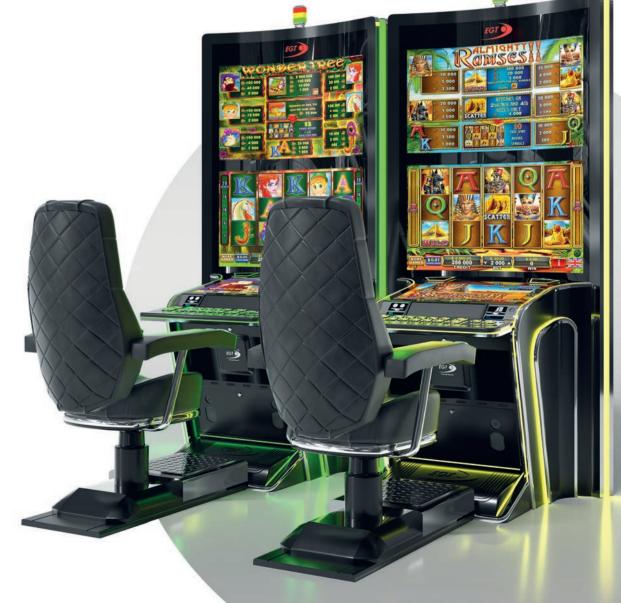

The General Series cabinets have become a benchmark for slot machines and bring the latest innovations to your doorstep. Each unit is created and designed to fulfill a different need, creating the possibility to customize the gaming experience of your players to the last detail. The models' various curved displays are only part of their advantages that will undoubtedly raise your players' satisfaction.

#### **AVAILABLE CABINETS**

| G 55 C VIP  | G 50 J1 UP | G 50 C ST |
|-------------|------------|-----------|
| G 55 J1 VIP | G 50 J2 ST | G 50 C UP |
| G 50 J1 ST  | G 50 J2 UP | G 50 V ST |

| Premium Progressive<br>Controller (PPC) | Bell Link                       |
|-----------------------------------------|---------------------------------|
| Jackpot                                 | Multi-level progressive jackpot |
| Gaming Platform                         | EXCITER IV                      |
| SAS Protocol                            | SAS 6.02                        |