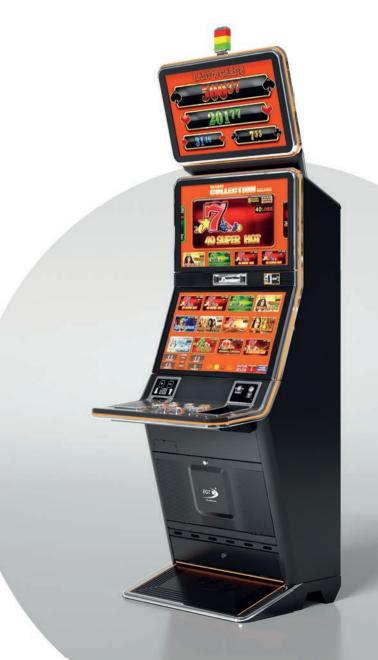

## G 50-50 C VIP

- Two 50" frameless HD displays with exceptional visual clarity
- Exquisite design and ergonomic features, ensuring maximum comfort
- Wide and convenient keyboard with dynamic touch display and electromechanical buttons
- Specially designed key systems for more ease of use by an operator
- High-quality stereo sound system
- Ambient, attractive LED illumination alongside the cabinet
- Built-in USB port for fast charging
- Powered by the **EXCITER W** and **EXCITER W** platforms

#### Comfortable multimedia chair that includes:

- High-quality stereo sound speakers
- Sound volume control
- The functions: Start, Auto Play, Select Game, Gamble, Take Win, Select Bet and Lines

Dynamic touch keyboard