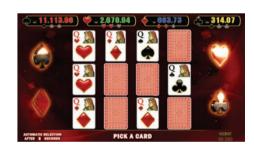

The Clubs, Diamonds, Hearts and Spades are the main characters of this four-level mystery progressive jackpot and their realm is the bonus game that triggers randomly and presents you with a pick field of 12 unrevealed cards. When they turn their face to you and after you collect three of the same suit, you will become the owner of the accumulated amount of the matching jackpot level.

You may win any level with any bet, and the higher the stakes, the higher the chances to hit the jackpot of the Spades.

LED PANEL GENERAL - BIG | DUAL-SIDED

WxHxD 2135x844x405 mm

LED PANEL GENERAL - SMALL | DUAL-SIDED WxHxD 1366x844x405 mm

PANEL RAINBOW - 42" | SINGLE- OR DUAL-SIDED

WxHxD 1657x927x303 mm

Jackpot Feature screen