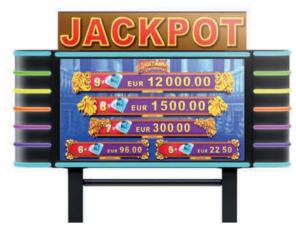

Each of the four levels may be hit with any bet, but the higher wager increases your chance of reaching the most glorious of all - the Grand.

LED PANEL GENERAL - BIG | DUAL-SIDED WxHxD 2135x844x405 mm

LED PANEL GENERAL - SMALL | DUAL-SIDED WxHxD 1366x844x405 mm

PANEL RAINBOW - 42" | SINGLE- OR DUAL-SIDED WxHxD 1657x927x303 mm

Jackpot Feature screen