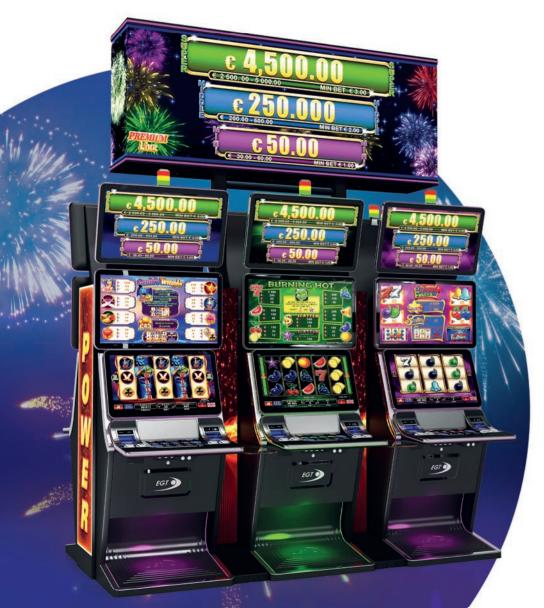

Premium Link is a jackpot system where EGT games from General, Power, Collection, Premier and older series like Vega Vision+ and Vega Vision can be linked together in order to participate in common mystery and symboldriven progressive jackpots.

The Premium Link is based on Premium Progressive Controller (PPC) and Media Control Center (MCC) for visualization, and supports a mystery jackpot with up to 3 levels (Mini, Middle and Super), all of which are common for all games and denominations and fully customizable, including a setting for minimum bet requirement. The mystery jackpot values are accumulated on the grounds of stakes made on all machines participating in the jackpots and can be won randomly by each of them.

# PRHIDILLINK

Premium Link supports symbol-driven jackpots, each with a maximum of 4 denominations and with its own independent settings. The accumulation is done on the grounds of stakes made during the games.