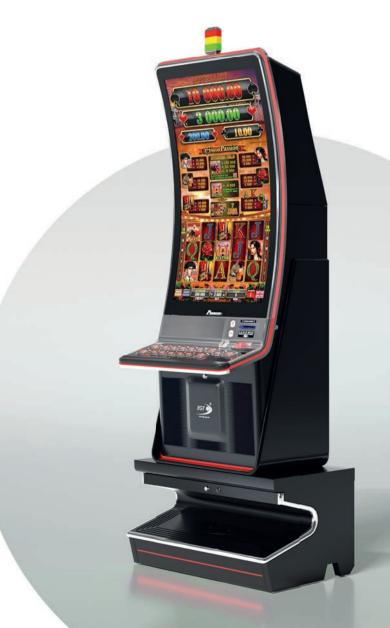

## G 50-50 C VIP

- Two 50" frameless HD displays with exceptional visual clarity
- Exquisite design and ergonomic features, ensuring maximum comfort
- Wide and convenient keyboard with dynamic touch display and electromechanical buttons
- Specially designed key systems for more ease of use by an operator
- High-quality stereo sound system
- Ambient, attractive LED illumination alongside the cabinet
- Built-in USB port for fast charging
- Powered by the **EXCITER W** and **EXCITER W** platforms

#### Comfortable multimedia chair that includes:

- High-quality stereo sound speakers
- Sound volume control
- The functions: Start, Auto Play, Select Game, Gamble, Take Win, Select Bet and Lines

Dynamic touch keyboard

### G 55 J1 VIP

- 55" J-curved frameless HD display with exceptional visual clarity
- Exquisite design and ergonomic features, ensuring maximum comfort
- Wide and convenient keyboard with dynamic touch display and electromechanical buttons
- Specially designed key systems for more ease of use by an operator
- High-quality stereo sound system
- Ambient, attractive LED illumination alongside the cabinet
- Built-in USB port for fast charging
- Powered by the **EXCITER** and **EXCITER** platforms

#### Comfortable multimedia chair that includes:

- High-quality stereo sound speakers
- Sound volume control
- The functions: Start, Auto Play, Select Game, Gamble, Take Win, Select Bet and Lines

#### Dynamic touch keyboard

### G 55 C VIP

- 55" curved frameless HD display with exceptional visual clarity
- Integrated touchscreen
- Exquisite design and ergonomic features, ensuring maximum comfort
- Wide and convenient keyboard with dynamic touch display and electromechanical buttons
- Specially designed key systems for more ease of use by an operator
- High-quality stereo sound system
- Ambient, attractive LED illumination alongside the cabinet
- Built-in USB port for fast charging
- Powered by the **EXCITER W** and **EXCITER W** platforms