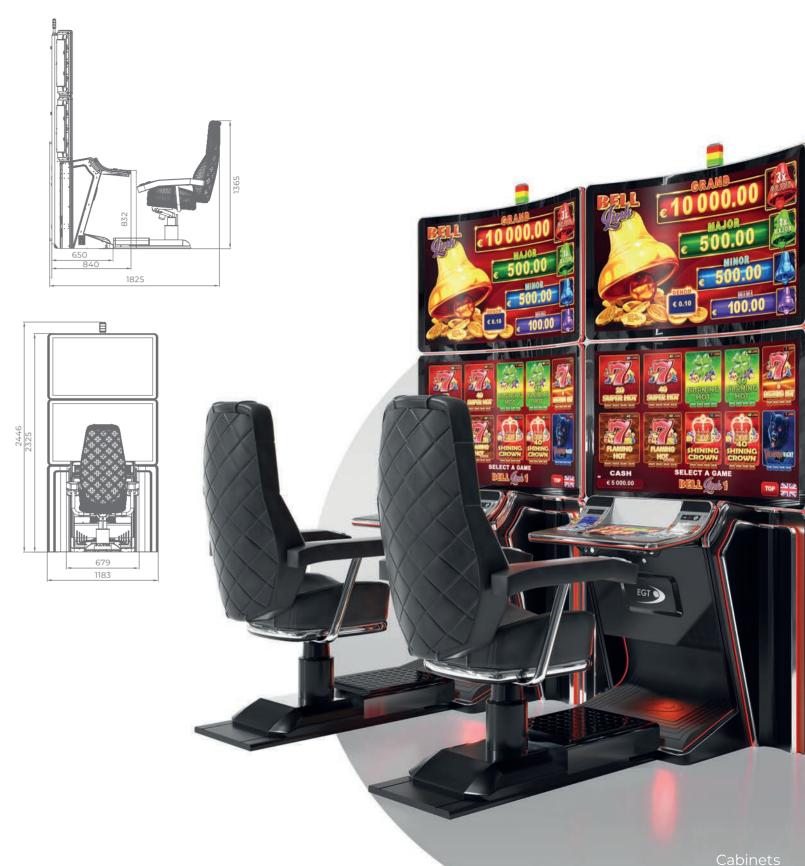

#### **AVAILABLE CABINETS**

| G 55 C VIP  | G 50 J1 UP | G 50 C ST |
|-------------|------------|-----------|
| G 55 J1 VIP | G 50 J2 ST | G 50 C UP |
| G 50 J1 ST  | G 50 J2 UP | G 50 V ST |

| Premium Progressive<br>Controller (PPC) | Bell Link                       |
|-----------------------------------------|---------------------------------|
| Jackpot                                 | Multi-level progressive jackpot |
| Gaming Platform                         | EXCITER IV                      |
| SAS Protocol                            | SAS 6.02                        |

## G 50-50 C VIP

- Two 50" frameless HD displays with exceptional visual clarity
- Exquisite design and ergonomic features, ensuring maximum comfort
- Wide and convenient keyboard with dynamic touch display and electromechanical buttons
- Specially designed key systems for more ease of use by an operator
- High-quality stereo sound system
- Ambient, attractive LED illumination alongside the cabinet
- Built-in USB port for fast charging
- Powered by the **EXCITER W** and **EXCITER W** platforms

### G 55 J1 VIP

- 55" J-curved frameless HD display with exceptional visual clarity
- Exquisite design and ergonomic features, ensuring maximum comfort
- Wide and convenient keyboard with dynamic touch display and electromechanical buttons
- Specially designed key systems for more ease of use by an operator
- High-quality stereo sound system
- Ambient, attractive LED illumination alongside the cabinet
- Built-in USB port for fast charging
- Powered by the **EXCITER** and **EXCITER** platforms

### G 55 C VIP

- 55" curved frameless HD display with exceptional visual clarity
- Integrated touchscreen
- Exquisite design and ergonomic features, ensuring maximum comfort
- Wide and convenient keyboard with dynamic touch display and electromechanical buttons
- Specially designed key systems for more ease of use by an operator
- High-quality stereo sound system
- Ambient, attractive LED illumination alongside the cabinet
- Built-in USB port for fast charging
- Powered by the **EXCITER W** and **EXCITER W** platforms

### G 32-32 VIP

- Two high-resolution 32" widescreen monitors
- Touch screen equipped on the main display
- Overhead multimedia topper with a 32" monitor (optional)
- Frameless HD display with exceptional visual clarity
- Exquisite design and ergonomic features, ensuring maximum comfort
- Wide and convenient keyboard with dynamic touch display and electromechanical buttons
- Specially designed key systems for more ease of use by an operator
- High-quality stereo sound system
- Ambient, attractive LED illumination alongside the cabinet
- Built-in USB port for fast charging
- Powered by the **Excite III** and **Excite III** platforms

## G 50 V ST

- A 50" portrait-oriented straight display with integrated touch screen for greater interactivity
- Overhead multimedia topper with a 27" monitor (optional)
- Frameless HD display with exceptional visual clarity
- Exquisite design and ergonomic features, ensuring maximum comfort
- Wide and convenient keyboard with dynamic touch display and electromechanical buttons
- Specially designed key systems for more ease of use by an operator
- High-quality stereo sound system
- Ambient, attractive LED illumination alongside the cabinet
- Built-in USB port for fast charging
- Powered by the **EXCITE P** and **EXCITE P** platforms

### G 50 J1 UP

- A 50" portrait-oriented J-curved display with integrated touch screen for greater interactivity
- Overhead multimedia topper with a 27" monitor (optional)
- Frameless HD display with exceptional visual clarity
- Exquisite design and ergonomic features, ensuring maximum comfort
- Wide and convenient keyboard with dynamic touch display and electromechanical buttons
- Specially designed key systems for more ease of use by an operator
- High-quality stereo sound system
- Ambient, attractive LED illumination alongside the cabinet
- Built-in USB port for fast charging
- Powered by the **EXCITER III** and **EXCITER IV** platforms