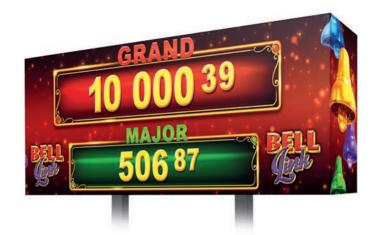

Bell Link has 4 exciting levels, of which the Grand and Major are progressive and common for all games and bets (Linked, Progressive), while the Minor and Mini levels are fixed and change their values according to different denominations. Minor and Mini jackpot bells are purple and blue and can be won multiple times during the Bell Link bonus; the Grand and Major levels can be attained that way too, as well as with any bet that brings a green bell or a trio of festive red bells that signal the win of the highest Grand.

The Bell Link bonus is a thrill ride for every player, that triggers when 5 or more bells appear on the screen and gives away 3 free spins; from then on every bell you collect resets your free spin counter, giving away credits and activating multipliers or jackpot levels.

Another special bell is the Reels Boost that can unleash a mode of 20 reel positions for a richer, longer gaming experience.

Ready to ring the Bell?