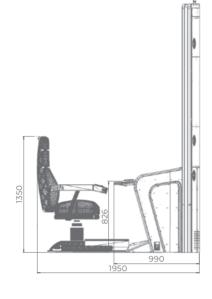

## SUPER PREMIER 75

- 75" portrait-oriented curved monitor
- 27" widescreen main monitor with touch screen
- Keyboard with dynamic OLED buttons (optional)
- Enhanced quality stereo sound system
- Ambient, attractive LED illumination alongside the cabinet
- Easily accessible and visible mechanical counters
- Ergonomic features, ensuring maximum comfort
- Convenient access through an electronic key system
- Powered by Excherge platform