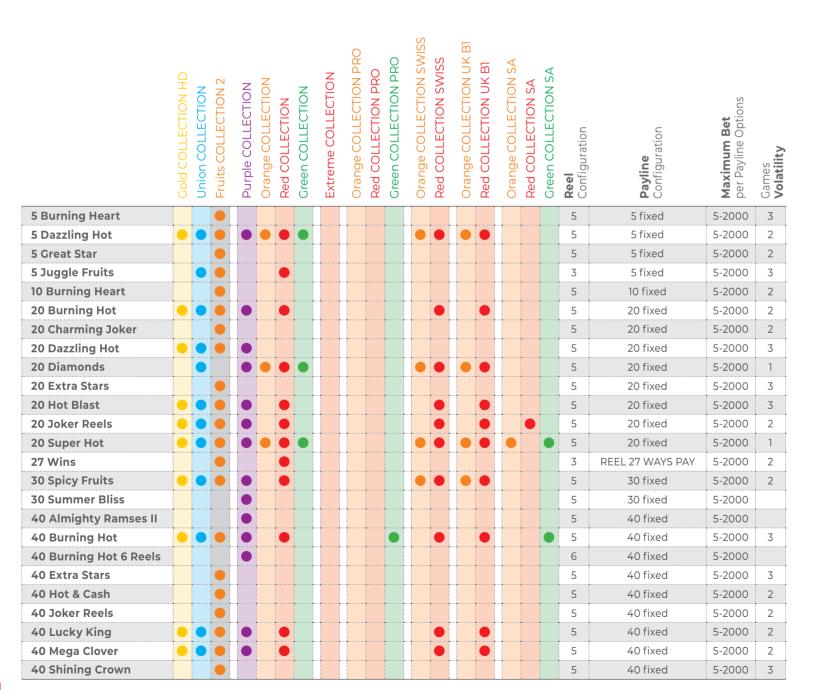

#### GOLD COLLECTION HD contains:

- 1 20 Super Hot
- 2 40 Super Hot
- 3 Burning Hot
- 4 5 Dazzling Hot
- 5 Flaming Hot
- 6 Amazons' Battle
- 7 Lucky Food
- 8 Irish Charm
- 9 Flaming Hot 6 reels
- 10 Amazons' Battle 6 reels
- Flower Land
- 12 Eastern Legends
- 13 Shining Crown
- 14 Versailles Gold
- 15 Dice & Roll
- 16 20 Joker Reels
- 17 Rise of Ra
- 18 40 Burning Hot
- 19 20 Burning Hot
- 20 Glorious Hidalgo
- 21 Leprechaun Hot
- 22 Golden Eternity
- 23 Gangster's Cash
- 24 Mighty Sparta
- 25 100 Super Hot
- 26 100 Burning Hot
- 27 40 Lucky King
- 28 100 Flaming Hot
- 29 20 Hot Blast

#### 30 Amazing China

- 32 Almighty Ramses II both ways

- 35 Irish Treasure
- 36 Genie's Temple
- 37 30 Spicy Fruits
- 38 Dorothy's Fairyland
- 39 more Dice & Roll
- 40 The Story of Alexander

- 43 20 Dazzling Hot
- 44 Blue Heart
- 45 Rainbow Queen
- 46 Pin Up Queens

- 31 Almighty Ramses II
- 33 El Amigo
- 34 Sweety Dogs

- 41 Great Empire
- 42 50 Amazons' Battle

- 47 Zodiac Wheel
- 48 40 Mega Clover

#### • PURPLE COLLECTION contains:

- 1 20 Super Hot
- 2 40 Super Hot
- 3 Burning Hot
- 4 5 Dazzling Hot
- 5 Flaming Hot
- 6 Amazons' Battle
- 7 Burning Hot 6 reels
- 8 Rainbow Luck
- 9 Flaming Hot Extreme
- 10 Tirol Fest
- 11 Volcano Wealth
- 12 Vampire Night
- 13 Shining Crown
- 14 Versailles Gold
- 15 Dice & Roll
- 16 20 Joker Reels
- 17 Rise of Ra
- 18 Eternal Lotus
- 19 Pin Up Queens
- 20 Ice Valley
- 21 Knights Heart
- 22 40 Burning Hot
- 23 40 Burning Hot 6 reels
- 24 Mythical Treasure
- 25 20 Diamonds
- 26 20 Dazzling Hot
- 27 Almighty Ramses II
- 28 40 Almighty Ramses II
- 29 50 Amazons' Battle

- 30 20 Burning Hot
  - 31 100 Burning Hot
  - 32 20 Hot Blast
  - 33 40 Ultra Respin
  - 34 Emperor's Palace
  - 35 30 Summer Bliss
  - 36 Lucky Wood
  - 37 30 Spicy Fruits
  - 38 100 Super Hot
  - 39 40 Mega Clover
  - 40 Frog Story 41 Magic Guardians
  - 42 Blue Oceans
- 43 Empress Charm
- 44 40 Lucky King
- 45 The Story of Alexander 2
- 46 Retro Cabaret

Collection Multigames

- 47 Ancient Dynasty
- 48 Dorothy's Fairyland

Collection Multigames