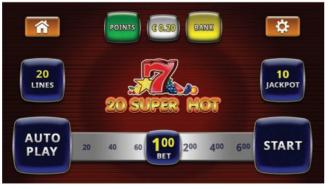

#### GOLD GENERAL HD contains:

- 1 20 Super Hot
- 2 40 Super Hot
- 3 Burning Hot
- 4 Flaming Hot
  - Flaming Hot Extreme
- Book of Shining Hot Jumboways
- Burning Eye
- Valhalla Thunderstorm
- 9 Shining Boom
- 10 Sea Wolf Riches Fury Cash
- 11 Amazons' Battle
- 5 Dazzling Hot
- 13 Shining Crown
- 14 The Great Exploit Shiny Cash
- 15 10 Shining Diamond Shiny Cash
- 16 Book of Realm Jumboways
- 17 Sugartime
- 18 Clover Respin
- Desert Wealth
- 20 Rainbow Hot
- 21 Amazons' Battle 6 reels
- 22 20 Super Hot Dazzle Cash
- 23 10 Crystal Wish
- 24 Fury Princess
- 25 Vampire Night