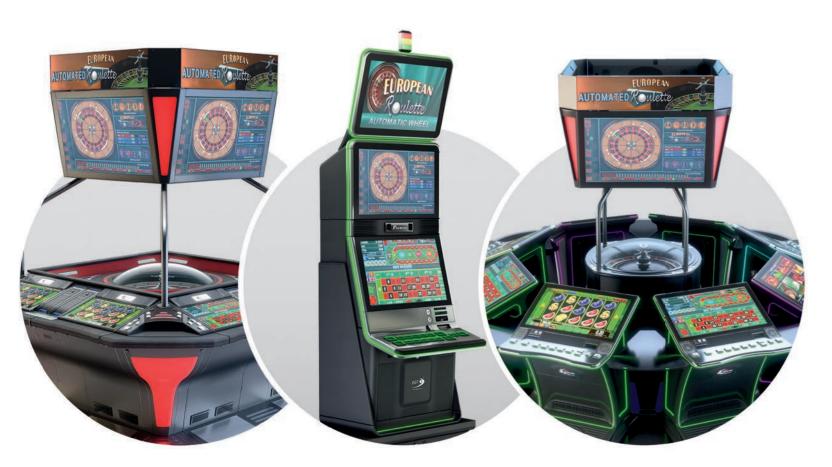

## GR6C

The brand new "G R6 C" series roulettes are the nextgeneration level of products. The exquisite, modern design with 27" HD monitors present a contemporary solution for the casino around the world.

Supporting all the HD multi games produced by EGT, this product can be easily turned from ± classic roulette game into a hybrid gaming machine with many slots, cards, and dice games.

- 6 x Middle connections with sleek design
- Integrated EGT Automatic Roulette Center unit
- New dome design for better player visibility
- Different keyboard options are available (6 or 13 electromechanical buttons are the options
- Dynamic "in-game" sound effects
- Full HD live-stream camera
- Play stations can be linked to additional EGT Automated Roulette
- Ticket printer device (Optional).

• 6 x 27" Full HD Touch Screen play stations and 12° monitor angle for the best player experience

- of the available keyboards) Dynamic LED illuminations
- 50" Dual Display visualization (Optional)
- Bill validator (Optional) & USB charger;

## GR8SQ new

The brand new "G R8 SQ" is the latest representative of our next-generation of products. The exquisite, modern design with 27" HD monitors presents a contemporary solution for casinos worldwide.

Supporting all the HD multigame products produced by EGT, this product can be easily turned from a classic roulette game into a hybrid gaming machine with many slots, cards, and dice games.

- 8 x 27" Full HD Touch Screen play stations and 12° monitor angle for the best player experience
- 8 x Middle connections (4 x Straight and 4 x 90 degrees connections) with sleek design
- Integrated EGT Automatic Roulette Center unit
- New dome design for better player's visibility
- Different keyboard options are available (6 or 13 electromechanical buttons are the options of the available keyboards)
- Dynamic LED illuminations
- Dynamic "in-game" sound effects
- Full HD live-stream camera
- Play stations can be linked to additional EGT Automated Roulette
- 55" Dual Display visualization with an innovative lever locking mechanism for easier servicing (Optional)
- Bill validator (Optional) & USB charger
- Ticket printer device (Optional)

## G RSA

- Can be connected to all EGT play stations
- New dome design for better visibility
- HQ live stream camera
- Custom LED illumination (Red, Green, or Blue color options)
- Improved surround system with "in-game" sound effects
- 16 diamonds for an even more thrilling game experience
- Available with 27" Vertical Display Visualization (Dual Sided)
- Detailed roulette statistics through the EGT control system

Standalone Automatic Roulette center that can be easily connected to many game stations.

94