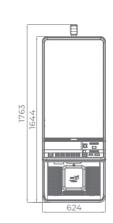

The General Series cabinets have become a benchmark for slot machines and bring the latest innovations to your doorstep. Each unit is created and designed to fulfill a different need, creating the possibility to customize the gaming experience of your players to the last detail. The models' various curved displays are only part of their advantages that will undoubtedly raise your players' satisfaction.