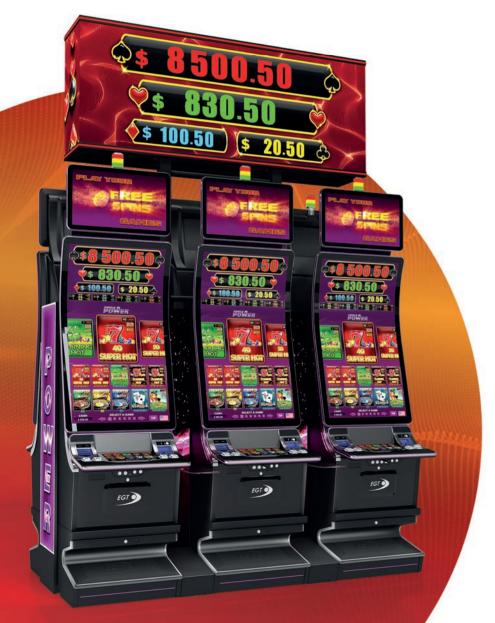

### **AVAILABLE CABINETS**

All cabinets of the series:

**AVAILABLE MULTIGAMES** 

All multigames of the series:

| Jackpot Cards                  | Premium Progressive<br>Controller (PPC) |
|--------------------------------|-----------------------------------------|
| Multi-Level<br>Mystery Jackpot | Jackpot                                 |
| EXCITER III EXCITER IV         | Gaming Platform                         |
| SAS 6.02                       | SAS Protocol                            |

The Clubs, Diamonds, Hearts and Spades are the main characters of this four-level mystery progressive jackpot and their realm is the bonus game that triggers randomly and presents you with a pick field of 12 unrevealed cards. When they turn their face to you and after you collect three of the same suit, you will become the owner of the accumulated amount of the matching jackpot level.

You may win any level with any bet, and the higher the stakes, the higher the chances to hit the jackpot of the Spades.

LED PANEL GENERAL - BIG | DUAL-SIDED

WxHxD 2135x844x405 mm

LED PANEL GENERAL - SMALL | DUAL-SIDED WxHxD 1366x844x405 mm