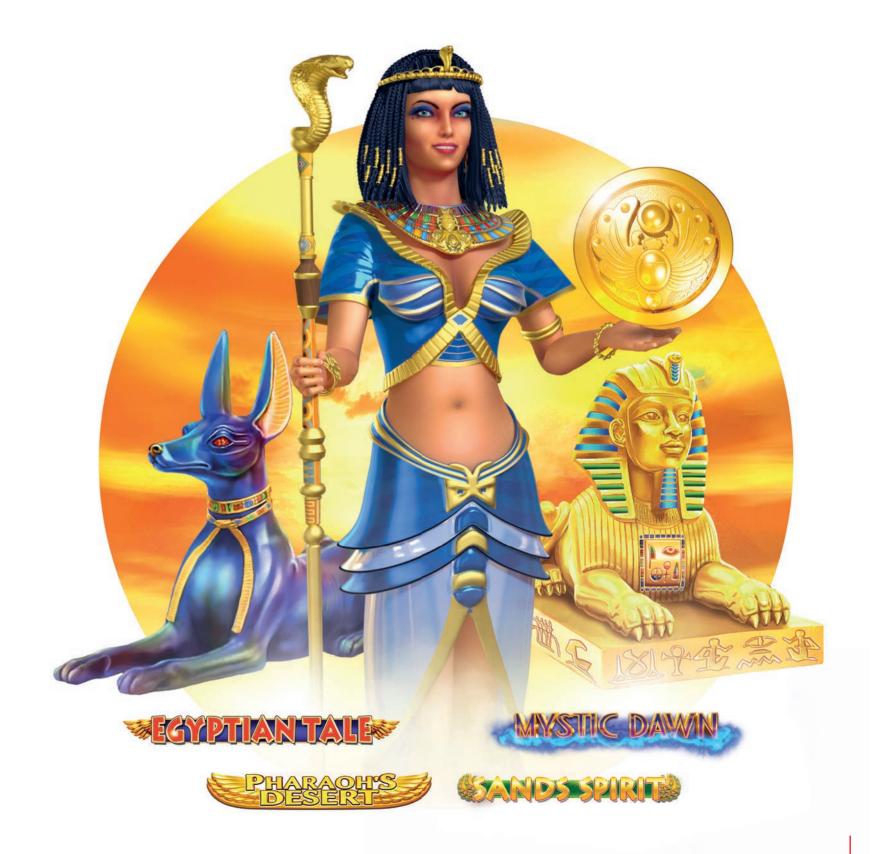

#### **AVAILABLE CABINETS**

| G 55 C VIP  | G 50 J1 UP | G 50 C ST |
|-------------|------------|-----------|
| G 55 J1 VIP | G 50 J2 ST | G 50 C UP |
| G 50 J1 ST  | G 50 J2 UP | G 50 V ST |

Sands Princess welcomes you to the kingdom of Egypt. Embark on a quest to find the numerous treasures hidden in her domain, meet pharaohs and queens. EGT's new 5-level progressive jackpot offers the chance to win big, while enjoying this classic theme.

As you tread the sands of the Pharaoh's Desert or take on different adventures with the Egyptian Tale and Sands Spirit games – all of 5 reels and 25/50 lines, always expect surprises. Should you come across at least 5 scarab symbols, a Sands Princess feature is triggered and you may win the non-progressive Mini and Minor or the Maxi progressive level are all stand-alone. The most ambitious explorers of the Sands Princess' kingdom may even reach the two linked progressive levels (Grand and Major) that will turn every sand grain into silver and gold.