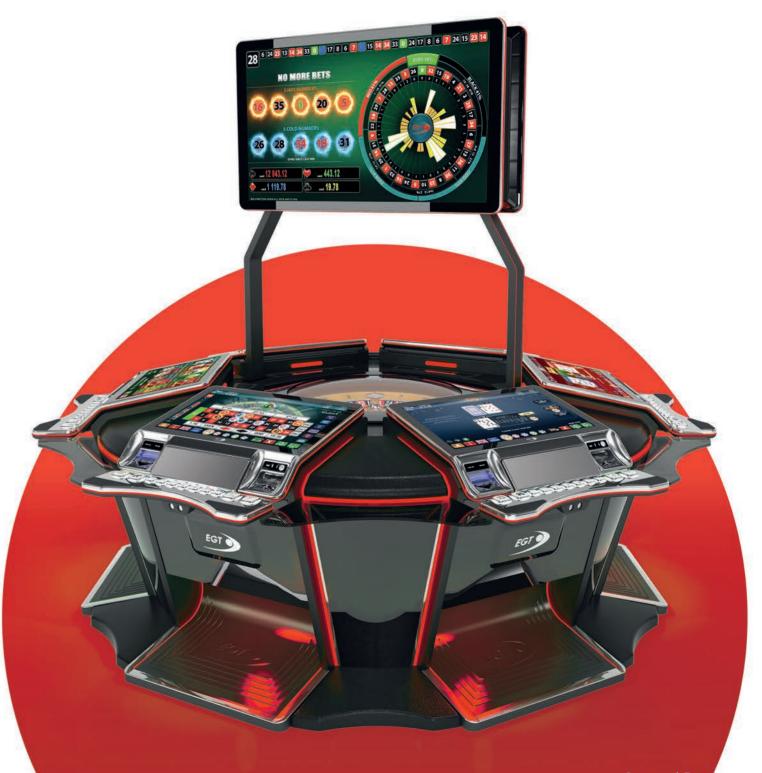

## GR6C

The brand new "G R6 C" series roulettes are the nextgeneration level of products. The exquisite, modern design with 27" HD monitors present a contemporary solution for the casino around the world.

Supporting all the HD multi games produced by EGT, this product can be easily turned from ± classic roulette game into a hybrid gaming machine with many slots, cards, and dice games.

- 6 x Middle connections with sleek design
- Integrated EGT Automatic Roulette Center unit
- New dome design for better player visibility
- Different keyboard options are available (6 or 13 electromechanical buttons are the options
- Dynamic "in-game" sound effects
- Full HD live-stream camera
- Play stations can be linked to additional EGT Automated Roulette
- Ticket printer device (Optional).

• 6 x 27" Full HD Touch Screen play stations and 12° monitor angle for the best player experience

- of the available keyboards) Dynamic LED illuminations
- 50" Dual Display visualization (Optional)
- Bill validator (Optional) & USB charger;