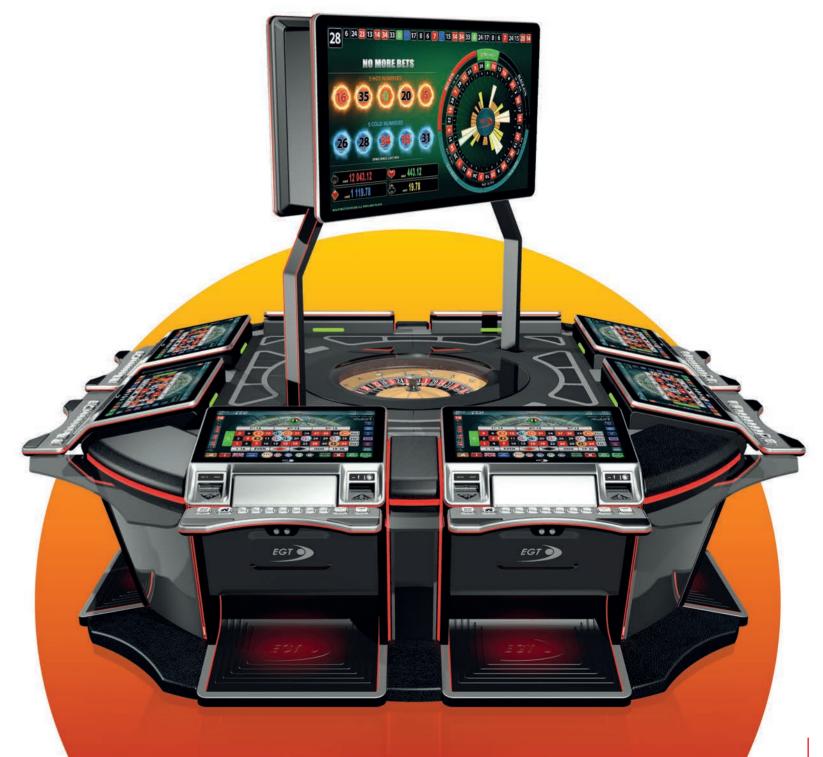

## GR6C

The brand new "G R6 C" series roulettes are the nextgeneration level of products. The exquisite, modern design with 27" HD monitors present a contemporary solution for the casino around the world.

Supporting all the HD multi games produced by EGT, this product can be easily turned from ± classic roulette game into a hybrid gaming machine with many slots, cards, and dice games.

- 6 x Middle connections with sleek design
- Integrated EGT Automatic Roulette Center unit
- New dome design for better player visibility
- Different keyboard options are available (6 or 13 electromechanical buttons are the options
- Dynamic "in-game" sound effects
- Full HD live-stream camera
- Play stations can be linked to additional EGT Automated Roulette
- Ticket printer device (Optional).

• 6 x 27" Full HD Touch Screen play stations and 12° monitor angle for the best player experience

- of the available keyboards) Dynamic LED illuminations
- 50" Dual Display visualization (Optional)
- Bill validator (Optional) & USB charger;