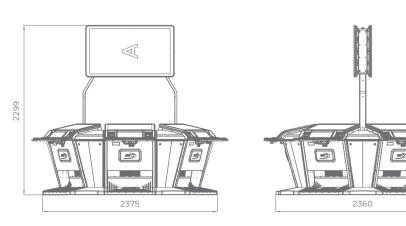

## G 50-50 C VIP

- Two 50" frameless HD displays with exceptional visual clarity
- Exquisite design and ergonomic features, ensuring maximum comfort
- Wide and convenient keyboard with dynamic touch display and electromechanical buttons
- Specially designed key systems for more ease of use by an operator
- High-quality stereo sound system
- Ambient, attractive LED illumination alongside the cabinet
- Built-in USB port for fast charging
- Powered by the **EXCITER W** and **EXCITER W** platforms