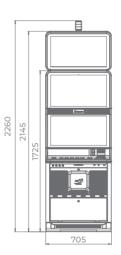

The General Series cabinets have become a benchmark for slot machines and bring the latest innovations to your doorstep. Each unit is created and designed to fulfill a different need, creating the possibility to customize the gaming experience of your players to the last detail. The models' various curved displays are only part of their advantages that will undoubtedly raise your players' satisfaction.