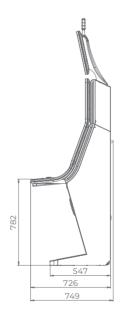

cabinet
- Built-in USB port for fast charging
- Powered by the **exciter III** and **exciter IV** platforms





Multimedia topper (optional)



Dynamic touch keyboard

### Two high-resolution 27" widescreen monitors

- Touch screen equipped on the main display
- Overhead multimedia topper with a 27" monitor (optional)
- Frameless HD display with exceptional visual clarity
- Exquisite design and ergonomic features, ensuring maximum comfort
- Wide and convenient keyboard with dynamic touch display and electromechanical buttons
- Specially designed key systems for more ease of use by an operator
- High-quality stereo sound system
- Ambient, attractive LED illumination alongside the cabinet
- Built-in USB port for fast charging
- Powered by the **exciter III** and **exciter IV** platforms











G 27-27 ST



Cabinets



## SUPER PREMIER 75



- 75" portrait-oriented curved monitor
- 27" widescreen main monitor with touch screen
- Keyboard with dynamic OLED buttons (optional)
- Enhanced quality stereo sound system
- Ambient, attractive LED illumination alongside the cabinet
- Easily accessible and visible mechanical counters
- Ergonomic features, ensuring maximum comfort
- Convenient access through an electronic key system
- Powered by Excherge platform

### Comfortable multimedia chair that includes:

- High-quality stereo sound speakers
- Sound volume control
- The functions: Start, Auto Play, Select Game, Gamble, Select Bet and Lines



Curved Monitor



OLED Button Panel







## SUPER PREMIER



- Two 42" landscape curved monitors
- 27" widescreen main monitor with t