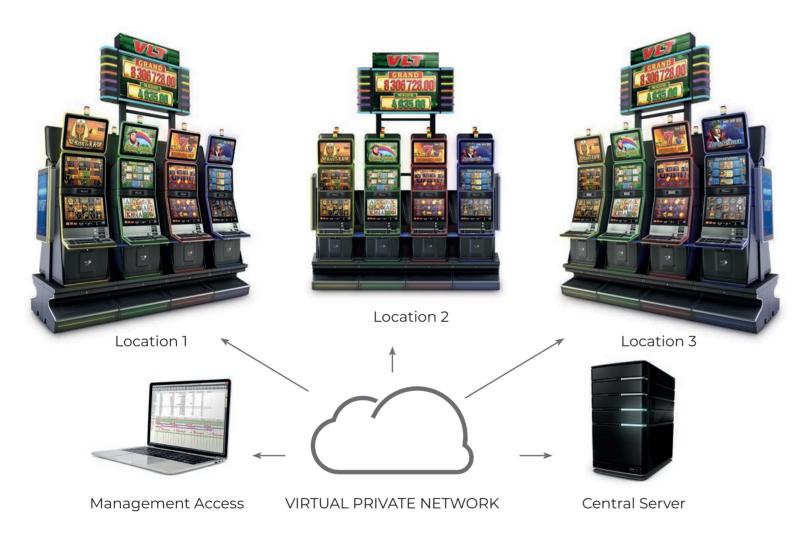

In the catalogue, you will learn more about the new additions to the VLT and Spider systems that make them an even more intricate part of our vast portfolio. The Spider CMS offers full control of all casino operations with the push of a button, making it an invaluable asset for casino management.