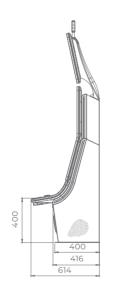

LED PANEL GENERAL - BIG | DUAL-SIDED

WxHxD 2135x844x405 mm

LED PANEL GENERAL - SMALL | DUAL-SIDED WxHxD 1366x844x405 mm

PANEL RAINBOW - 42" | SINGLE- OR DUAL-SIDED

WxHxD 1657x927x303 mm