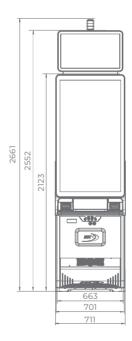

## G 50-50 C VIP

- Two 50" frameless HD displays with exceptional visual clarity
- Exquisite design and ergonomic features, ensuring maximum comfort
- Wide and convenient keyboard with dynamic touch display and electromechanical buttons
- Specially designed key systems for more ease of use by an operator
- High-quality stereo sound system
- Ambient, attractive LED illumination alongside the cabinet
- Built-in USB port for fast charging
- Powered by the **EXCITER W** and **EXCITER W** platforms