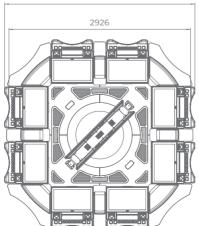

## GR8SQ new

The brand new "G R8 SQ" is the latest representative of our next-generation of products. The exquisite, modern design with 27" HD monitors presents a contemporary solution for casinos worldwide.

Supporting all the HD multigame products produced by EGT, this product can be easily turned from a classic roulette game into a hybrid gaming machine with many slots, cards, and dice games.

- 8 x 27" Full HD Touch Screen play stations and 12° monitor angle for the best player experience
- 8 x Middle connections (4 x Straight and 4 x 90 degrees connections) with sleek design
- Integrated EGT Automatic Roulette Center unit
- New dome design for better player's visibility
- Different keyboard options are available (6 or 13 electromechanical buttons are the options of the available keyboards)
- Dynamic LED illuminations
- Dynamic "in-game" sound effects
- Full HD live-stream camera
- Play stations can be linked to additional EGT Automated Roulette
- 55" Dual Display visualization with an innovative lever locking mechanism for easier servicing (Optional)
- Bill validator (Optional) & USB charger
- Ticket printer device (Optional)