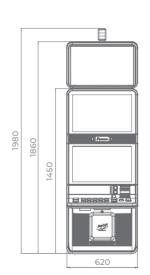

The General Series cabinets have become a benchmark for slot machines and bring the latest innovations to your doorstep. Each unit is created and designed to fulfill a different need, creating the possibility to customize the gaming experience of your players to the last detail. The models' various curved displays are only part of their advantages that will undoubtedly raise your players' satisfaction.