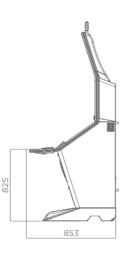

## G 50-50 C VIP

- Two 50" frameless HD displays with exceptional visual clarity
- Exquisite design and ergonomic features, ensuring maximum comfort
- Wide and convenient keyboard with dynamic touch display and electromechanical buttons
- Specially designed key systems for more ease of use by an operator
- High-quality stereo sound system
- Ambient, attractive LED illumination alongside the cabinet
- Built-in USB port for fast charging
- Powered by the **EXCITER W** and **EXCITER W** platforms

### G 55 J1 VIP

- 55" J-curved frameless HD display with exceptional visual clarity
- Exquisite design and ergonomic features, ensuring maximum comfort
- Wide and convenient keyboard with dynamic touch display and electromechanical buttons
- Specially designed key systems for more ease of use by an operator
- High-quality stereo sound system
- Ambient, attractive LED illumination alongside the cabinet
- Built-in USB port for fast charging
- Powered by the **EXCITER** and **EXCITER** platforms

### G 55 C VIP

- 55" curved frameless HD display with exceptional visual clarity
- Integrated touchscreen
- Exquisite design and ergonomic features, ensuring maximum comfort
- Wide and convenient keyboard with dynamic touch display and electromechanical buttons
- Specially designed key systems for more ease of use by an operator
- High-quality stereo sound system
- Ambient, attractive LED illumination alongside the cabinet
- Built-in USB port for fast charging
- Powered by the **EXCITER W** and **EXCITER W** platforms