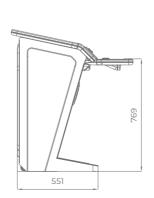

ay with integrated touch screen for greater interactivity
- Exquisite design with a frameless display that reproduces pictures with exceptional clarity
- Modular construction, allowing many possible configurations
- Easy integration into roulettes, roulette groups, etc.
- Ergonomic features, ensuring maximum comfort for the players
- Different keyboard options are available (6 or 13 electromechanical buttons are the options of the available keyboards)
- Specially designed for more ease of use:
  Higher security door open key system
  Well-positioned mechanical counters for easy access and good visibility
- Most convenient access via electronic key system
- High-quality stereo sound system
- Ambient, attractive LED illumination alongside the cabinet
- Built-in USB port for fast charging





#### Peripheral devices:

- Bill validator (optional)
- Ticket printer(optional)



## GR6C

The brand new "G R6 C" series roulettes are the nextgeneration level of products. The exquisite, modern design with 27" HD monitors present a contemporary solution for the casino around the world.

Supporting all the HD multi games produced by EGT, this product can be easily turned from ± classic roulette game into a hybrid gaming machine with many slots, cards, and dice games.

- 6 x Middle connections with sleek design
- Integrated EGT Automatic Roulette Center unit
- New dome design for better player visibility
- Different keyboard options are available (6 or 13 electromechanical buttons are the options
- Dynamic "in-game" sound effects
- Full HD live-stream camera
- Play stations can be linke