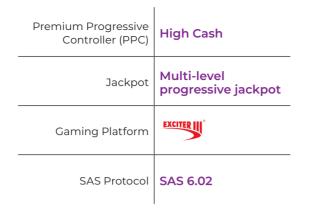

#### **AVAILABLE CABINETS**

| G 55 C VIP  | G 50 J1 UP | G 50 C ST |
|-------------|------------|-----------|
| G 55 J1 VIP | G 50 J2 ST | G 50 C UP |
| G 50 J1 ST  | G 50 J2 UP | G 50 V ST |

| Premium Progressive<br>Controller (PPC) | Bell Link                       |
|-----------------------------------------|---------------------------------|
| Jackpot                                 | Multi-level progressive jackpot |
| Gaming Platform                         | EXCITER IV                      |
| SAS Protocol                            | SAS 6.02                        |