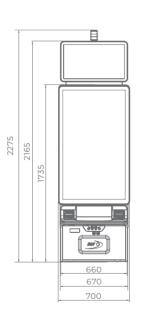

## G 50-50 C VIP

- Two 50" frameless HD displays with exceptional visual clarity
- Exquisite design and ergonomic features, ensuring maximum comfort
- Wide and convenient keyboard with dynamic touch display and electromechanical buttons
- Specially designed key systems for more ease of use by an operator
- High-quality stereo sound system
- Ambient, attractive LED illumination alongside the cabinet
- Built-in USB port for fast charging
- Powered by the **EXCITER W** and **EXCITER W** platforms

#### Comfortable multimedia chair that includes:

- High-quality stereo sound speakers
- Sound volume control
- The functions: Start, Auto Play, Select Game, Gamble, Take Win, Select Bet and Lines

Dynamic touch keyboard