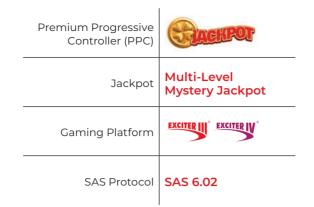

#### **AVAILABLE CABINETS**

| G 55 C VIP  | G 50 J1 UP | G 50 C ST |
|-------------|------------|-----------|
| G 55 J1 VIP | G 50 J2 ST | G 50 C UP |
| G 50 J1 ST  | G 50 J2 UP | G 50 V ST |

| Premium Progressive<br>Controller (PPC) | Bell Link                       |
|-----------------------------------------|---------------------------------|
| Jackpot                                 | Multi-level progressive jackpot |
| Gaming Platform                         | EXCITER IV                      |
| SAS Protocol                            | SAS 6.02                        |