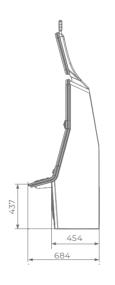

active LED illumination alongside the cabinet
- Built-in USB port for fast charging
- Powered by Excite 11 and Excite 11 platform

#### Peripheral Devices:

- Printer (Ticket-In and Ticket-Out)
- Bill validator
- Coin acceptor







# P-24/24 UP AWP

- Two high-resolution 24" widescreen monitors, the main one with an integrated touch screen for greater interactivity
- Overhead multimedia topper with a 24" monitor (optional)
- Enhanced quality stereo sound system
- Ambient, attractive LED illumination alongside the cabinet
- Easily accessible and visible mechanical counters
- Ergonomic features, ensuring maximum comfort
- Convenient access through an electronic key system
- Powered by **ExcitER** platform

#### **Peripheral Devices:**

- Bill recycler
- Coin acceptor
- 2 hopper devices







Multimedia topper (optional)

- Two high-resolution 27" widescreen monitors, the main one with an integrated touch screen for greater interactivity
- Overhead multimedia topper with a 27" monitor (optional)
- Enhanced quality stereo sound system
- Ambient, attractive LED illumination alongside the cabinet
- Easily accessible and visible mechanical counters
- Ergonomic features, ensuring maximum comfort
- Convenient access through an electronic key system
- Powered by **ExcitER III** platform

#### Peripheral Devices:

- Bill recycler
- Coin acceptor
- 2 hopper devices





Multimedia topper (optional)

# P-27/27 ST AWP



new







| Bell Link                                                                   | Premium Progressive<br>Controller (PPC) |
|--------------------------------