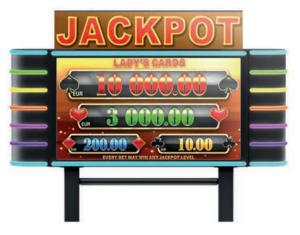

# LADY'S CARDS

| Lady's Cards                   | Premium Progressive<br>Controller (PPC) |
|--------------------------------|-----------------------------------------|
| Multi-Level<br>Mystery Jackpot | Jackpot                                 |
| EXCITER III EXCITER IV         | Gaming Platform                         |
| SAS 6.02                       | SAS Protocol                            |

Each of the Lady's Cards four jackpot levels can be won through the special Lady's Cards bonus game which can be triggered randomly at the end of each of the base games. When the Lady's Cards bonus is triggered, 12 cards appear on the screen, the player chooses which ones to reveal, and when he collects 3 cards with the same suit, he wins the corresponding jackpot level – Clubs, Diamonds, Hearts or Spades. The player may win any of the four jackpot levels without having to play the maximum bet. However, the higher the bet, the greater the chance to trigger the bonus and win the highest level.

LED PANEL GENERAL - BIG | DUAL-SIDED

WxHxD 2135x844x405 mm

LED PANEL GENERAL - SMALL | DUAL-SIDED WxHxD 1366x844x405 mm

PANEL RAINBOW - 42" | SINGLE- OR DUAL-SIDED WxHxD 1657x927x303 mm

The Lady's Cards themed progressive meters complement the games with the branded jackpot concept.