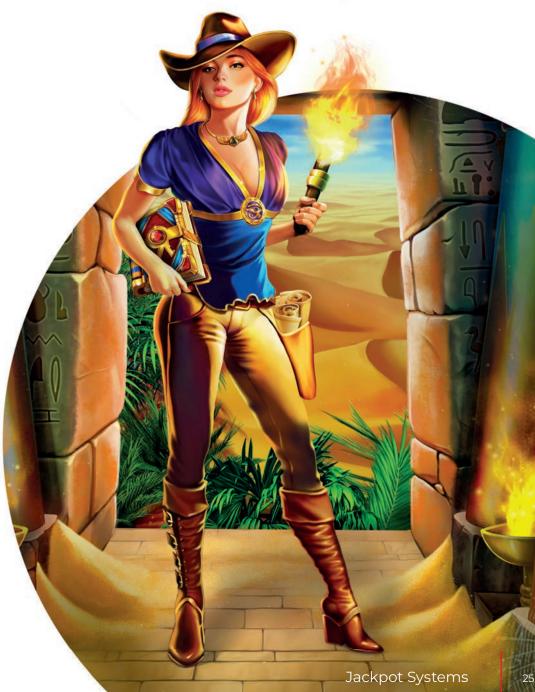

Are you ready for an adventure into the mysteries of ancient Egypt? The Mummy keeps its hidden treasures well, but if you dare to enter his temple you might discover innumerable riches. Look out for the 4 lucky symbols for each jackpot level - the Heroine for Grand, the Book for Major, the Torch for Minor and the Brooch for Mini. If you are brave and lucky enough to deceive the mummy and trigger the bonus, you can choose between Wheel Respin feature or free games.