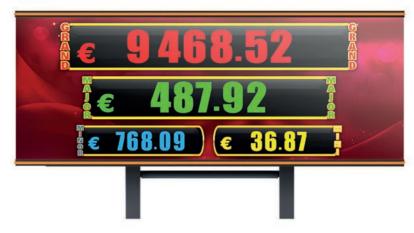

#### **AVAILABLE CABINETS**

| G 55 C VIP  | G 50 J1 UP | G 50 C ST |
|-------------|------------|-----------|
| G 55 J1 VIP | G 50 J2 ST | G 50 C UP |
| G 50 J1 ST  | G 50 J2 UP | G 50 V ST |

€ 768.09 € 36.87 }