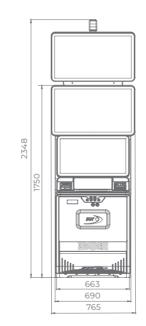

## G 50-50 C VIP

- Two 50" frameless HD displays with exceptional visual clarity
- Exquisite design and ergonomic features, ensuring maximum comfort
- Wide and convenient keyboard with dynamic touch display and electromechanical buttons
- Specially designed key systems for more ease of use by an operator
- High-quality stereo sound system
- Ambient, attractive LED illumination alongside the cabinet
- Built-in USB port for fast charging
- Powered by the **EXCITER W** and **EXCITER W** platforms