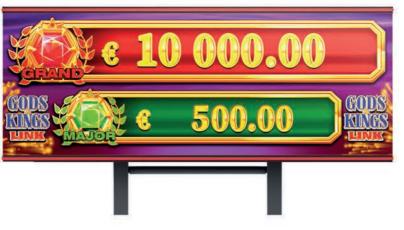

Gods & Kings has 4 exciting levels, of which the Grand and Major are progressive and common for all games and bets, while the Minor and Mini levels are fixed and change their values. There are also a variety of bonus games that will immerse you into a magical world where you'll get a chance to get in touch with the mysterious divine characters.