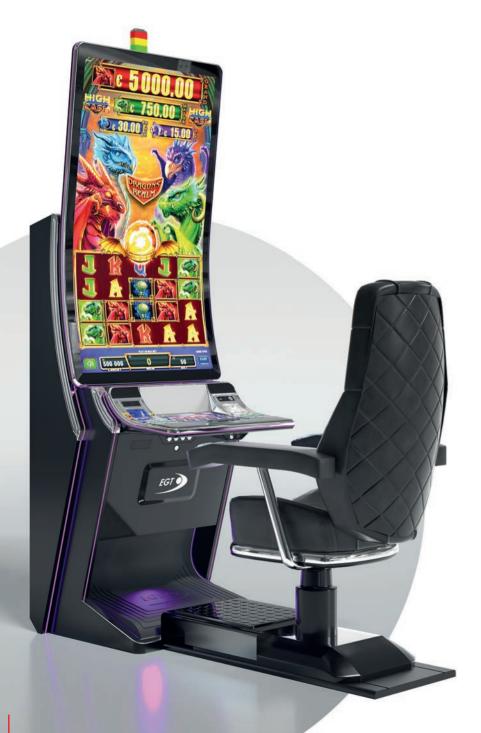

Gods & Kings has 4 exciting levels, of which the Grand and Major are progressive and common for all games and bets, while the Minor and Mini levels are fixed and change their values. There are also a variety of bonus games that will immerse you into a magical world where you'll get a chance to get in touch with the mysterious divine characters.

Bell Link has 4 exciting levels, of which the Grand and Major are progressive and common for all games and bets (Linked, Progressive), while the Minor and Mini levels are fixed and change their values according to different denominations. Minor and Mini jackpot bells are purple and blue and can be won multiple times during the Bell Link bonus; the Grand and Major levels can be attained that way too, as well as with any bet that brings a green bell or a trio of festive red bells that signal the win of the highest Grand.

The Bell Link bonus is a thrill ride for every player, that triggers when 5 or more bells appear on the screen and gives away 3 free spins; from then on every bell you collect resets your free spin counter, giving away credits and activating multipliers or jackpot levels.

Another special bell is the Reels Boost that can unleash a mode of 20 reel positions for a richer, longer gaming experience.

Ready to ring the Bell?