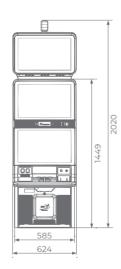

tractive LED illumination alongside the cabinet
- Built-in USB port for fast charging
- Powered by Excite 11 and Excite 11 platform

#### Peripheral Devices:

- Printer (Ticket-In and Ticket-Out)
- Bill validator
- Coin acceptor







# P-24/24 UP AWP

- Two high-resolution 24" widescreen monitors, the main one with an integrated touch screen for greater interactivity
- Overhead multimedia topper with a 24" monitor (optional)
- Enhanced quality stereo sound system
- Ambient, attractive LED illumination alongside the cabinet
- Easily accessible and visible mechanical counters
- Ergonomic features, ensuring maximum comfort
- Convenient access through an electronic key system
- Powered by **ExcitER** platform

#### **Peripheral Devices:**

- Bill recycler
- Coin acceptor
- 2 hopper devices







Multimedia topper (optional)

- Two high-resolution 27" widescreen monitors, the main one with an integrated touch screen for greater interactivity
- Overhead multimedia topper with a 27" monitor (optional)
- Enhanced quality stereo sound system
- Ambient, attractive LED illumination alongside the cabinet
- Easily accessible and visible mechanical counters
- Ergonomic features, ensuring maximum comfort
- Convenient access through an electronic key system
- Powered by **ExcitER III** platform

#### Peripheral Devices:

- Bill recycler
- Coin acceptor
- 2 hopper devices





Multimedia topper (optional)

# P-27/27 ST AWP



new







| Bell Link                                                                   | Premium Progressive<br>Controller (PPC) |
|------------------------------