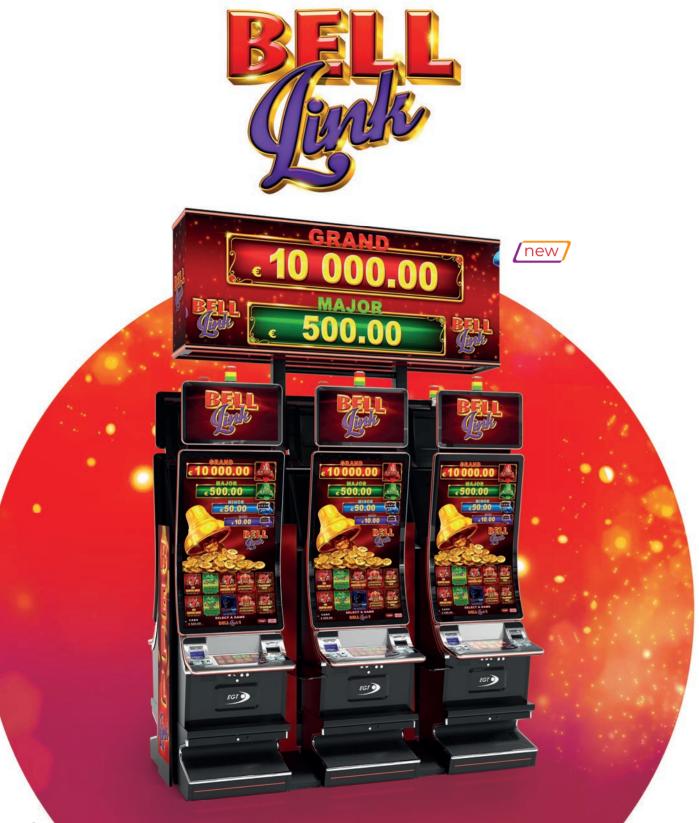

Bell Link has 4 exciting levels, of which the Grand and Major are progressive and common for all games and bets (Linked, Progressive), while the Minor and Mini levels are fixed and change their values according to different denominations. Minor and Mini jackpot bells are purple and blue and can be won multiple times during the Bell Link bonus; the Grand and Major levels can be attained that way too, as well as with any bet that brings a green bell or a trio of festive red bells that signal the win of the highest Grand.

The Bell Link bonus is a thrill ride for every player, that triggers when 5 or more bells appear on the screen and gives away 3 free spins; from then on every bell you collect resets your free spin counter, giving away credits and activating multipliers or jackpot levels.

Another special bell is the Reels Boost that can unleash a mode of 20 reel positions for a richer, longer gaming experience.

Ready to ring the Bell?