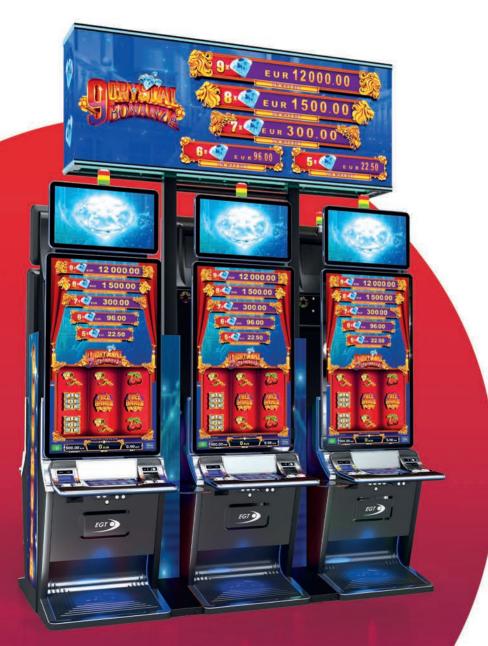

|   | Premium Progressive<br>Controller (PPC) | 9 Crystal Bonanza               |
|---|-----------------------------------------|---------------------------------|
|   | Jackpot                                 | Multi-level progressive jackpot |
|   | Gaming Platform                         | EXCITER IV                      |
| _ | SAS Protocol                            | SAS 6.02                        |

Diamonds are forever, and with 9 Crystal Bonanza you'll get a chance to enjoy them whenever you want. This multi-level progressive jackpot on our newest gaming platform – Exciter 4, offers a wide variety of playing options. Of course, the centerpiece is the diamond that shines brightly from our General cabinets. If more than 3 of them are scattered on the screen, you will win a substantial reward, and if you're lucky to have more than 5 Diamonds when a max bet has been placed then the jackpot is yours.

If not, you can always enjoy the bonus spins. Just get 3 Free Spin symbols to appear on the screen and get up to 10 free spins with the chance of an X2 or X3 multiplier if you manage to navigate your way to the last spin.

There is also a Wild symbol which will help you by substituting all other symbols except the Free Spin and the Diamond. Look for it on the 2nd reel.

LED PANEL GENERAL - BIG | DUAL-SIDED

WxHxD 2135x844x405 mm