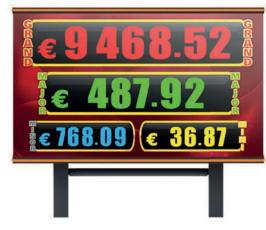

#### **AVAILABLE CABINETS**

| G 55 C VIP  | G 50 J1 UP | G 50 C ST |
|-------------|------------|-----------|
| G 55 J1 VIP | G 50 J2 ST | G 50 C UP |
| G 50 J1 ST  | G 50 J2 UP | G 50 V ST |

€ 768.09 € 36.87 }