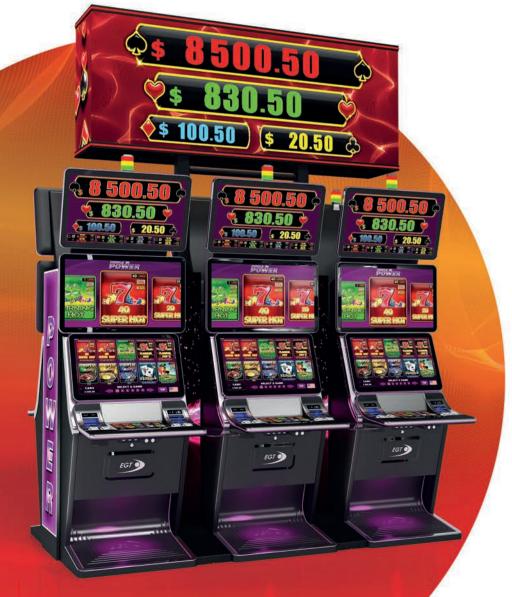

Nowadays the company's product range includes a vast variety of video slot cabinets and games, jackpot systems, multiplayer solutions, VLT, server-based and casino management systems and diverse gaming equipment accessories.

The General Series cabinets have become a benchmark for slot machines and bring the latest innovations to your doorstep. Each unit is created and designed to fulfill a different need, creating the possibility to customize the gaming experience of your players to the last detail. The models' various curved displays are only part of their advantages that will undoubtedly raise your players' satisfaction.