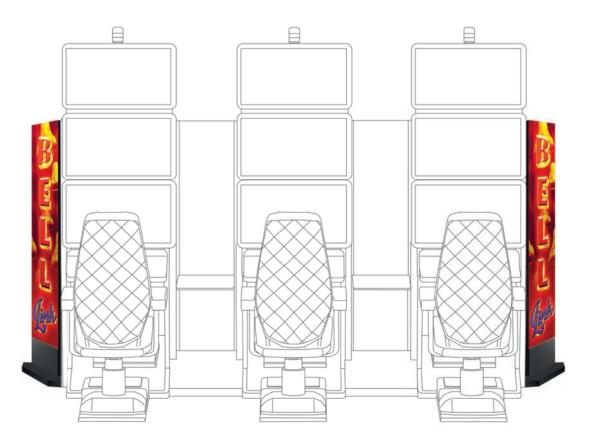

#### **AVAILABLE CABINETS**

| G 55 C VIP  | G 50 J1 UP | G 50 C ST |
|-------------|------------|-----------|
| G 55 J1 VIP | G 50 J2 ST | G 50 C UP |
| G 50 J1 ST  | G 50 J2 UP | G 50 V ST |

| Premium Progressive<br>Controller (PPC) | Bell Link                       |
|-----------------------------------------|---------------------------------|
| Jackpot                                 | Multi-level progressive jackpot |
| Gaming Platform                         | EXCITER IV                      |
| SAS Protocol                            | SAS 6.02                        |

Bell Link has 4 exciting levels, of which the Grand and Major are progressive and common for all games and bets (Linked, Progressive), while the Minor and Mini levels are fixed and change their values according to different denominations. Minor and Mini jackpot bells are purple and blue and can be won multiple times during the Bell Link bonus; the Grand and Major levels can be attained that way too, as well as with any bet that brings a green bell or a trio of festive red bells that signal the win of the highest Grand.

The Bell Link bonus is a thrill ride for every player, that triggers when 5 or more bells appear on the screen and gives away 3 free spins; from then on every bell you collect resets your free spin counter, giving away credits and activating multipliers or jackpot levels.

Another special bell is the Reels Boost that can unleash a mode of 20 reel positions for a richer, longer gaming experience.

Ready to ring the Bell?