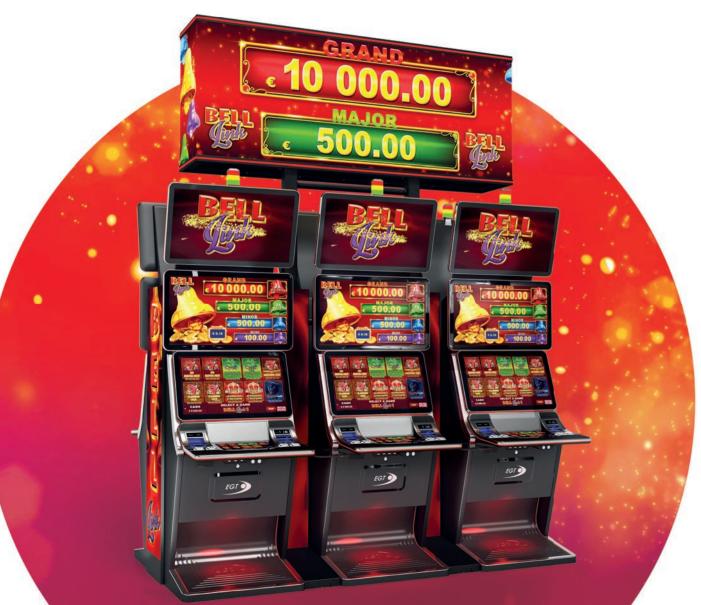

#### **AVAILABLE CABINETS**

| G 55 C VIP  | G 50 J1 UP | G 50 C ST |
|-------------|------------|-----------|
| G 55 J1 VIP | G 50 J2 ST | G 50 C UP |
| G 50 J1 ST  | G 50 J2 UP | G 50 V ST |

| Premium Progressive<br>Controller (PPC) | Bell Link                       |
|-----------------------------------------|---------------------------------|
| Jackpot                                 | Multi-level progressive jackpot |
| Gaming Platform                         | EXCITER IV                      |
| SAS Protocol                            | SAS 6.02                        |

Bell Link has 4 exciting levels, of which the Grand and Major are progressive and common for all games and bets (Linked, Progressive), while the Minor and Mini levels are fixed and change their values according to different denominations. Minor and Mini jackpot bells are purple and blue and can be won multiple times during the Bell Link bonus; the Grand and Major levels can be attained that way too, as well as with any bet that brings a green bell or a trio of festive red bells that signal the win of the highest Grand.

The Bell Link bonus is a thrill ride for every player, that triggers when 5 or more bells appear on the screen and gives away 3 free spins; from then on every bell you collect resets your free spin counter, giving away credits and activating multipliers or jackpot levels.

Another special bell is the Reels Boost that can unleash a mode of 20 reel positions for a richer, longer gaming experience.

Ready to ring the Bell?