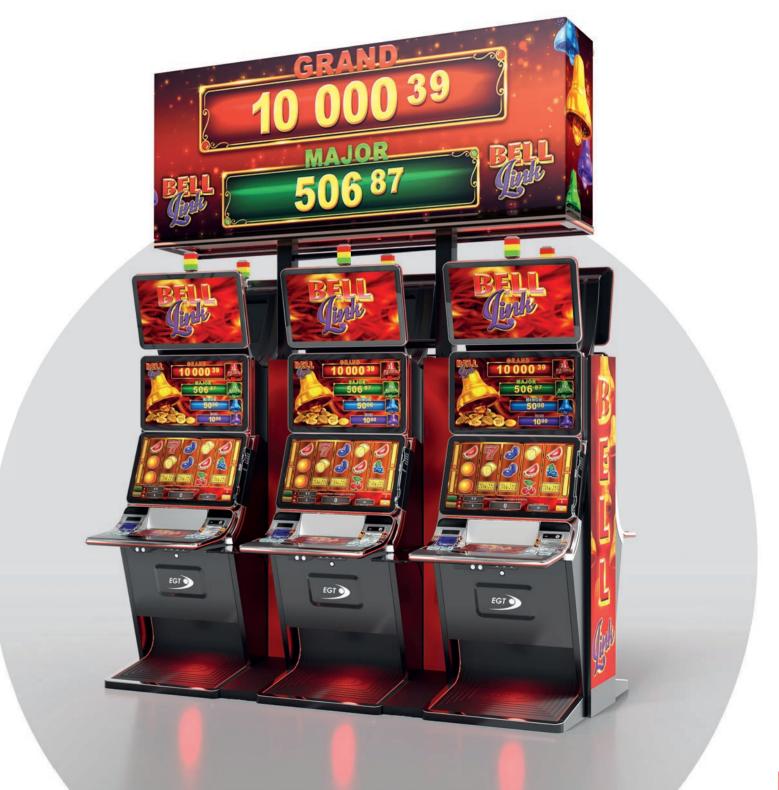

Bell Link has 4 exciting levels, of which the Grand and Major are progressive and common for all games and bets (Linked, Progressive), while the Minor and Mini levels are fixed and change their values according to different denominations. Minor and Mini jackpot bells are purple and blue and can be won multiple times during the Bell Link bonus; the Grand and Major levels can be attained that way too, as well as with any bet that brings a green bell or a trio of festive red bells that signal the win of the highest Grand.

The Bell Link bonus is a thrill ride for every player, that triggers when 5 or more bells appear on the screen and gives away 3 free spins; from then on every bell you collect resets your free spin counter, giving away credits and activating multipliers or jackpot levels.

Another special bell is the Reels Boost that can unleash a mode of 20 reel positions for a richer, longer gaming experience.

Ready to ring the Bell?