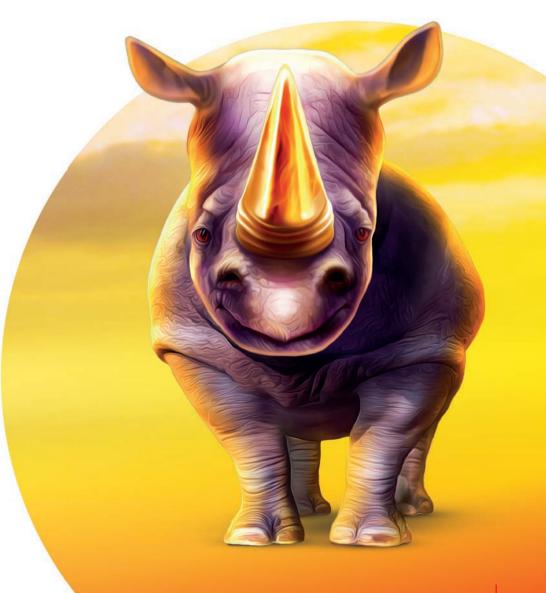

Discover the African savanna, your next gaming destination. Surrounded by lush wildlife, there lie many treasures to claim, you need only follow your lucky charm and friend on your way to the riches – the rhino with its golden horn. This single-game adventure is of minimum 243 Reel Ways Pay but as you wander deeper into the savanna it may reach the astounding 4608 Reel Ways Pay.

One thing is certain – your journey will be an exciting one. The special zone above the screen can turn into a roller coaster of surprises, awarding different win multipliers and free spins and respins. When the bonus "Reels Up" drops during a free game or you gain respins, the landscape will expand and uncover additional positions on the 2<sup>nd</sup>, 3<sup>rd</sup> and 4<sup>th</sup> reels. The Grand and Major standalone mystery jackpot levels also await you on your quest to triumph over the savanna.