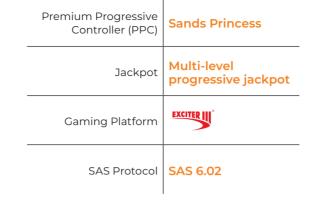

#### **AVAILABLE CABINETS**

| G 55 C VIP  | G 50 J1 UP | G 50 C ST |
|-------------|------------|-----------|
| G 55 J1 VIP | G 50 J2 ST | G 50 C UP |
| G 50 J1 ST  | G 50 J2 UP | G 50 V ST |

Sands Princess welcomes you to the kingdom of Egypt. Embark on a quest to find the numerous treasures hidden in her domain, meet pharaohs and queens. EGT's new 5-level progressive jackpot offers the chance to win big, while enjoying this classic theme.

As you tread the sands of the Pharaoh's Desert or take on different adventures with the Egyptian Tale and Sands Spirit games – all of 5 reels and 25/50 lines, always expect surprises. Should you come across at least 5 scarab symbols, a Sands Princess feature is triggered and you may win the non-progressive Mini and Minor or the Maxi progressive level are all stand-alone. The most ambitious explorers of the Sands Princess' kingdom may even reach the two linked progressive levels (Grand and Major) that will turn every sand grain into silver and gold.

Housed in a variety of cabinets, the Sands Princess features a user-selectable multidenomination. Players may win a few or even all of the jackpot levels with any bet they make and will also be pleasantly surprised by the Free Spins bonus, accompanying their journey in Egypt.