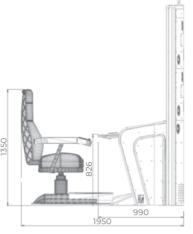

## G 50-50 C VIP

- Two 50" frameless HD displays with exceptional visual clarity
- Exquisite design and ergonomic features, ensuring maximum comfort
- Wide and convenient keyboard with dynamic touch display and electromechanical buttons
- Specially designed key systems for more ease of use by an operator
- High-quality stereo sound system
- Ambient, attractive LED illumination alongside the cabinet
- Built-in USB port for fast charging
- Powered by the **EXCITER W** and **EXCITER W** platforms

### G 55 J1 VIP

- 55" J-curved frameless HD display with exceptional visual clarity
- Exquisite design and ergonomic features, ensuring maximum comfort
- Wide and convenient keyboard with dynamic touch display and electromechanical buttons
- Specially designed key systems for more ease of use by an operator
- High-quality stereo sound system
- Ambient, attractive LED illumination alongside the cabinet
- Built-in USB port for fast charging
- Powered by the **EXCITER** and **EXCITER** platforms

### G 55 C VIP

- 55" curved frameless HD display with exceptional visual clarity
- Integrated touchscreen
- Exquisite design and ergonomic features, ensuring maximum comfort
- Wide and convenient keyboard with dynamic touch display and electromechanical buttons
- Specially designed key systems for more ease of use by an operator
- High-quality stereo sound system
- Ambient, attractive LED illumination alongside the cabinet
- Built-in USB port for fast charging
- Powered by the **EXCITER W** and **EXCITER W** platforms