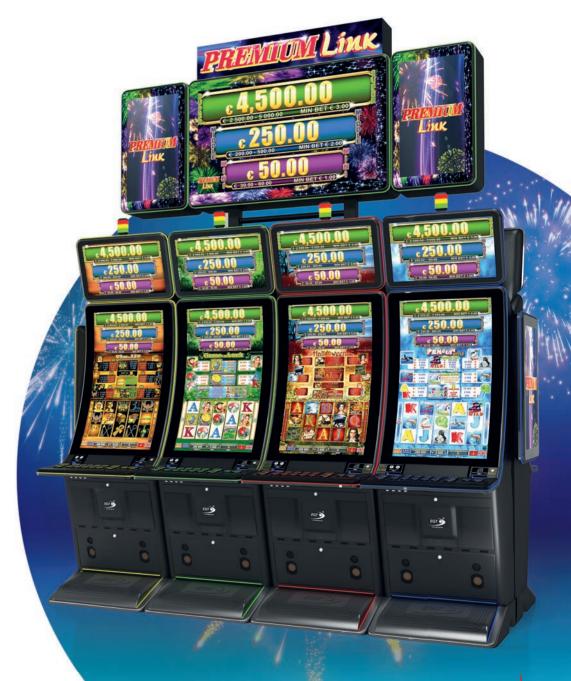

Premium Link is a jackpot system where EGT games from General, Power, Collection, Premier and older series like Vega Vision+ and Vega Vision can be linked together in order to participate in common mystery and symboldriven progressive jackpots.

The Premium Link is based on Premium Progressive Controller (PPC) and Media Control Center (MCC) for visualization, and supports a mystery jackpot with up to 3 levels (Mini, Middle and Super), all of which are common for all games and denominations and fully customizable, including a setting for minimum bet requirement. The mystery jackpot values are accumulated on the grounds of stakes made on all machines participating in the jackpots and can be won randomly by each of them.

# PRHIDILLINK

Premium Link supports symbol-driven jackpots, each with a maximum of 4 denominations and with its own independent settings. The accumulation is done on the grounds of stakes made during the games.

Whenever a jackpot is won, alluring animations cheerfully present to the player the amount of his take.

Gaming machines of other manufacturers also can be linked in order to participate in common mystery jackpots. For this purpose, each gaming machine has a special controller – Jackpot Interface Module (JIM). The collected jackpots are transferred to the gaming machines as Legacy bonuses via SAS Protocol.