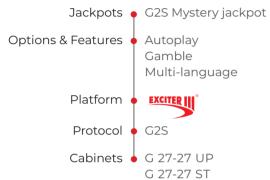

#### **AVAILABLE CABINETS**

| G 55 C VIP  | G 50 J1 UP | G 50 C ST |
|-------------|------------|-----------|
| G 55 J1 VIP | G 50 J2 ST | G 50 C UP |
| G 50 J1 ST  | G 50 J2 UP | G 50 V ST |

| Premium Progressive<br>Controller (PPC) | Bell Link                       |
|-----------------------------------------|---------------------------------|
| Jackpot                                 | Multi-level progressive jackpot |
| Gaming Platform                         | EXCITER IV                      |
| SAS Protocol                            | SAS 6.02                        |