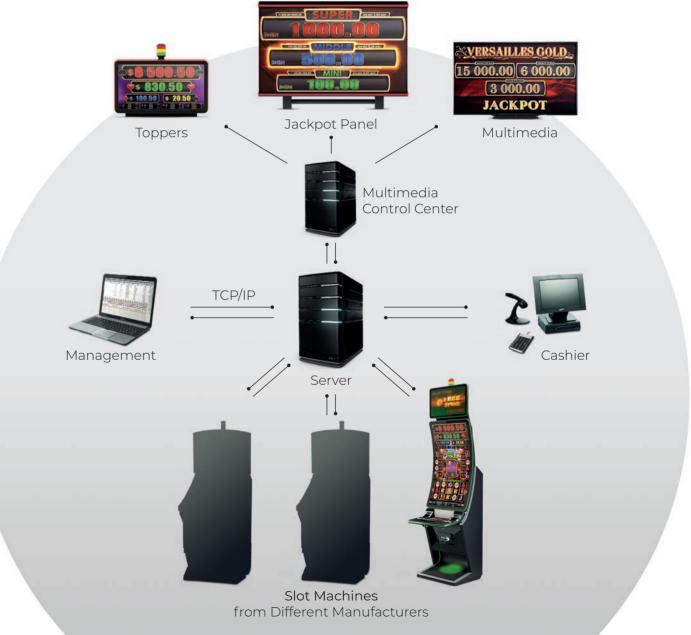

In the catalogue, you will learn more about the new additions to the VLT and Spider systems that make them an even more intricate part of our vast portfolio. The Spider CMS offers full control of all casino operations with the push of a button, making it an invaluable asset for casino management.