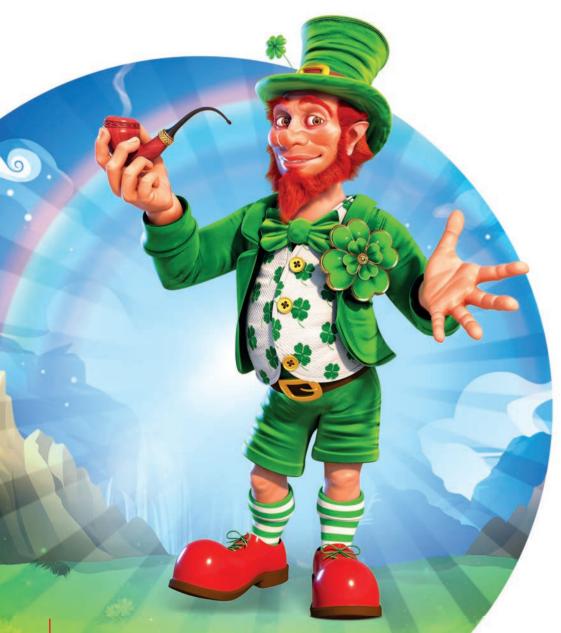

If you see a leprechaun, you better give chase – that is the only way to catch him and win grand pots of gold at the end of the rainbow! In the new LepreChance Treasury, luck can strike anywhere with the game's 5 reels, 4 positions and 40 fixed lines, and a thrilling jackpot of 4 levels.

If you happen to stumble on enough enchanted coins, you'll know immediately, as this will grant you up to 12 free spins at a time, and a choice how to play them.

Catching the leprechaun is not that hard and when the fairy troublemaker appears on all the positions of a reel, a number of respins or a High Cash feature may trigger, giving you an extra chance to enter the Treasury.

Once a whole reel is filled with any of the leprechaun's tokens, then you are sure to win a jackpot level. But there is another way to the magic halls of wealth and that is through a special pick-up bonus game that can lead you straight to the jackpot.