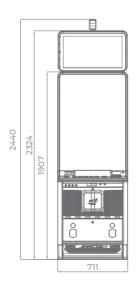

## SUPER PREMIER 75

- 75" portrait-oriented curved monitor
- 27" widescreen main monitor with touch screen
- Keyboard with dynamic OLED buttons (optional)
- Enhanced quality stereo sound system
- Ambient, attractive LED illumination alongside the cabinet
- Easily accessible and visible mechanical counters
- Ergonomic features, ensuring maximum comfort
- Convenient access through an electronic key system
- Powered by Excherge platform

### Comfortable multimedia chair that includes:

- High-quality stereo sound speakers
- Sound volume control
- The functions: Start, Auto Play, Select Game, Gamble, Select Bet and Lines

Curved Monitor

OLED Button Panel