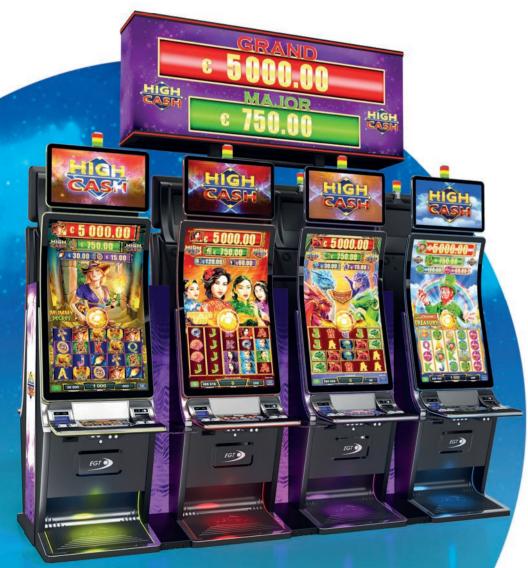

ch the two linked progressive levels (Grand and Major) that will turn every sand grain into silver and gold.

Housed in a variety of cabinets, the Sands Princess features a user-selectable multidenomination. Players may win a few or even all of the jackpot levels with any bet they make and will also be pleasantly surprised by the Free Spins bonus, accompanying their journey in Egypt.



LED PANEL GENERAL - BIG | DUAL-SIDED

WxHxD 2135x844x405 mm



LED PANEL GENERAL - SMALL | DUAL-SIDED WxHxD 1366x844x405 mm



PANEL RAINBOW - 42" | SINGLE- OR DUAL-SIDED WxHxD 1657x927x303 mm



**AVAILABLE GAMES** 









#### **AVAILABLE CABINETS**

| G 27-27 ST  | G 27-27 UP    |
|-------------|---------------|
| G 27-32 ST  | G 27-32 UP    |
| G 32-32 VIP | G 50-50 C VIP |

# SANDS PRINCESS











The High Cash jackpot series keeps the players brimming with anticipation. The Mini and Minor (non-progressive, stand-alone) and Major and Grand (linked, progressive) levels accumulate their power from the gorgeous single games that engulf you in a fantastic journey.

It only gets better: when you get three scatter symbols, they will trigger free spins and additional surprises. The jackpots may drop with any bet. As soon as the respin feature comes to action and a main character fills all the reels, one of the Mini, Minor, Major, or Grand vaults opens.

You can also access them with the special pick-up bonus that lays out 12 magic balls before you. Choose wisely, as three collected symbols of a kind will make one of the jackpots entirely yours.



LED PANEL GENERAL - BIG | DUAL-SIDED WxH