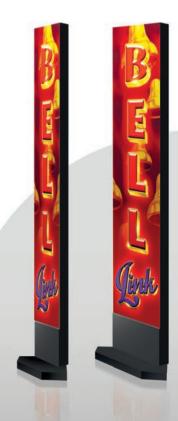

#### **AVAILABLE CABINETS**

| G 55 C VIP  | G 50 J1 UP | G 50 C ST |
|-------------|------------|-----------|
| G 55 J1 VIP | G 50 J2 ST | G 50 C UP |
| G 50 J1 ST  | G 50 J2 UP | G 50 V ST |

| Premium Progressive<br>Controller (PPC) | Bell Link                       |
|-----------------------------------------|---------------------------------|
| Jackpot                                 | Multi-level progressive jackpot |
| Gaming Platform                         | EXCITER IV                      |
| SAS Protocol                            | SAS 6.02                        |

Bell Link has 4 exciting levels, of which the Grand and Major are progressive and common for all games and bets (Linked, Progressive), while the Minor and Mini levels are fixed and change their values according to different denominations. Minor and Mini jackpot bells are purple and blue and can be won multiple times during the Bell Link bonus; the Grand and Major levels can be attained that way too, as well as with any bet that brings a green bell or a trio of festive red bells that signal the win of the highest Grand.