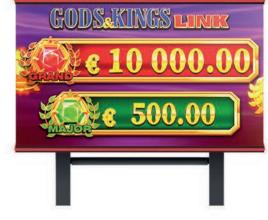

Gods & Kings has 4 exciting levels, of which the Grand and Major are progressive and common for all games and bets, while the Minor and Mini levels are fixed and change their values. There are also a variety of bonus games that will immerse you into a magical world where you'll get a chance to get in touch with the mysterious divine characters.