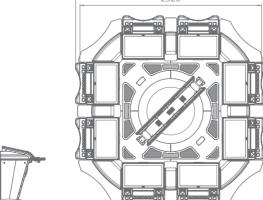

## G RSA

- Can be connected to all EGT play stations
- New dome design for better visibility
- HQ live stream camera
- Custom LED illumination (Red, Green, or Blue color options)
- Improved surround system with "in-game" sound effects
- 16 diamonds for an even more thrilling game experience
- Available with 27" Vertical Display Visualization (Dual Sided)
- Detailed roulette statistics through the EGT control system

Standalone Automatic Roulette center that can be easily connected to many game stations.

94