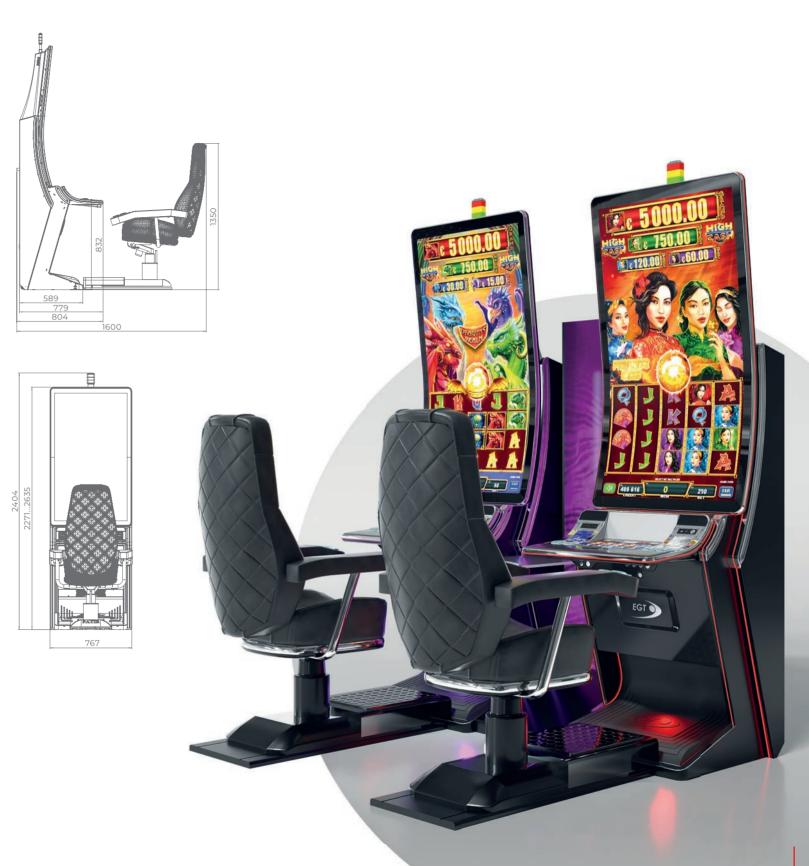

## G 50-50 C VIP

- Two 50" frameless HD displays with exceptional visual clarity
- Exquisite design and ergonomic features, ensuring maximum comfort
- Wide and convenient keyboard with dynamic touch display and electromechanical buttons
- Specially designed key systems for more ease of use by an operator
- High-quality stereo sound system
- Ambient, attractive LED illumination alongside the cabinet
- Built-in USB port for fast charging
- Powered by the **EXCITER W** and **EXCITER W** platforms

#### Comfortable multimedia chair that includes:

- High-quality stereo sound speakers
- Sound volume control
- The functions: Start, Auto Play, Select Game, Gamble, Take Win, Select Bet and Lines

Dynamic touch keyboard

### G 55 J1 VIP

- 55" J-curved frameless HD display with exceptional visual clarity
- Exquisite design and ergonomic features, ensuring maximum comfort
- Wide and convenient keyboard with dynamic touch display and electromechanical buttons
- Specially designed key systems for more ease of use by an operator
- High-quality stereo sound system
- Ambient, attractive LED illumination alongside the cabinet
- Built-in USB port for fast charging
- Powered by the **EXCITER** and **EXCITER** platforms

### G 55 C VIP

- 55" curved frameless HD display with exceptional visual clarity
- Integrated touchscreen
- Exquisite design and ergonomic features, ensuring maximum comfort
- Wide and convenient keyboard with dynamic touch display and electromechanical buttons
- Specially designed key systems for more ease of use by an operator
- High-quality stereo sound system
- Ambient, attractive LED illumination alongside the cabinet
- Built-in USB port for fast charging
- Powered by the **EXCITER W** and **EXCITER W** platforms