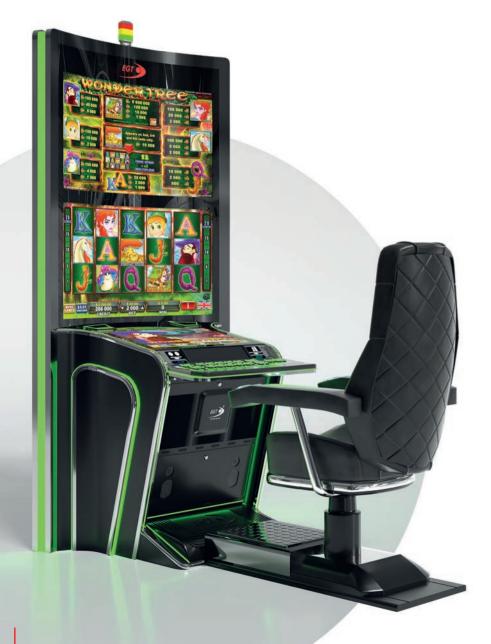

The General Series cabinets have become a benchmark for slot machines and bring the latest innovations to your doorstep. Each unit is created and designed to fulfill a different need, creating the possibility to customize the gaming experience of your players to the last detail. The models' various curved displays are only part of their advantages that will undoubtedly raise your players' satisfaction.