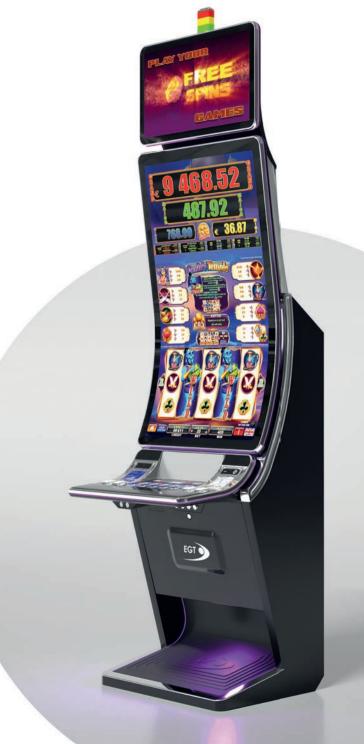

The General Series cabinets have become a benchmark for slot machines and bring the latest innovations to your doorstep. Each unit is created and designed to fulfill a different need, creating the possibility to customize the gaming experience of your players to the last detail. The models' various curved displays are only part of their advantages that will undoubtedly raise your players' satisfaction.