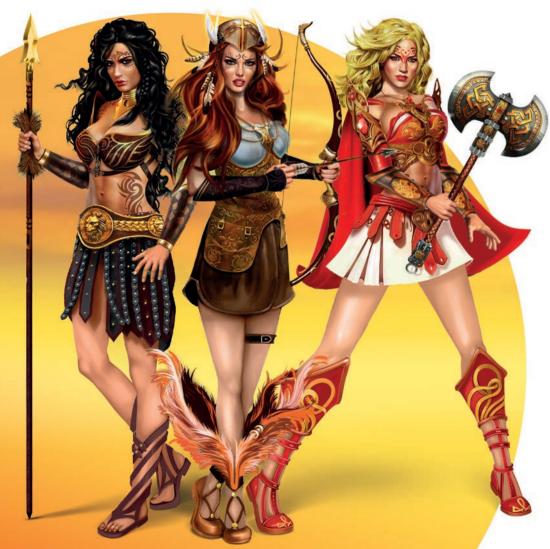

#### **AVAILABLE CABINETS**

| G 55 C VIP  | G 50 J1 UP | G 50 C ST |
|-------------|------------|-----------|
| G 55 J1 VIP | G 50 J2 ST | G 50 C UP |
| G 50 J1 ST  | G 50 J2 UP | G 50 V ST |

All the way from Themiscyra the Amazons ride on their brave wild horses and enter into battle to help you discover great treasures. Incredible wins are expected whenever the reels expand, the lines go up from 30 to 60 or 90 and the screen is dominated by one of these legendary women or their beautiful stallions in gallop.

You are also sure to find hidden treasures when the Double Headed Battle Axe scatter falls on reels 2, 3, and 4. Then you can win from 7 up to... 90 free spins and they are always played on 90 lines. The legendary Amazons, much like fortune itself, favor the brave – there are Grand and Major standalone mystery jackpot levels, which can be won with any bet at any time.