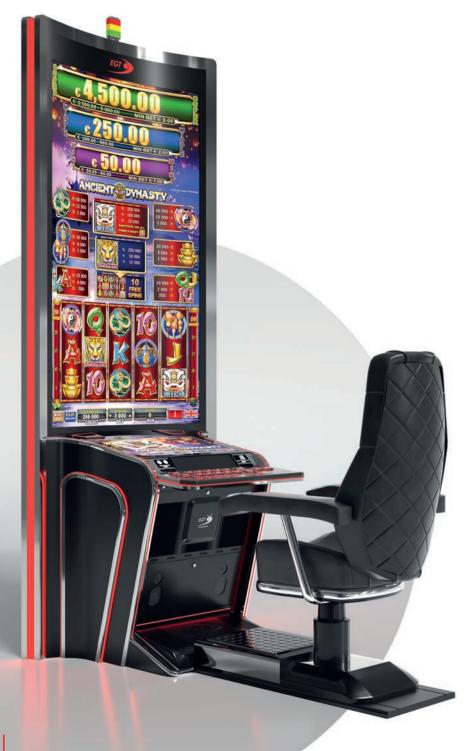

## SUPER PREMIER 75

- 75" portrait-oriented curved monitor
- 27" widescreen main monitor with touch screen
- Keyboard with dynamic OLED buttons (optional)
- Enhanced quality stereo sound system
- Ambient, attractive LED illumination alongside the cabinet
- Easily accessible and visible mechanical counters
- Ergonomic features, ensuring maximum comfort
- Convenient access through an electronic key system
- Powered by Excherge platform

### Comfortable multimedia chair that includes:

- High-quality stereo sound speakers
- Sound volume control
- The functions: Start, Auto Play, Select Game, Gamble, Select Bet and Lines

Curved Monitor

OLED Button Panel