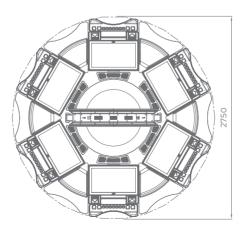

## GR6C

The brand new "G R6 C" series roulettes are the nextgeneration level of products. The exquisite, modern design with 27" HD monitors present a contemporary solution for the casino around the world.

Supporting all the HD multi games produced by EGT, this product can be easily turned from ± classic roulette game into a hybrid gaming machine with many slots, cards, and dice games.

- 6 x Middle connections with sleek design
- Integrated EGT Automatic Roulette Center unit
- New dome design for better player visibility
- Different keyboard options are available (6 or 13 electromechanical buttons are the options
- Dynamic "in-game" sound effects
- Full HD live-stream camera
- Play stations can be linked to additional EGT Automated Roulette
- Ticket printer device (Optional).

• 6 x 27" Full HD Touch Screen play stations and 12° monitor angle for the best player experience

- of the available keyboards) Dynamic LED illuminations
- 50" Dual Display visualization (Optional)
- Bill validator (Optional) & USB charger;