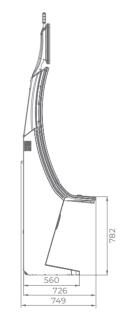

### G 55 J1 VIP

- 55" J-curved frameless HD display with exceptional visual clarity
- Exquisite design and ergonomic features, ensuring maximum comfort
- Wide and convenient keyboard with dynamic touch display and electromechanical buttons
- Specially designed key systems for more ease of use by an operator
- High-quality stereo sound system
- Ambient, attractive LED illumination alongside the cabinet
- Built-in USB port for fast charging
- Powered by the **EXCITER** and **EXCITER** platforms

#### Comfortable multimedia chair that includes:

- High-quality stereo sound speakers
- Sound volume control
- The functions: Start, Auto Play, Select Game, Gamble, Take Win, Select Bet and Lines

#### Dynamic touch keyboard