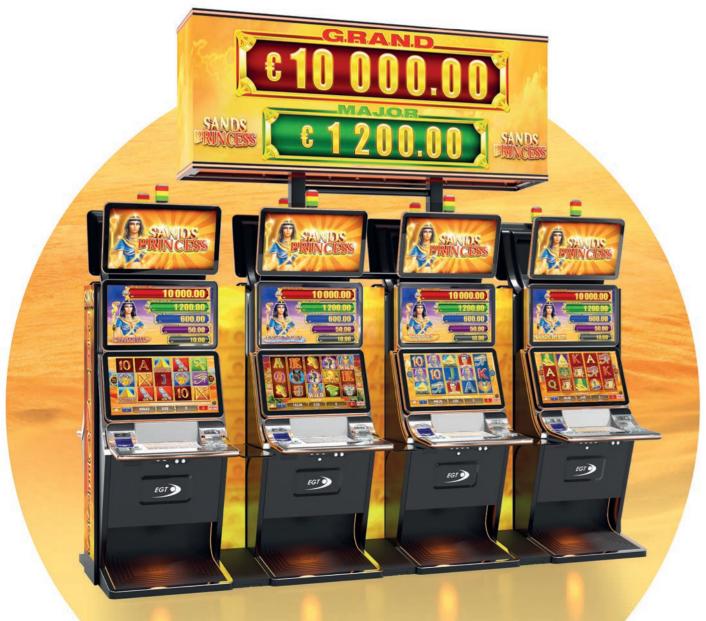

#### **AVAILABLE CABINETS**

| G 55 C VIP  | G 50 J1 UP | G 50 C ST |
|-------------|------------|-----------|
| G 55 J1 VIP | G 50 J2 ST | G 50 C UP |
| G 50 J1 ST  | G 50 J2 UP | G 50 V ST |

Sands Princess welcomes you to the kingdom of Egypt. Embark on a quest to find the numerous treasures hidden in her domain, meet pharaohs and queens. EGT's new 5-level progressive jackpot offers the chance to win big, while enjoying this classic theme.

As you tread the sands of the Pharaoh's Desert or take on different adventures with the Egyptian Tale and Sands Spirit games – all of 5 reels and 25/50 lines, always expect surprises. Should you come across at least 5 scarab symbols, a Sands Princess feature is triggered and you may win the non-progressive Mini and Minor or the Maxi progressive level are all stand-alone. The most ambitious explorers of the Sands Princess' kingdom may even reach the two linked progressive levels (Grand and Major) that will turn every sand grain into silver and gold.

Housed in a variety of cabinets, the Sands Princess features a user-selectable multidenomination. Players may win a few or even all of the jackpot levels with any bet they make and will also be pleasantly surprised by the Free Spins bonus, accompanying their journey in Egypt.