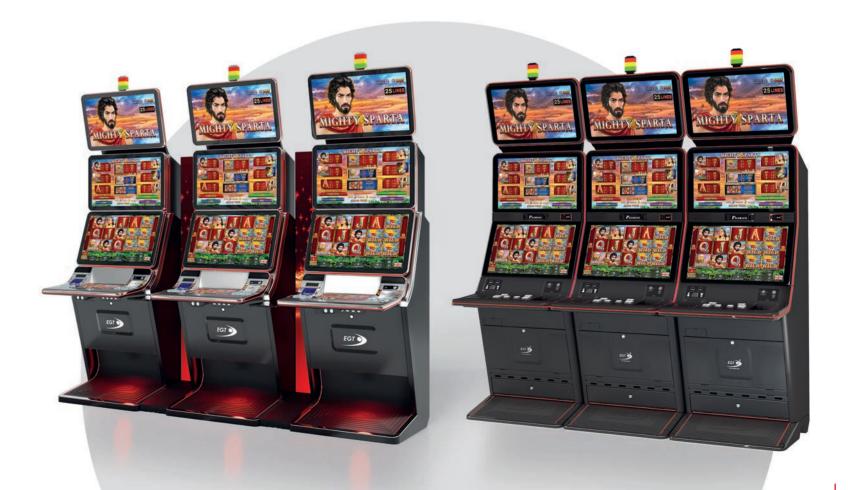

The General Series cabinets have become a benchmark for slot machines and bring the latest innovations to your doorstep. Each unit is created and designed to fulfill a different need, creating the possibility to customize the gaming experience of your players to the last detail. The models' various curved displays are only part of their advantages that will undoubtedly raise your players' satisfaction.