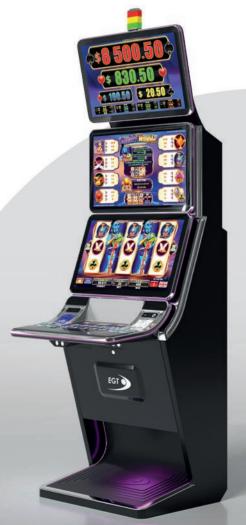

## G 50-50 C VIP

- Two 50" frameless HD displays with exceptional visual clarity
- Exquisite design and ergonomic features, ensuring maximum comfort
- Wide and convenient keyboard with dynamic touch display and electromechanical buttons
- Specially designed key systems for more ease of use by an operator
- High-quality stereo sound system
- Ambient, attractive LED illumination alongside the cabinet
- Built-in USB port for fast charging
- Powered by the **EXCITER W** and **EXCITER W** platforms

#### Comfortable multimedia chair that includes:

- High-quality stereo sound speakers
- Sound volume control
- The functions: Start, Auto Play, Select Game, Gamble, Take Win, Select Bet and Lines

Dynamic touch keyboard