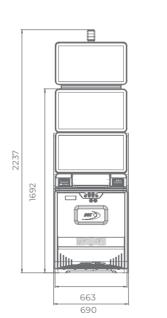

e cabinet
- Built-in USB port for fast charging
- Powered by the **exciter III** and **exciter IV** platforms





Multimedia topper (optional)



Dynamic touch keyboard

### Two high-resolution 27" widescreen monitors

- Touch screen equipped on the main display
- Overhead multimedia topper with a 27" monitor (optional)
- Frameless HD display with exceptional visual clarity
- Exquisite design and ergonomic features, ensuring maximum comfort
- Wide and convenient keyboard with dynamic touch display and electromechanical buttons
- Specially designed key systems for more ease of use by an operator
- High-quality stereo sound system
- Ambient, attractive LED illumination alongside the cabinet
- Built-in USB port for fast charging
- Powered by the **exciter III** and **exciter IV** platforms











G 27-27 ST



Cabinets



## SUPER PREMIER 75



- 75" portrait-oriented curved monitor
- 27" widescreen main monitor with touch screen
- Keyboard with dynamic OLED buttons (optional)
- Enhanced quality stereo sound system
- Ambient, attractive LED illumination alongside the cabinet
- Easily accessible and visible mechanical counters
- Ergonomic features, ensuring maximum comfort
- Convenient access through an electronic key system
- Powered by Excherge platform

### Comfortable multimedia chair that includes:

- High-quality stereo sound speakers
- Sound volume control
- The functions: Start, Auto Play, Select Game, Gamble, Select Bet and Lines



Curved Monitor



OLED Button Panel







## SUPER PREMIER



- Two 42" landscape curved monitors
- 27" widescreen main monitor with