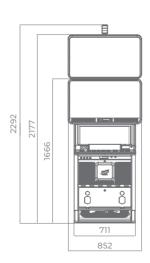

## G 50-50 C VIP

- Two 50" frameless HD displays with exceptional visual clarity
- Exquisite design and ergonomic features, ensuring maximum comfort
- Wide and convenient keyboard with dynamic touch display and electromechanical buttons
- Specially designed key systems for more ease of use by an operator
- High-quality stereo sound system
- Ambient, attractive LED illumination alongside the cabinet
- Built-in USB port for fast charging
- Powered by the **EXCITER W** and **EXCITER W** platforms

### G 55 J1 VIP

- 55" J-curved frameless HD display with exceptional visual clarity
- Exquisite design and ergonomic features, ensuring maximum comfort
- Wide and convenient keyboard with dynamic touch display and electromechanical buttons
- Specially designed key systems for more ease of use by an operator
- High-quality stereo sound system
- Ambient, attractive LED illumination alongside the cabinet
- Built-in USB port for fast charging
- Powered by the **EXCITER** and **EXCITER** platforms

### G 55 C VIP

- 55" curved frameless HD display with exceptional visual clarity
- Integrated touchscreen
- Exquisite design and ergonomic features, ensuring maximum comfort
- Wide and convenient keyboard with dynamic touch display and electromechanical buttons
- Specially designed key systems for more ease of use by an operator
- High-quality stereo sound system
- Ambient, attractive LED illumination alongside the cabinet
- Built-in USB port for fast charging
- Powered by the **EXCITER W** and **EXCITER W** platforms