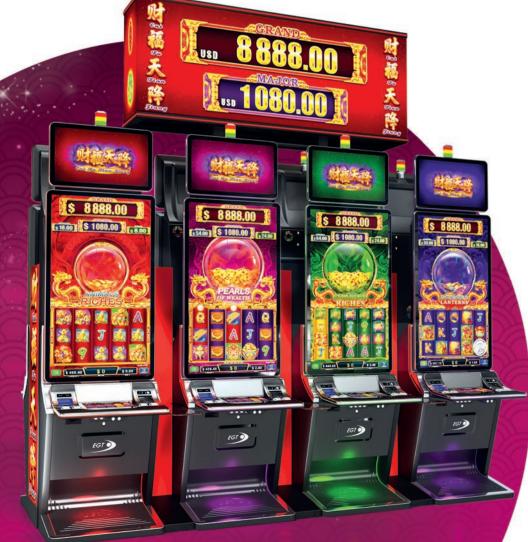

PANEL RAINBOW - 42" | SINGLE- OR DUAL-SIDED WxHxD 1657x927x303 mm

**AVAILABLE CABINETS** 

All cabinets of the series:

The magic of the Far East inspires many seekers of vast wealth to continue their journeys and so does it here with Cai Fu Tian Jiang: an all-new Asian themed jackpot with 4 levels and exciting new features. The Mini and Minor levels are stand-alone and non-progressive, while the Grand and Major levels are progressive and linked. Players can win free games galore and even enter into a money picking stage, aiming to collect as much riches as possible.

The games available are not only a display of visual splendor, but a conduit to many hours of sensational gameplay with many bounties and joyous twists. Delving into the mystery of Asia is a plentiful experience now more than ever.