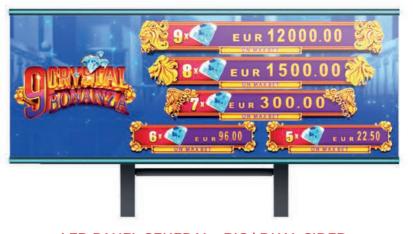

|   | Premium Progressive<br>Controller (PPC) | 9 Crystal Bonanza               |
|---|-----------------------------------------|---------------------------------|
|   | Jackpot                                 | Multi-level progressive jackpot |
|   | Gaming Platform                         | EXCITER IV                      |
| _ | SAS Protocol                            | SAS 6.02                        |

Diamonds are forever, and with 9 Crystal Bonanza you'll get a chance to enjoy them whenever you want. This multi-level progressive jackpot on our newest gaming platform – Exciter 4, offers a wide variety of playing options. Of course, the centerpiece is the diamond that shines brightly from our General cabinets. If more than 3 of them are scattered on the screen, you will win a substantial reward, and if you're lucky to have more than 5 Diamonds when a max bet has been placed then the jackpot is yours.

Each of the four levels may be hit with any bet, but the higher wager increases your chance of reaching the most glorious of all - the Grand.

LED PANEL GENERAL - BIG | DUAL-SIDED WxHxD 2135x844x405 mm

LED PANEL GENERAL - SMALL | DUAL-SIDED WxHxD 1366x844x405 mm