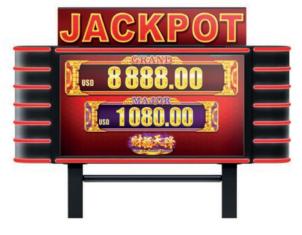

Gods & Kings has 4 exciting levels, of which the Grand and Major are progressive and common for all games and bets, while the Minor and Mini levels are fixed and change their values. There are also a variety of bonus games that will immerse you into a magical world where you'll get a chance to get in touch with the mysterious divine characters.