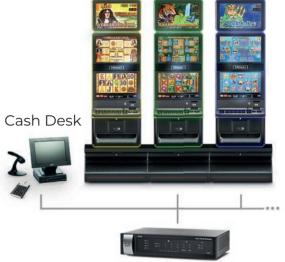

In the catalogue, you will learn more about the new additions to the VLT and Spider systems that make them an even more intricate part of our vast portfolio. The Spider CMS offers full control of all casino operations with the push of a button, making it an invaluable asset for casino management.