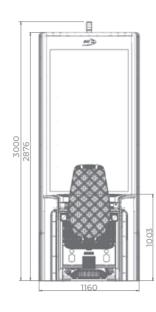

## SUPER PREMIER 75

- 75" portrait-oriented curved monitor
- 27" widescreen main monitor with touch screen
- Keyboard with dynamic OLED buttons (optional)
- Enhanced quality stereo sound system
- Ambient, attractive LED illumination alongside the cabinet
- Easily accessible and visible mechanical counters
- Ergonomic features, ensuring maximum comfort
- Convenient access through an electronic key system
- Powered by Excherge platform