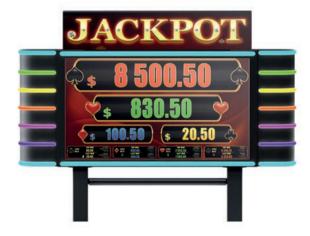

PANEL RAINBOW - 42" | SINGLE- OR DUAL-SIDED WxHxD 1657x927x303 mm

Jackpot Feature screen