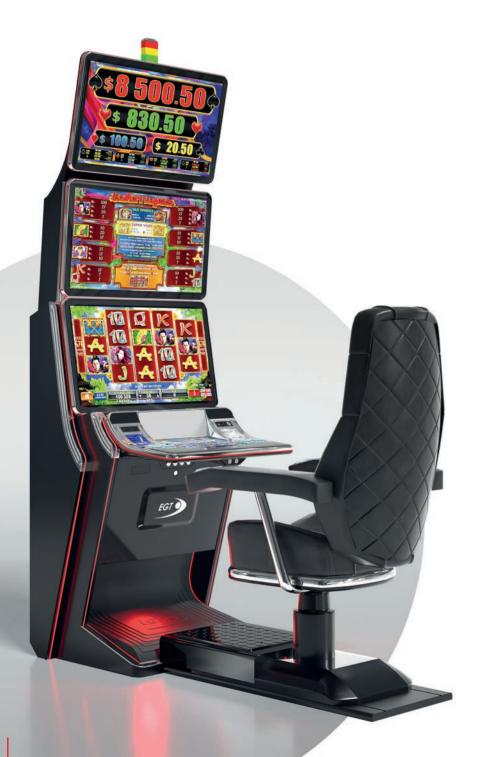

Dynamic touch keyboard





### G 55 C VIP



- 55" curved frameless HD display with exceptional visual clarity
- Integrated touchscreen
- Exquisite design and ergonomic features, ensuring maximum comfort
- Wide and convenient keyboard with dynamic touch display and electromechanical buttons
- Specially designed key systems for more ease of use by an operator
- High-quality stereo sound system
- Ambient, attractive LED illumination alongside the cabinet
- Built-in USB port for fast charging
- Powered by the **EXCITER W** and **EXCITER W** platforms

#### Comfortable multimedia chair that includes:

- High-quality stereo sound speakers
- Sound volume control
- The functions: Start, Auto Play, Select Game, Gamble, Take Win, Select Bet and Lines

Dynamic touch keyboard





### G 32-32 VIP



- Two high-resolution 32" widescreen monitors
- Touch screen equipped on the main display
- Overhead multimedia topper with a 32" monitor (optional)
- Frameless HD display with exceptional visual clarity
- Exquisite design and ergonomic features, ensuring maximum comfort
- Wide and convenient keyboard with dynamic touch display and electromechanical buttons
- Specially designed key systems for more ease of use by an operator
- High-quality stereo sound system
- Ambient, attractive LED illumination alongside the cabinet
- Built-in USB port for fast charging
- Powered by the **Excite III** and **Excite III** platforms

### Comfortable multimedia chair that includes:

- High-quality stereo sound speakers
- Sound volume control
- The functions: Start, Auto Play, Select Game, Gamble, Take Win