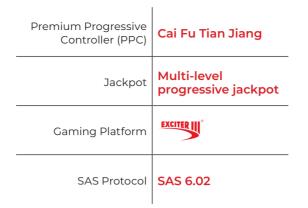

#### **AVAILABLE CABINETS**

| G 55 C VIP  | G 50 J1 UP | G 50 C ST |
|-------------|------------|-----------|
| G 55 J1 VIP | G 50 J2 ST | G 50 C UP |
| G 50 J1 ST  | G 50 J2 UP | G 50 V ST |

| Premium Progressive<br>Controller (PPC) | Bell Link                       |
|-----------------------------------------|---------------------------------|
| Jackpot                                 | Multi-level progressive jackpot |
| Gaming Platform                         | EXCITER IV                      |
| SAS Protocol                            | SAS 6.02                        |