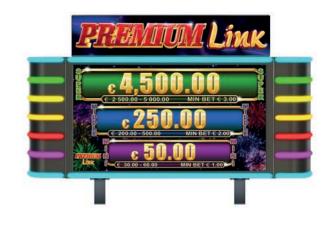

Premium Link is a jackpot system where EGT games from General, Power, Collection, Premier and older series like Vega Vision+ and Vega Vision can be linked together in order to participate in common mystery and symboldriven progressive jackpots.

The Premium Link is based on Premium Progressive Controller (PPC) and Media Control Center (MCC) for visualization, and supports a mystery jackpot with up to 3 levels (Mini, Middle and Super), all of which are common for all games and denominations and fully customizable, including a setting for minimum bet requirement. The mystery jackpot values are accumulated on the grounds of stakes made on all machines participating in the jackpots and can be won randomly by each of them.

# PRHIDILLINK

Premium Link supports symbol-driven jackpots, each with a maximum of 4 denominations and with its own independent settings. The accumulation is done on the grounds of stakes made during the games.

Whenever a jackpot is won, alluring animations cheerfully present to the player the amount of his take.

Gaming machines of other manufacturers also can be linked in order to participate in common mystery jackpots. For this purpose, each gaming machine has a special controller – Jackpot Interface Module (JIM). The collected jackpots are transferred to the gaming machines as Legacy bonuses via SAS Protocol.