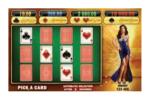

Each of the Lady's Cards four jackpot levels can be won through the special Lady's Cards bonus game which can be triggered randomly at the end of each of the base games. When the Lady's Cards bonus is triggered, 12 cards appear on the screen, the player chooses which ones to reveal, and when he collects 3 cards with the same suit, he wins the corresponding jackpot level – Clubs, Diamonds, Hearts or Spades. The player may win any of the four jackpot levels without having to play the maximum bet. However, the higher the bet, the greater the chance to trigger the bonus and win the highest level.

The player picks cards in order to collect 3 of the same suit and to win the corresponding jackpot level.