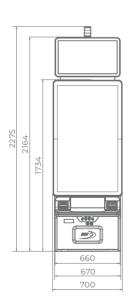

### G 55 J1 VIP

- 55" J-curved frameless HD display with exceptional visual clarity
- Exquisite design and ergonomic features, ensuring maximum comfort
- Wide and convenient keyboard with dynamic touch display and electromechanical buttons
- Specially designed key systems for more ease of use by an operator
- High-quality stereo sound system
- Ambient, attractive LED illumination alongside the cabinet
- Built-in USB port for fast charging
- Powered by the **EXCITER** and **EXCITER** platforms