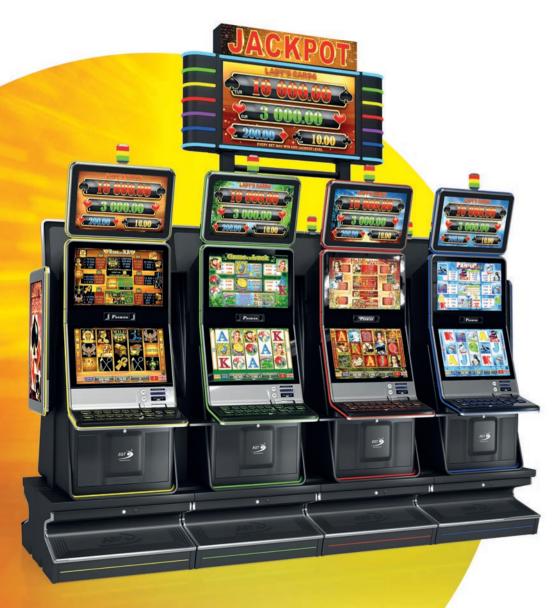

The General Series cabinets have become a benchmark for slot machines and bring the latest innovations to your doorstep. Each unit is created and designed to fulfill a different need, creating the possibility to customize the gaming experience of your players to the last detail. The models' various curved displays are only part of their advantages that will undoubtedly raise your players' satisfaction.

# LADY'S CARDS

| Lady's Cards                   | Premium Progressive<br>Controller (PPC) |
|--------------------------------|-----------------------------------------|
| Multi-Level<br>Mystery Jackpot | Jackpot                                 |
| EXCITER III EXCITER IV         | Gaming Platform                         |
| SAS 6.02                       | SAS Protocol                            |

Each of the Lady's Cards four jackpot levels can be won through the special Lady's Cards bonus game which can be triggered randomly at the end of each of the base games. When the Lady's Cards bonus is triggered, 12 cards appear on the screen, the player chooses which ones to reveal, and when he collects 3 cards with the same suit, he wins the corresponding jackpot level – Clubs, Diamonds, Hearts or Spades. The player may win any of the four jackpot levels without having to play the maximum bet. However, the higher the bet, the greater the chance to trigger the bonus and win the highest level.