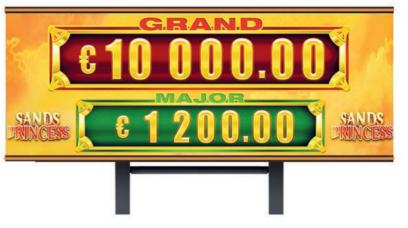

#### **AVAILABLE CABINETS**

| G 55 C VIP  | G 50 J1 UP | G 50 C ST |
|-------------|------------|-----------|
| G 55 J1 VIP | G 50 J2 ST | G 50 C UP |
| G 50 J1 ST  | G 50 J2 UP | G 50 V ST |

Sands Princess welcomes you to the kingdom of Egypt. Embark on a quest to find the numerous treasures hidden in her domain, meet pharaohs and queens. EGT's new 5-level progressive jackpot offers the chance to win big, while enjoying this classic theme.

As you tread the sands of the Pharaoh's Desert or take on different adventures with the Egyptian Tale and Sands Spirit games – all of 5 reels and 25/50 lines, always expect surprises. Should you come across at least 5 scarab symbols, a Sands Princess feature is triggered and you may win the non-progressive Mini and Minor or the Maxi progressive level are all stand-alone. The most ambitious explorers of the Sands Princess' kingdom may even reach the two linked progressive levels (Grand and Major) that will turn every sand grain into silver and gold.

Housed in a variety of cabinets, the Sands Princess features a user-selectable multidenomination. Players may win a few or even all of the jackpot levels with any bet they make and will also be pleasantly surprised by the Free Spins bonus, accompanying their journey in Egypt.