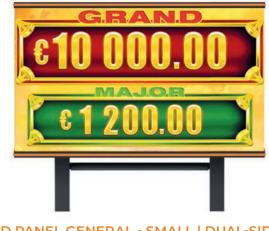

LED PANEL GENERAL - BIG | DUAL-SIDED

WxHxD 2135x844x405 mm

LED PANEL GENERAL - SMALL | DUAL-SIDED WxHxD 1366x844x405 mm

PANEL RAINBOW - 42" | SINGLE- OR DUAL-SIDED

WxHxD 1657x927x303 mm