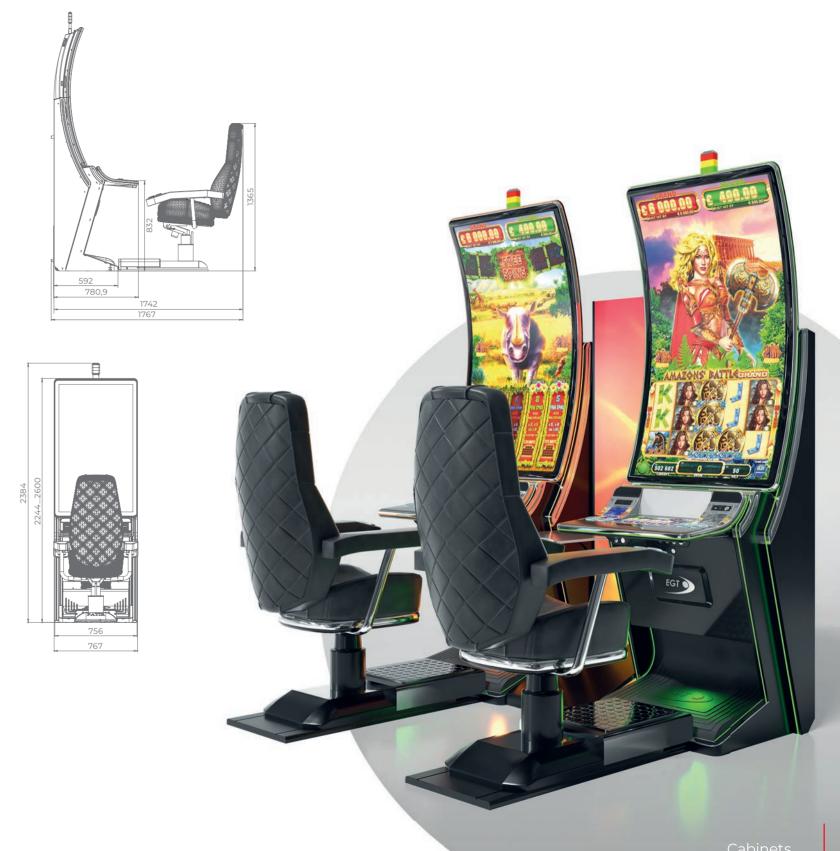

#### **AVAILABLE CABINETS**

| G 55 C VIP  | G 50 J1 UP | G 50 C ST |
|-------------|------------|-----------|
| G 55 J1 VIP | G 50 J2 ST | G 50 C UP |
| G 50 J1 ST  | G 50 J2 UP | G 50 V ST |

All the way from Themiscyra the Amazons ride on their brave wild horses and enter into battle to help you discover great treasures. Incredible wins are expected whenever the reels expand, the lines go up from 30 to 60 or 90 and the screen is dominated by one of these legendary women or their beautiful stallions in gallop.

You are also sure to find hidden treasures when the Double Headed Battle Axe scatter falls on reels 2, 3, and 4. Then you can win from 7 up to... 90 free spins and they are always played on 90 lines. The legendary Amazons, much like fortune itself, favor the brave – there are Grand and Major standalone mystery jackpot levels, which can be won with any bet at any time.

Discover the African savanna, your next gaming destination. Surrounded by lush wildlife, there lie many treasures to claim, you need only follow your lucky charm and friend on your way to the riches – the rhino with its golden horn. This single-game adventure is of minimum 243 Reel Ways Pay but as you wander deeper into the savanna it may reach the astounding 4608 Reel Ways Pay.

One thing is certain – your journey will be an exciting one. The special zone above the screen can turn into a roller coaster of surprises, awarding different win multipliers and free spins and respins. When the bonus "Reels Up" drops during a free game or you gain respins, the landscape will expand and uncover additional positions on the 2<sup>nd</sup>, 3<sup>rd</sup> and 4<sup>th</sup> reels. The Grand and Major standalone mystery jackpot levels also await you on your quest to triumph over the savanna.