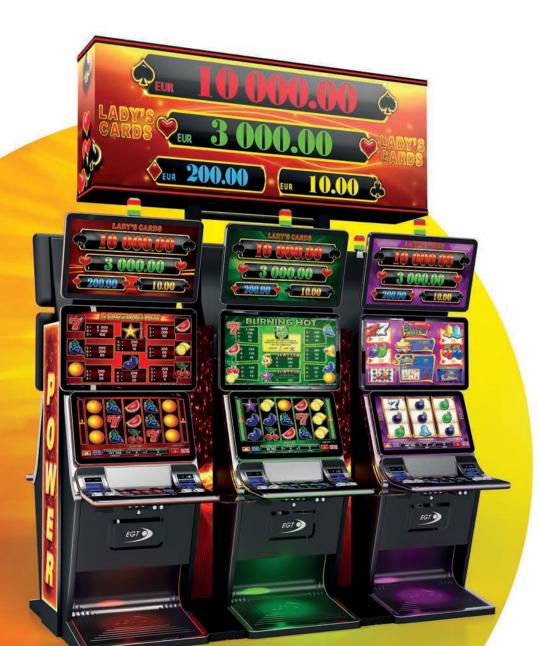

# LADY'S CARDS

| Lady's Cards                   | Premium Progressive<br>Controller (PPC) |
|--------------------------------|-----------------------------------------|
| Multi-Level<br>Mystery Jackpot | Jackpot                                 |
| EXCITER III EXCITER IV         | Gaming Platform                         |
| SAS 6.02                       | SAS Protocol                            |

Each of the Lady's Cards four jackpot levels can be won through the special Lady's Cards bonus game which can be triggered randomly at the end of each of the base games. When the Lady's Cards bonus is triggered, 12 cards appear on the screen, the player chooses which ones to reveal, and when he collects 3 cards with the same suit, he wins the corresponding jackpot level – Clubs, Diamonds, Hearts or Spades. The player may win any of the four jackpot levels without having to play the maximum bet. However, the higher the bet, the greater the chance to trigger the bonus and win the highest level.

LED PANEL GENERAL - BIG | DUAL-SIDED

WxHxD 2135x844x405 mm

LED PANEL GENERAL - SMALL | DUAL-SIDED WxHxD 1366x844x405 mm

PANEL RAINBOW - 42" | SINGLE- OR DUAL-SIDED WxHxD 1657x927x303 mm

The Lady's Cards themed progressive meters complement the games with the branded jackpot concept.

The player picks cards in order to collect 3 of the same suit and to win the corresponding jackpot level.