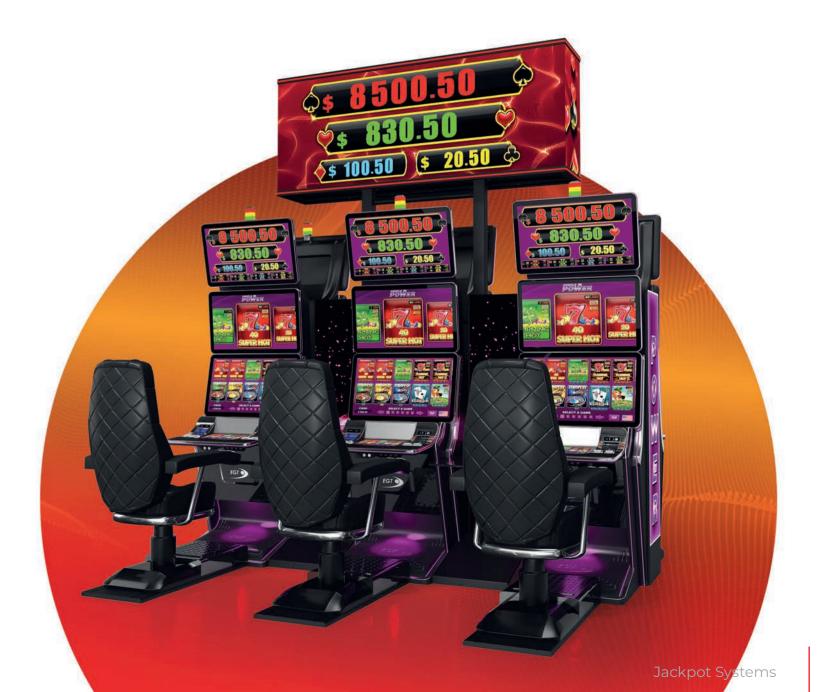

Nowadays the company's product range includes a vast variety of video slot cabinets and games, jackpot systems, multiplayer solutions, VLT, server-based and casino management systems and diverse gaming equipment accessories.

The General Series cabinets have become a benchmark for slot machines and bring the latest innovations to your doorstep. Each unit is created and designed to fulfill a different need, creating the possibility to customize the gaming experience of your players to the last detail. The models' various curved displays are only part of their advantages that will undoubtedly raise your players' satisfaction.