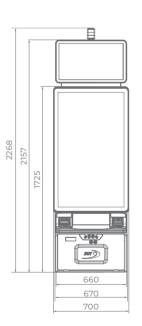

## G 50-50 C VIP

- Two 50" frameless HD displays with exceptional visual clarity
- Exquisite design and ergonomic features, ensuring maximum comfort
- Wide and convenient keyboard with dynamic touch display and electromechanical buttons
- Specially designed key systems for more ease of use by an operator
- High-quality stereo sound system
- Ambient, attractive LED illumination alongside the cabinet
- Built-in USB port for fast charging
- Powered by the **EXCITER W** and **EXCITER W** platforms

### G 55 C VIP

- 55" curved frameless HD display with exceptional visual clarity
- Integrated touchscreen
- Exquisite design and ergonomic features, ensuring maximum comfort
- Wide and convenient keyboard with dynamic touch display and electromechanical buttons
- Specially designed key systems for more ease of use by an operator
- High-quality stereo sound system
- Ambient, attractive LED illumination alongside the cabinet
- Built-in USB port for fast charging
- Powered by the **EXCITER W** and **EXCITER W** platforms

## G 50 V ST

- A 50" portrait-oriented straight display with integrated touch screen for greater interactivity
- Overhead multimedia topper with a 27" monitor (optional)
- Frameless HD display with exceptional visual clarity
- Exquisite design and ergonomic features, ensuring maximum comfort
- Wide and convenient keyboard with dynamic touch display and electromechanical buttons
- Specially designed key systems for more ease of use by an operator
- High-quality stereo sound system
- Ambient, attractive LED illumination alongside the cabinet
- Built-in USB port for fast charging
- Powered by the **EXCITE P** and **EXCITE P** platforms