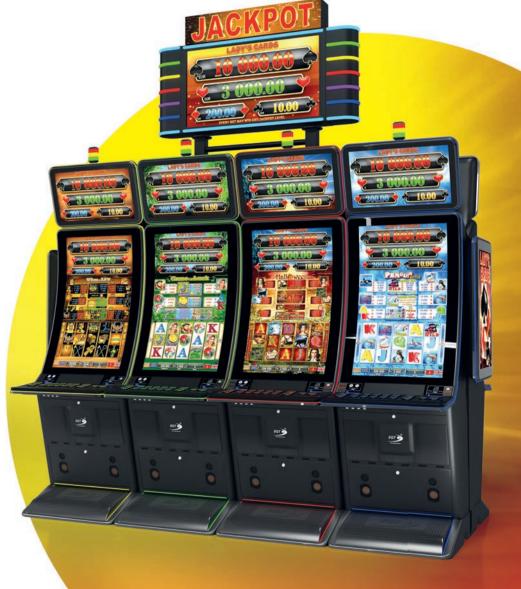

The General Series cabinets have become a benchmark for slot machines and bring the latest innovations to your doorstep. Each unit is created and designed to fulfill a different need, creating the possibility to customize the gaming experience of your players to the last detail. The models' various curved displays are only part of their advantages that will undoubtedly raise your players' satisfaction.

# LADY'S CARDS

| Lady's Cards                   | Premium Progressive<br>Controller (PPC) |
|--------------------------------|-----------------------------------------|
| Multi-Level<br>Mystery Jackpot | Jackpot                                 |
| EXCITER III EXCITER IV         | Gaming Platform                         |
| SAS 6.02                       | SAS Protocol                            |

Each of the Lady's Cards four jackpot levels can be won through the special Lady's Cards bonus game which can be triggered randomly at the end of each of the base games. When the Lady's Cards bonus is triggered, 12 cards appear on the screen, the player chooses which ones to reveal, and when he collects 3 cards with the same suit, he wins the corresponding jackpot level – Clubs, Diamonds, Hearts or Spades. The player may win any of the four jackpot levels without having to play the maximum bet. However, the higher the bet, the greater the chance to trigger the bonus and win the highest level.