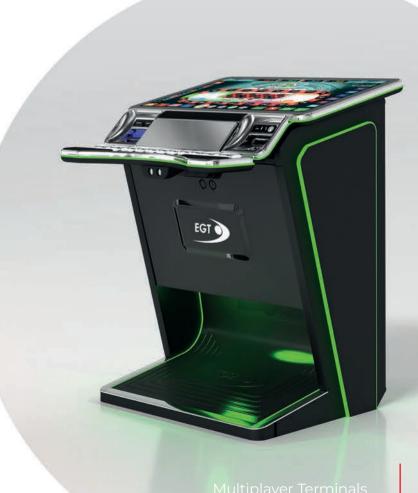

## GR6C

The brand new "G R6 C" series roulettes are the nextgeneration level of products. The exquisite, modern design with 27" HD monitors present a contemporary solution for the casino around the world.

Supporting all the HD multi games produced by EGT, this product can be easily turned from ± classic roulette game into a hybrid gaming machine with many slots, cards, and dice games.

- 6 x Middle connections with sleek design
- Integrated EGT Automatic Roulette Center unit
- New dome design for better player visibility
- Different keyboard options are available (6 or 13 electromechanical buttons are the options
- Dynamic "in-game" sound effects
- Full HD live-stream camera
- Play stations can be linked to additional EGT Automated Roulette
- Ticket printer device (Optional).

• 6 x 27" Full HD Touch Screen play stations and 12° monitor angle for the best player experience

- of the available keyboards) Dynamic LED illuminations
- 50" Dual Display visualization (Optional)
- Bill validator (Optional) & USB charger;