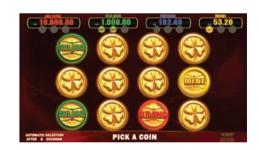

The Clubs, Diamonds, Hearts and Spades are the main characters of this four-level mystery progressive jackpot and their realm is the bonus game that triggers randomly and presents you with a pick field of 12 unrevealed cards. When they turn their face to you and after you collect three of the same suit, you will become the owner of the accumulated amount of the matching jackpot level.

Each of the Lady's Cards four jackpot levels can be won through the special Lady's Cards bonus game which can be triggered randomly at the end of each of the base games. When the Lady's Cards bonus is triggered, 12 cards appear on the screen, the player chooses which ones to reveal, and when he collects 3 cards with the same suit, he wins the corresponding jackpot level – Clubs, Diamonds, Hearts or Spades. The player may win any of the four jackpot levels without having to play the maximum bet. However, the higher the bet, the greater the chance to trigger the bonus and win the highest level.

The player picks cards in order to collect 3 of the same suit and to win the corresponding jackpot level.