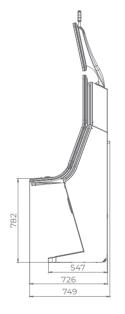

ilt-in USB port for fast charging
- Powered by the **EXCITER III** and **EXCITER IV** platforms







Multimedia topper (optional)



Dynamic touch keyboard

#### A high-resolution 27" main monitor with integrated touch screen and a 32" upper widescreen display

- Overhead multimedia topper with a 32" monitor (optional)
- Frameless HD display with exceptional visual clarity
- Exquisite design and ergonomic features, ensuring maximum comfort
- Wide and convenient keyboard with dynamic touch display and electromechanical buttons
- Specially designed key systems for more ease of use by an operator
- High-quality stereo sound system
- Ambient, attractive LED illumination alongside the cabinet
- Built-in USB port for fast charging
- Powered by the **exciteRIII** and **exciteRIV** platforms







Multimedia topper (optional)



Dynamic touch keyboard

### G 27-32 ST



### G 27-27 UP

- Two high-resolution 27" widescreen monitors
- Touch screen equipped on the main display
- Overhead multimedia topper with a 27" monitor (optional)
- Frameless HD display with exceptional visual clarity
- Exquisite design and ergonomic features, ensuring maximum comfort
- Wide and convenient keyboard with dynamic touch display and electromechanical buttons
- Specially designed key systems for more ease of use by an operator
- High-quality stereo sound system
- Ambient, attractive LED illumination alongside the cabinet
- Built-in USB port for fast charging
- Powered by the **exciter III** and **exciter IV** platforms





Multimedia topper (optional)



Dynamic touch keyboard

### Two high-resolut