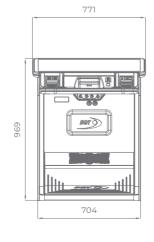

play with integrated touch screen for greater interactivity
- Exquisite design with a frameless display that reproduces pictures with exceptional clarity
- Modular construction, allowing many possible configurations
- Easy integration into roulettes, roulette groups, etc.
- Ergonomic features, ensuring maximum comfort for the players
- Different keyboard options are available (6 or 13 electromechanical buttons are the options of the available keyboards)
- Specially designed for more ease of use:
  Higher security door open key system
  Well-positioned mechanical counters for easy access and good visibility
- Most convenient access via electronic key system
- High-quality stereo sound system
- Ambient, attractive LED illumination alongside the cabinet
- Built-in USB port for fast charging





#### Peripheral devices:

- Bill validator (optional)
- Ticket printer(optional)



## GR6C

The brand new "G R6 C" series roulettes are the nextgeneration level of products. The exquisite, modern design with 27" HD monitors present a contemporary solution for the casino around the world.

Supporting all the HD multi games produced by EGT, this product can be easily turned from ± classic roulette game into a hybrid gaming machine with many slots, cards, and dice games.

- 6 x Middle connections with sleek design
- Integrated EGT Automatic Roulette Center unit
- New dome design for better player visibility
- Different keyboard options are available (6 or 13 electromechanical buttons are the options
- Dynamic "in-game" sound effects
- Full HD live-stream camera
- Play stations can be lin