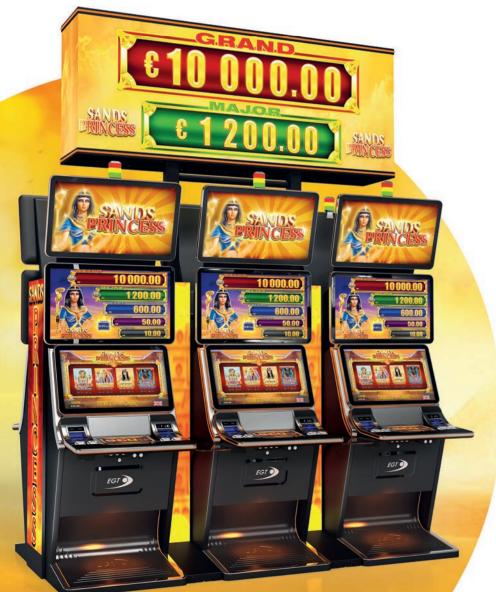

#### **AVAILABLE CABINETS**

| G 55 C VIP  | G 50 J1 UP | G 50 C ST |
|-------------|------------|-----------|
| G 55 J1 VIP | G 50 J2 ST | G 50 C UP |
| G 50 J1 ST  | G 50 J2 UP | G 50 V ST |

Sands Princess welcomes you to the kingdom of Egypt. Embark on a quest to find the numerous treasures hidden in her domain, meet pharaohs and queens. EGT's new 5-level progressive jackpot offers the chance to win big, while enjoying this classic theme.

As you tread the sands of the Pharaoh's Desert or take on different adventures with the Egyptian Tale and Sands Spirit games – all of 5 reels and 25/50 lines, always expect surprises. Should you come across at least 5 scarab symbols, a Sands Princess feature is triggered and you may win the non-progressive Mini and Minor or the Maxi progressive level are all stand-alone. The most ambitious explorers of the Sands Princess' kingdom may even reach the two linked progressive levels (Grand and Major) that will turn every sand grain into silver and gold.

Housed in a variety of cabinets, the Sands Princess features a user-selectable multidenomination. Players may win a few or even all of the jackpot levels with any bet they make and will also be pleasantly surprised by the Free Spins bonus, accompanying their journey in Egypt.