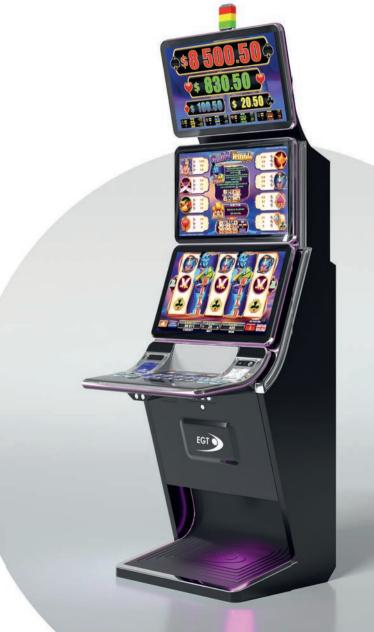

## G 50-50 C VIP

- Two 50" frameless HD displays with exceptional visual clarity
- Exquisite design and ergonomic features, ensuring maximum comfort
- Wide and convenient keyboard with dynamic touch display and electromechanical buttons
- Specially designed key systems for more ease of use by an operator
- High-quality stereo sound system
- Ambient, attractive LED illumination alongside the cabinet
- Built-in USB port for fast charging
- Powered by the **EXCITER W** and **EXCITER W** platforms

#### Comfortable multimedia chair that includes:

- High-quality stereo sound speakers
- Sound volume control
- The functions: Start, Auto Play, Select Game, Gamble, Take Win, Select Bet and Lines

Dynamic touch keyboard