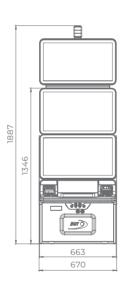

or fast charging
- Powered by the **exciteRIII** and **exciteRIV** platforms







Multimedia topper (optional)



Dynamic touch keyboard

### G 27-32 ST



### G 27-27 UP

- Two high-resolution 27" widescreen monitors
- Touch screen equipped on the main display
- Overhead multimedia topper with a 27" monitor (optional)
- Frameless HD display with exceptional visual clarity
- Exquisite design and ergonomic features, ensuring maximum comfort
- Wide and convenient keyboard with dynamic touch display and electromechanical buttons
- Specially designed key systems for more ease of use by an operator
- High-quality stereo sound system
- Ambient, attractive LED illumination alongside the cabinet
- Built-in USB port for fast charging
- Powered by the **exciter III** and **exciter IV** platforms





Multimedia topper (optional)



Dynamic touch keyboard

### Two high-resolution 27" widescreen monitors

- Touch screen equipped on the main display
- Overhead multimedia topper with a 27" monitor (optional)
- Frameless HD display with exceptional visual clarity
- Exquisite design and ergonomic features, ensuring maximum comfort
- Wide and convenient keyboard with dynamic touch display and electromechanical buttons
- Specially designed key systems for more ease of use by an operator
- High-quality stereo sound system
- Ambient, attractive LED illumination alongside the cabinet
- Built-in USB port for fast charging
- Powered by the **exciter III** and **exciter IV** platforms











G 27-27 ST



Cabinets



## SUPER PREMIER 75



- 75" portrait-oriented curved monitor
- 27" widescr