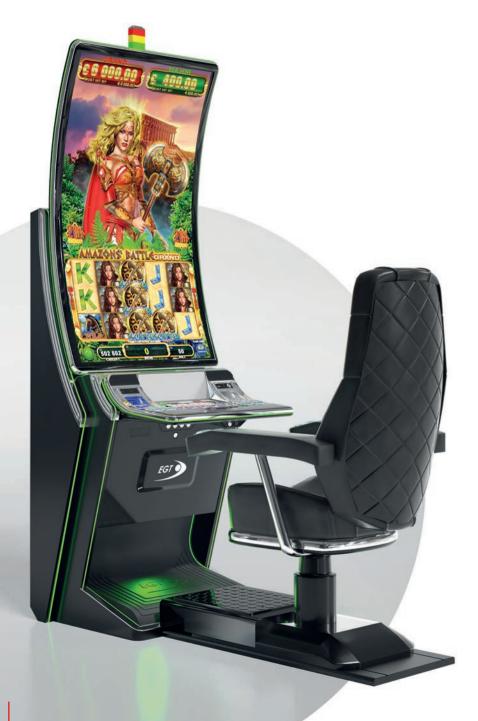

#### **AVAILABLE CABINETS**

| G 55 C VIP  | G 50 J1 UP | G 50 C ST |
|-------------|------------|-----------|
| G 55 J1 VIP | G 50 J2 ST | G 50 C UP |
| G 50 J1 ST  | G 50 J2 UP | G 50 V ST |

All the way from Themiscyra the Amazons ride on their brave wild horses and enter into battle to help you discover great treasures. Incredible wins are expected whenever the reels expand, the lines go up from 30 to 60 or 90 and the screen is dominated by one of these legendary women or their beautiful stallions in gallop.

You are also sure to find hidden treasures when the Double Headed Battle Axe scatter falls on reels 2, 3, and 4. Then you can win from 7 up to... 90 free spins and they are always played on 90 lines. The legendary Amazons, much like fortune itself, favor the brave – there are Grand and Major standalone mystery jackpot levels, which can be won with any bet at any time.