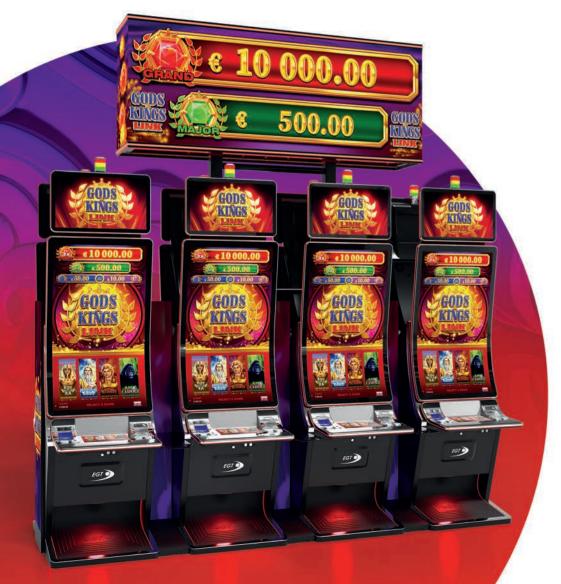

Gods & Kings has 4 exciting levels, of which the Grand and Major are progressive and common for all games and bets, while the Minor and Mini levels are fixed and change their values. There are also a variety of bonus games that will immerse you into a magical world where you'll get a chance to get in touch with the mysterious divine characters.