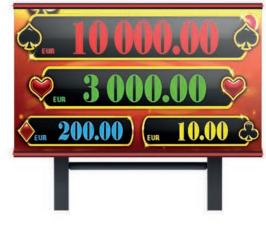

# LADY'S CARDS

| Lady's Cards                   | Premium Progressive<br>Controller (PPC) |
|--------------------------------|-----------------------------------------|
| Multi-Level<br>Mystery Jackpot | Jackpot                                 |
| EXCITER III EXCITER IV         | Gaming Platform                         |
| SAS 6.02                       | SAS Protocol                            |

Each of the Lady's Cards four jackpot levels can be won through the special Lady's Cards bonus game which can be triggered randomly at the end of each of the base games. When the Lady's Cards bonus is triggered, 12 cards appear on the screen, the player chooses which ones to reveal, and when he collects 3 cards with the same suit, he wins the corresponding jackpot level – Clubs, Diamonds, Hearts or Spades. The player may win any of the four jackpot levels without having to play the maximum bet. However, the higher the bet, the greater the chance to trigger the bonus and win the highest level.