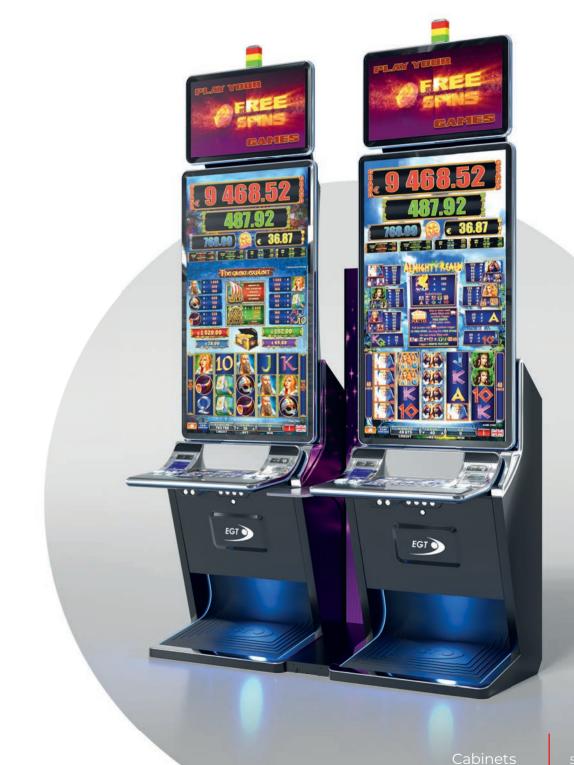

The General Series cabinets have become a benchmark for slot machines and bring the latest innovations to your doorstep. Each unit is created and designed to fulfill a different need, creating the possibility to customize the gaming experience of your players to the last detail. The models' various curved displays are only part of their advantages that will undoubtedly raise your players' satisfaction.