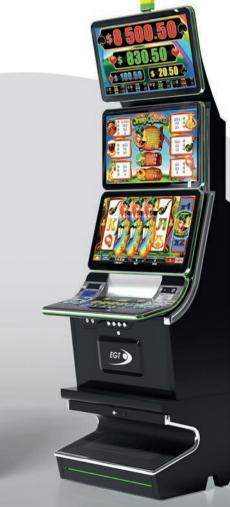

#### **AVAILABLE CABINETS**

| G 55 C VIP  | G 50 J1 UP | G 50 C ST |
|-------------|------------|-----------|
| G 55 J1 VIP | G 50 J2 ST | G 50 C UP |
| G 50 J1 ST  | G 50 J2 UP | G 50 V ST |

| Premium Progressive<br>Controller (PPC) | Bell Link                       |
|-----------------------------------------|---------------------------------|
| Jackpot                                 | Multi-level progressive jackpot |
| Gaming Platform                         | EXCITER IV                      |
| SAS Protocol                            | SAS 6.02                        |