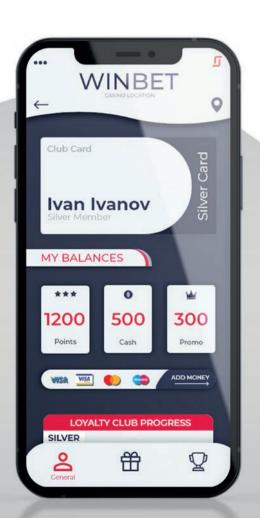

ckets



### LUCKY BOX AND LUCKY (new) CARDS BONUS FFATURE



- The bonus feature is automated campaign based on the real-time play of the players as they have the chance to choose either a box or card with a specific reward
- Trigger criteria based on:
- Real-time Bet
- Loss balance
- Win balance
- Participation based on:
- Time
- Player level
- Gender
- Slots / Tables

- Multi-level support with different trigger amounts and prizes
- Prizes with "Double up" and "Try Again" option
- Multiple prize type such as:
- Cashable credits
- Promo credits
- Items
- Only for Carded play

Spider CMS Spider CMS



# SPIDER LOYALTY CLUB MOBILE APP

Use the loyalty club app to have easy access to redeem bonuses, fund transfers, and get info about players, raffle tickets, and jackpots all in one place.



- On-site players device verification
- Detailed player's info for:
- Accumulated points
- Cash and promo credits
- Player level and progress
- Slot machine login without card
- Transfer funds from eWallet directly to gaming machine
- Redeem bonuses directly to gaming machine
- Raffles electronic tickets info
- In-app virtual POS to transfer money from player bank account to account in the casino
- Real-time Mystery and Progressive jackpots info
- Push notifications for new bonuses



### **SPIDER KIOSK**

The Spider Kiosk significantly improves customer experience and expands revenues. Its other standout features include a lottery ticket printing option, viewing players' bonuses and viewing players' account balance – cash credits, promo credits, and points.

- Eye-catching design
- 27"