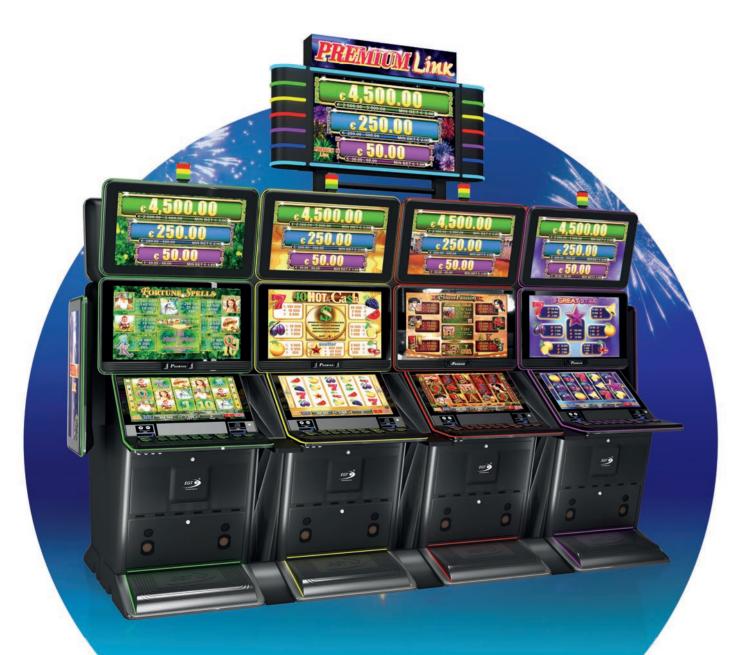

Premium Link is a jackpot system where EGT games from General, Power, Collection, Premier and older series like Vega Vision+ and Vega Vision can be linked together in order to participate in common mystery and symboldriven progressive jackpots.

The Premium Link is based on Premium Progressive Controller (PPC) and Media Control Center (MCC) for visualization, and supports a mystery jackpot with up to 3 levels (Mini, Middle and Super), all of which are common for all games and denominations and fully customizable, including a setting for minimum bet requirement. The mystery jackpot values are accumulated on the grounds of stakes made on all machines participating in the jackpots and can be won randomly by each of them.

# PRHIDILLINK

Premium Link supports symbol-driven jackpots, each with a maximum of 4 denominations and with its own independent settings. The accumulation is done on the grounds of stakes made during the games.

Whenever a jackpot is won, alluring animations cheerfully present to the player the amount of his take.

Gaming machines of other manufacturers also can be linked in order to participate in common mystery jackpots. For this purpose, each gaming machine has a special controller – Jackpot Interface Module (JIM). The collected jackpots are transferred to the gaming machines as Legacy bonuses via SAS Protocol.