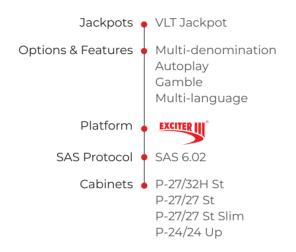

#### **AVAILABLE CABINETS**

| G 55 C VIP  | G 50 J1 UP | G 50 C ST |
|-------------|------------|-----------|
| G 55 J1 VIP | G 50 J2 ST | G 50 C UP |
| G 50 J1 ST  | G 50 J2 UP | G 50 V ST |

| Premium Progressive<br>Controller (PPC) | Bell Link                       |
|-----------------------------------------|---------------------------------|
| Jackpot                                 | Multi-level progressive jackpot |
| Gaming Platform                         | EXCITER IV                      |
| SAS Protocol                            | SAS 6.02                        |

### **AVAILABLE CABINETS**

All cabinets of the series:

**AVAILABLE MULTIGAMES** 

All multigames of the series:

| Jackpot Cards                  | Premium Progressive<br>Controller (PPC) |
|--------------------------------|-----------------------------------------|
| Multi-Level<br>Mystery Jackpot | Jackpot                                 |
| EXCITER III EXCITER IV         | Gaming Platform                         |
| SAS 6.02                       | SAS Protocol                            |

| Premium Progressive<br>Controller (PPC) | Premium Link                   |
|-----------------------------------------|--------------------------------|
| Jackpot                                 | Multi-Level<br>Mystery Jackpot |
| Gaming Platform                         | EXCITER III EXCITER IV         |
| SAS Protocol                            | SAS 6.02                       |

# LADY'S CARDS

| Lady's Cards                   | Premium Progressive<br>Controller (PPC) |
|--------------------------------|-----------------------------------------|
| Multi-Level<br>Mystery Jackpot | Jackpot                                 |
| EXCITER III EXCITER IV         | Gaming Platform                         |
| SAS 6.02                       | SAS Protocol                            |