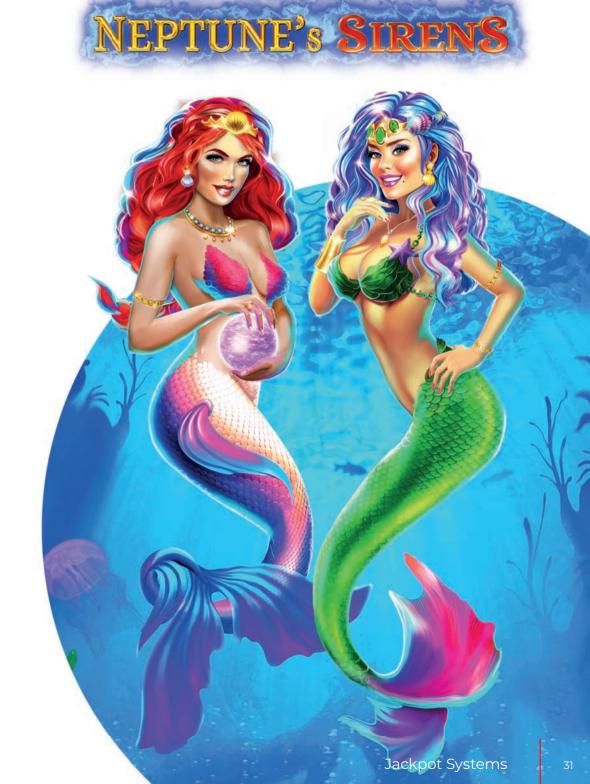

Wild symbols appear frequently during the adventure and besides completing winning combinations for the player, in the right positions they can extend the game with additional 2, 3 or 4 reels upward, add multipliers and invoke even more wilds! The thrill of exploring the seas of Southern Asia is complete with the free games feature, as well as many others to uncover.

Welcome aboard adventurer for a breathtaking journey deep into the oceanic possessions of Neptune. The lovely sirens of the God will help you during your quest in finding the underwater riches. The special symbol Neptune will grant you extra bonuses while the Siren symbol will increase the number of lines by 1. The pearl mussels will trigger a special bonus game with falling pearls that you have to be quick to gather by touching the screen and choosing which pearls to keep.