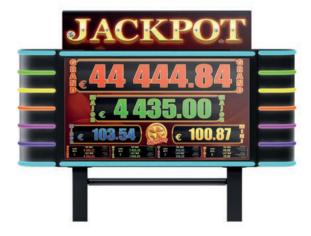

PANEL RAINBOW - 42" | SINGLE- OR DUAL-SIDED

WxHxD 1657x927x303 mm

Jackpot Feature screen