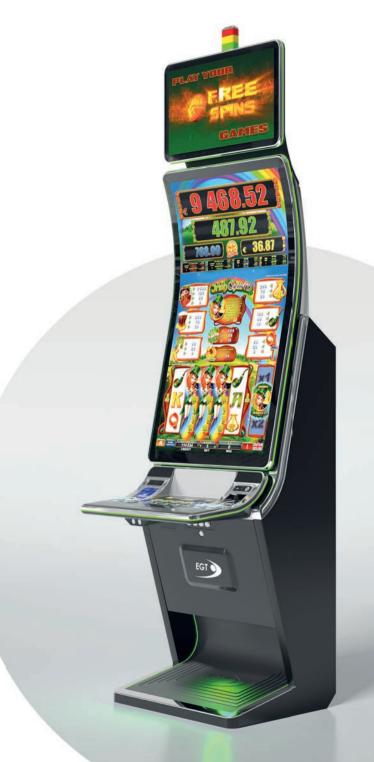

## G 50-50 C VIP

- Two 50" frameless HD displays with exceptional visual clarity
- Exquisite design and ergonomic features, ensuring maximum comfort
- Wide and convenient keyboard with dynamic touch display and electromechanical buttons
- Specially designed key systems for more ease of use by an operator
- High-quality stereo sound system
- Ambient, attractive LED illumination alongside the cabinet
- Built-in USB port for fast charging
- Powered by the **EXCITER W** and **EXCITER W** platforms

### G 55 C VIP

- 55" curved frameless HD display with exceptional visual clarity
- Integrated touchscreen
- Exquisite design and ergonomic features, ensuring maximum comfort
- Wide and convenient keyboard with dynamic touch display and electromechanical buttons
- Specially designed key systems for more ease of use by an operator
- High-quality stereo sound system
- Ambient, attractive LED illumination alongside the cabinet
- Built-in USB port for fast charging
- Powered by the **EXCITER W** and **EXCITER W** platforms

## G 50 V ST

- A 50" portrait-oriented straight display with integrated touch screen for greater interactivity
- Overhead multimedia topper with a 27" monitor (optional)
- Frameless HD display with exceptional visual clarity
- Exquisite design and ergonomic features, ensuring maximum comfort
- Wide and convenient keyboard with dynamic touch display and electromechanical buttons
- Specially designed key systems for more ease of use by an operator
- High-quality stereo sound system
- Ambient, attractive LED illumination alongside the cabinet
- Built-in USB port for fast charging
- Powered by the **EXCITE P** and **EXCITE P** platforms