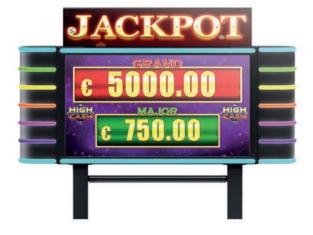

Each of the four levels may be hit with any bet, but the higher wager increases your chance of reaching the most glorious of all - the Grand.

LED PANEL GENERAL - BIG | DUAL-SIDED WxHxD 2135x844x405 mm

LED PANEL GENERAL - SMALL | DUAL-SIDED WxHxD 1366x844x405 mm

PANEL RAINBOW - 42" | SINGLE- OR DUAL-SIDED WxHxD 1657x927x303 mm

Jackpot Feature screen