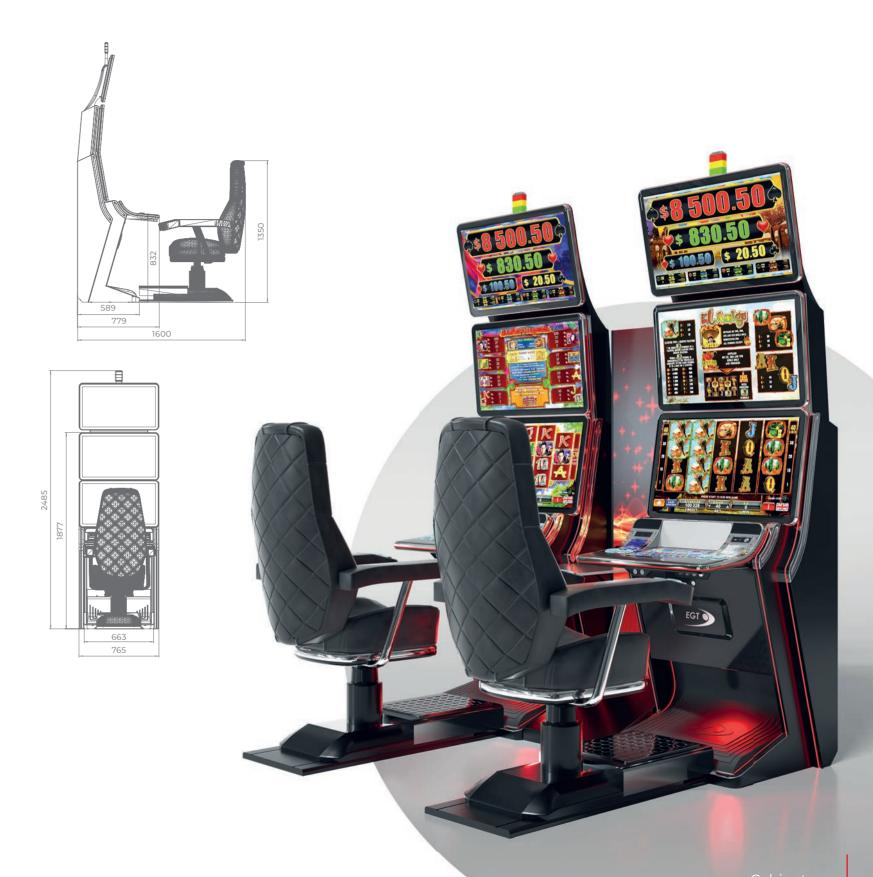

## G 50-50 C VIP

- Two 50" frameless HD displays with exceptional visual clarity
- Exquisite design and ergonomic features, ensuring maximum comfort
- Wide and convenient keyboard with dynamic touch display and electromechanical buttons
- Specially designed key systems for more ease of use by an operator
- High-quality stereo sound system
- Ambient, attractive LED illumination alongside the cabinet
- Built-in USB port for fast charging
- Powered by the **EXCITER W** and **EXCITER W** platforms

Cabinets • G 50 C ST | G 50 C UP | G 50 V ST G 50 J1 ST | G 50 J1 UP | G 55 C VIP G 50 J2 ST | G 50 J2 UP | G 55 J1 VIP G 27-27 ST | G 27-27 UP | G 32-32 VIP

G 27-32 ST | G 27-32 UP | G 50-50 C VIP